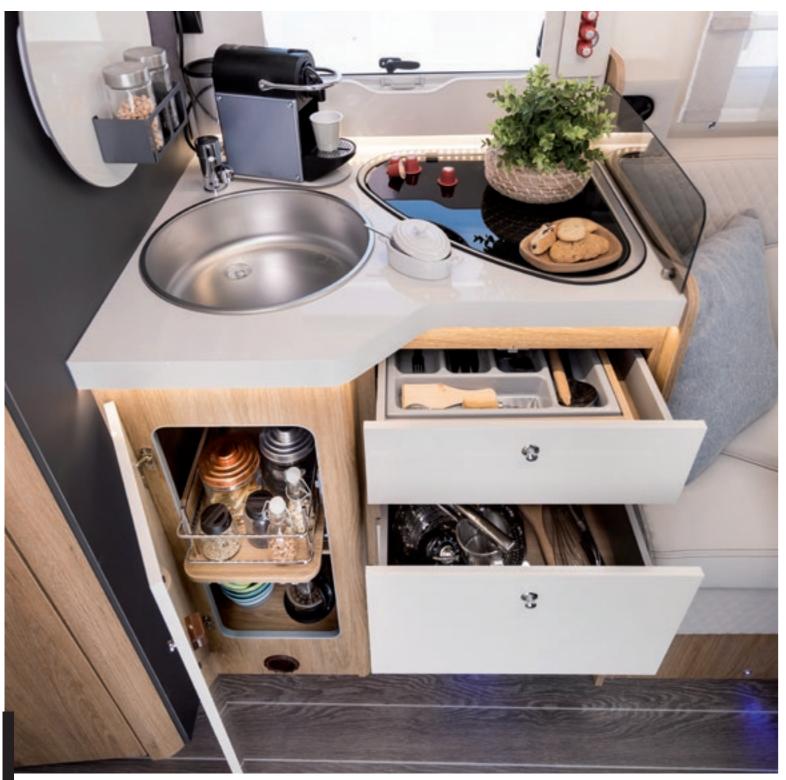

### **YOUR KITCHEN**

- Laminate kitchen unit with 3-burner stainless steel hob
  Large basin with single-lever mixer
  Methacrylate window cover for added protection and easy cleaning
  Two-door refrigerator with freezer compartment and bottle compartment for up to 145-l bottles

- YOUR KITCHEN
  Drawers with cutlery tray
  Large basket for dishes
  Door with pull-out shelves and steel sides
  LED under-floor light

- Inverter ready
  Backlit bar with paper roll holder, pot holders and spice rack and multifunctional sink cover that can also be used as a chopping board and storage surface
- Swivel shelf to accommodate a coffee machine (together with dedicated capsule holder, removable when not in use)