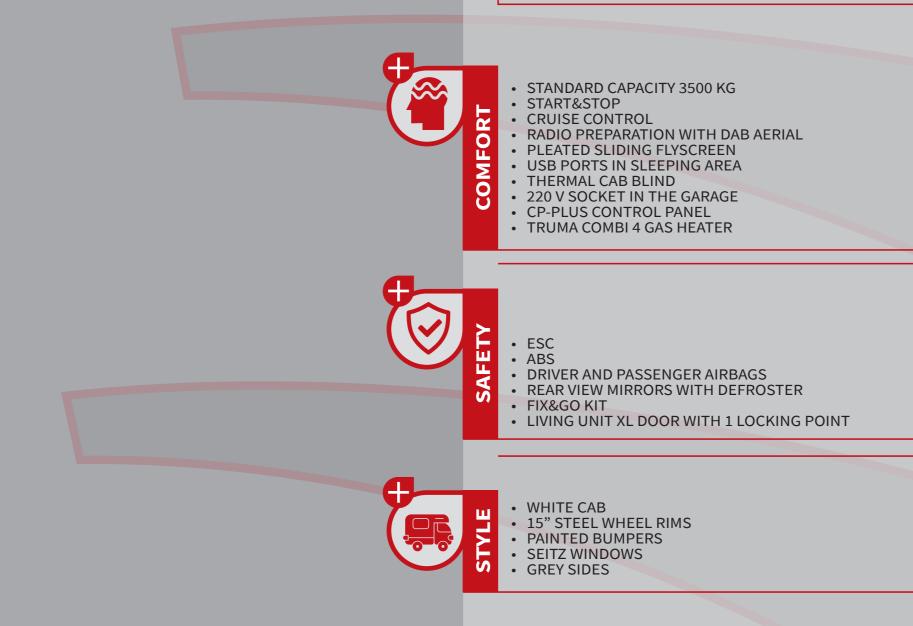

#### STANDARD CAPACITY 3500 KG

Jord

- START&STOP
- CRUISE CONTROL
- DAB USB BLUETOOTH RADIO WITH ANDROID AUTO / APPLE CARPLAY
- PLEATED SLIDING FLYSCREEN
- USB PORTS IN SLEEPING AREA
- CAB BLIND
- 220 V SOCKET IN THE GARAGE
- CP-PLUS CONTROL PANEL
- TRUMA COMBI 4 GAS HEATER
- AWNING
- PLEATED BLIND

- ESP
- ABS
- DRIVER AND PASSENGER AIRBAGS

FORD TRANSIT 130 HP

STANDARD CAPACITY 3500 KG

PLEATED SLIDING FLYSCREEN

• 220 V SOCKET IN THE GARAGE

• TRUMA COMBI 4 GAS HEATER

CP-PLUS CONTROL PANEL

DAB RADIO USB BLUETOOTH STEERING

START&STOP

CRUISE CONTROL

WHEEL CONTROLS

THERMAL CAB BLIND

**EURO 6D LIGHT DUTY** 

- REAR VIEW MIRRORS WITH DEFROSTER
- FIX&GO KIT
- LIVING UNIT XL DOOR WITH 1 LOCKING POINT
- FROZEN WHITE CAB
- 16" STEEL WHEEL RIMS
- PAINTED BUMPERS
- SEITZ WINDOWS
- GREY SIDES

#### • ESC

- ABS
- DRIVER AND PASSENGER AIRBAGS
- REAR VIEW MIRRORS WITH DEFROSTER
- FIX&GO KIT
- LIVING UNIT XL DOOR WITH 2 LOCKING POINTS
- TRACTION +
- FOG LIGHTS
- REAR-VIEW CAMERA
- WHITE CAB
- 16" ALLOY WHEEL RIMS
- PAINTED BUMPERS
- SEITZ WINDOWS
- GREY SIDES
- PREMIUM SATIN UPHOLSTERY