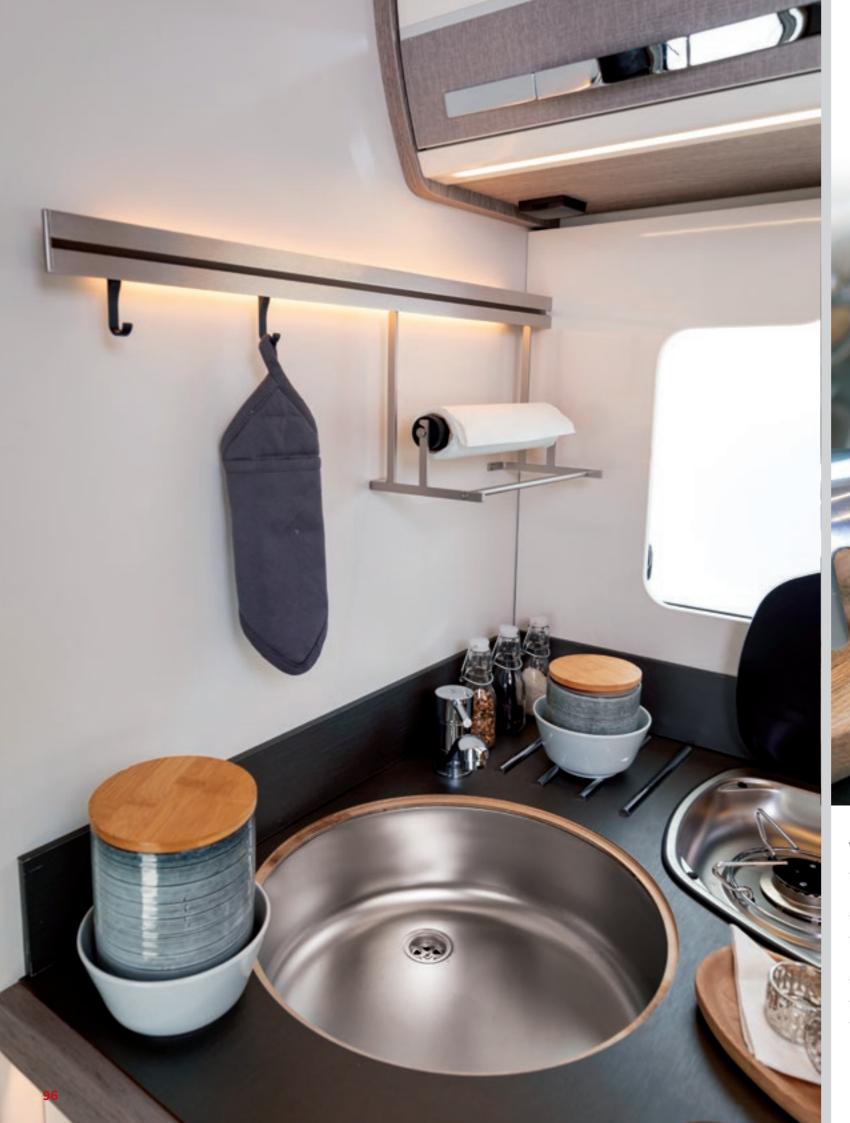

#### A CHEF KITCHEN

**QUALITY AND DESIGN.** High-quality scratch-resistant, impact-resistant materials and plenty of surface area. Plenty of space for equipment and shopping, thanks to the excellent equipment and accessories.

#### **YOUR KITCHEN**

- Laminate kitchen unit with 3-burner linear stainless steel hob
   Large sink with sink cover
   Methacrylate window cover for added protection and easy cleaning
   Pot holder integrated in the worktop
   Drawers with cutlery tray
   Large basket for dishes

- Door with pull-out shelf and steel sides
- LED lighting under the kitchen
- Equipped with spice rack, roll holder and towel holder, steel finish