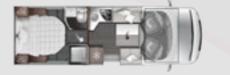

### > 7 Meters Motorcaravan **290 M** → 7.43 **4** 5 **=** 5 **284 M** ↔ 7.45 🗟 5 🛏 5 range **265 TL** → 7.45 🗟 5 🛏 5 **266 TL** ↔ 7.45 \land 4 🛏 4 **267 TL** ↔ 7.45 \land 4 🛏 4 **274 TL** ↔ 7.45 🗟 6 🛏 6 **284 TL** → 7.45 🖄 5 🛏 5 **287 TL** ↔ 7.45 🗟 4 📾 4 **298 TL** ↔ 7.43 🖄 5 🛏 5