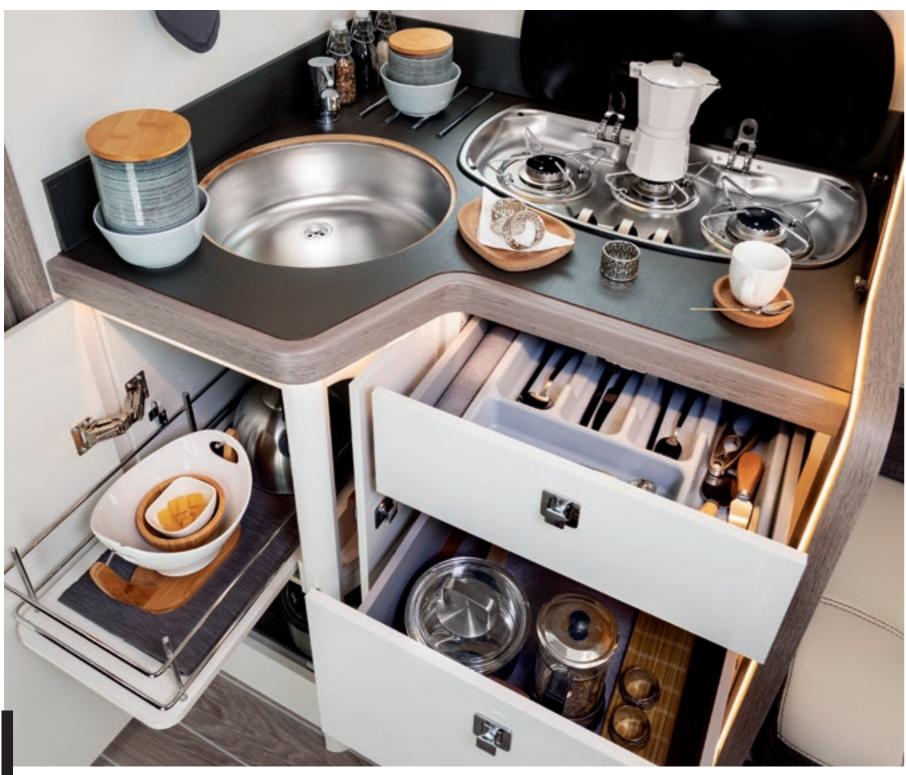

#### A CHEF KITCHEN

**QUALITY AND DESIGN.** High-quality scratch-resistant, impact-resistant materials and plenty of surface area. Plenty of space for equipment and shopping, thanks to the excellent equipment and accessories.

#### **YOUR KITCHEN**

- Laminate kitchen unit with 3-burner linear stainless steel hob
   Large sink with sink cover
   Methacrylate window cover for added protection and easy cleaning
   Pot holder integrated in the worktop
   Drawers with cutlery tray
   Large basket for dishes

- Door with pull-out shelf and steel sides
- LED lighting under the kitchen
- Equipped with spice rack, roll holder and towel holder, steel finish