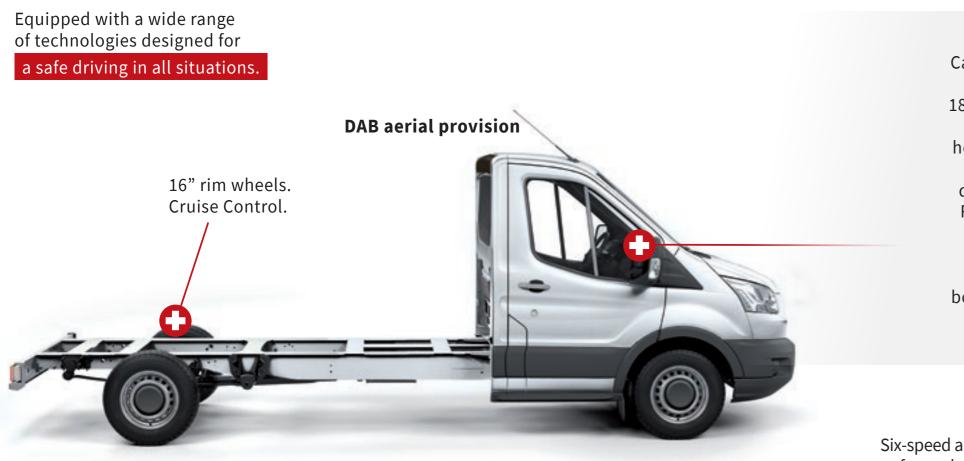

Test on finished product

3

Electronic weighing of 100% of vehicles before delivery and written weight certification for end customer.

It is equipped with the FORD EcoBlue 2.0 TDCi engine, available with 130 and 170 HP, which improves performance and reduces CO, emissions.

Cab seats adjustable and rotatable by 180°, with integrated armrest and headrest, to find the right position for driving or standing. Radio with steering wheel controls. In the cab there is plenty of space for bottles, mobiles and maps or guides.

SEATS

#### OPTIONAL

Six-speed automatic transmission for a relaxed driving experience (not available for chassis 4,100 kg)

- **ABS** to prevent the slightest loss of control.
- AIRBAG standard driver and passenger airbags.
- ASR anti-skid system to limit loss of wheel grip.
- **ESP** electronic stability programme for correct vehicle set-up.

#### SPECIFICATIONS

- Specific frame for motorcaravans with lowered centre of gravity for better access to the cell.
- Steel frame with side members and crossbars, flat and resistant, allows a perfect arrangement of the living unit.
- Bextended rear track for greater road stability and interior living comfort.

#### STANDARD EQUIPMENT

- Manual cab climate control
- ► ESP
- Cruise Control
- Double Airbag
- Electric heated door mirrors
- Height-adjustable seats with double armrest
- Chrome-plated instrument panel
- Dashboard USB socket + cup holder
- Radio preparation with DAB aerial
- ► CITROËN chrome front grille

#### STANDARD EQUIPMENT

- Manual cab climate control
- ► ESP
- Cruise Control
- Double Airbag
- Electric heated door mirrors
- Height-adjustable seats with double armrest
- Chrome-plated instrument panel
- Dashboard USB socket + cup holder
- Radio preparation with DAB aerial
- PEUGEOT chrome front grille