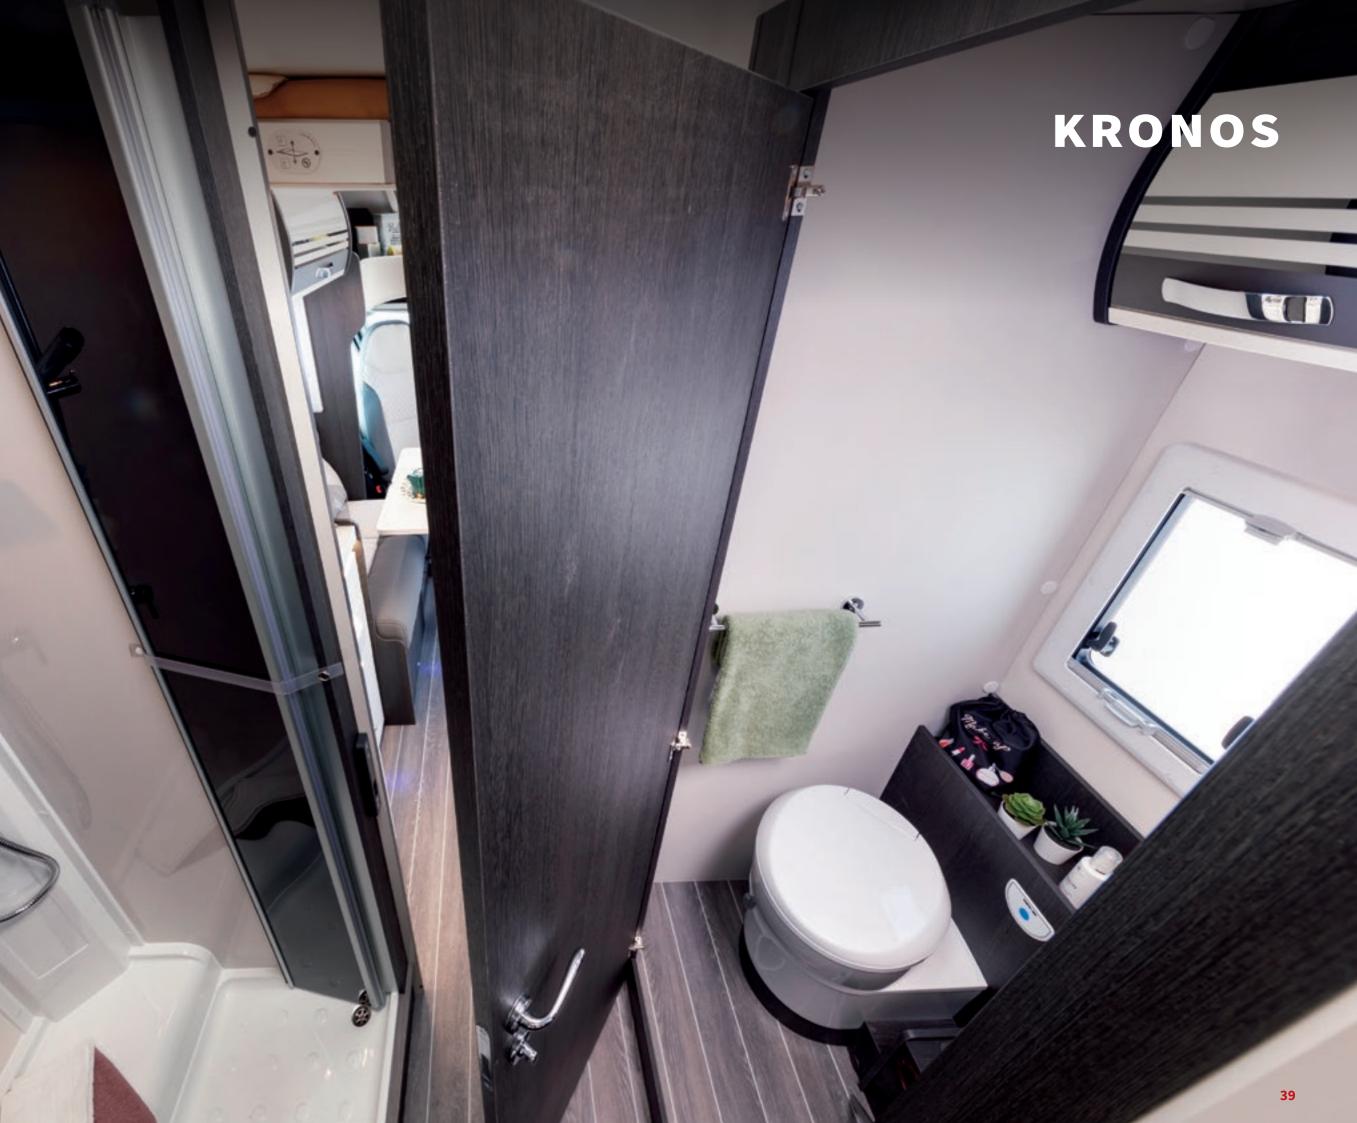

### **KRONOS**

### THE TOILET YOU WERE LOOKING FOR

**UNDER THE BANNER OF WELL-BEING.** Always take care of yourself. The Kronos range offers well-organised bathrooms, whatever your needs. Spacious compartments and wall units in compact rooms, air exchange and plenty of light through the window.

### THE BATHROOM YOU WANT

- Wooden furniture
  Shower with rigid separating door, double drain and wooden footboard (where available)
  Large mirrors with integrated lighting and Skylight Window
- Window
- The bathroom acts as a separating door between living and sleeping areas (where available)