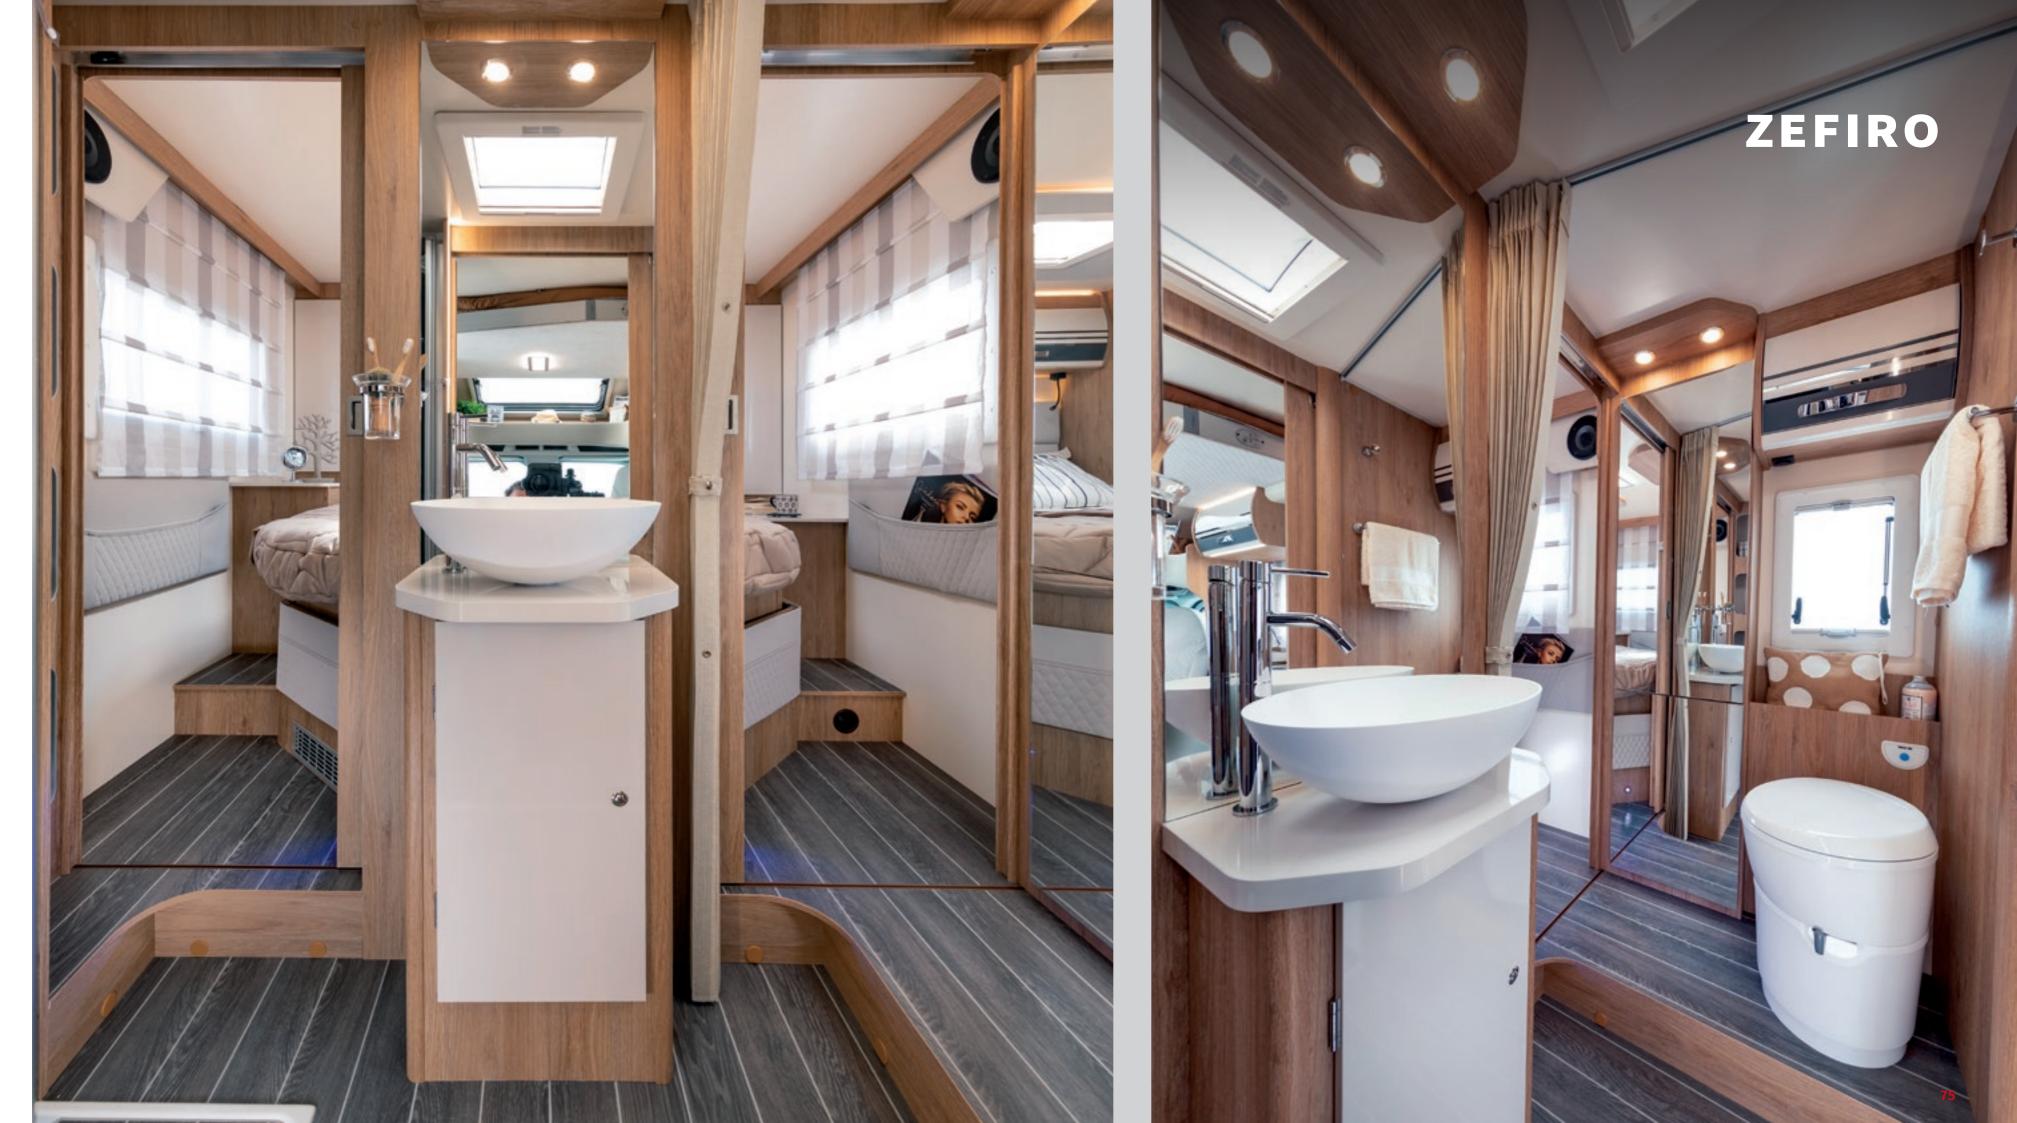

#### ALL-ROUND COMFORT

**COMFORT AND QUALITY.** Compact or distinct environments, great freedom of movement and versatility are at the heart of the Zefiro range. A quality environment in which to enjoy daily personal care in a special way.

#### THE BATHROOM YOU WANT

- Wooden furniture
- Shower with rigid separating door, double drain and wooden footboard (where available)

- Large mirrors with integrated lighting
  Window and skylight
  The bathroom acts as a separating door between living and sleeping areas (where available)

A variable volume bathroom to make the most of the space available in a 7-m motorcaravan. **Toilet**: more space to move around in width and depth. **Shower**: Plenty of free space.

**Sand** (Standard ■, Fabric/Imitation leather)