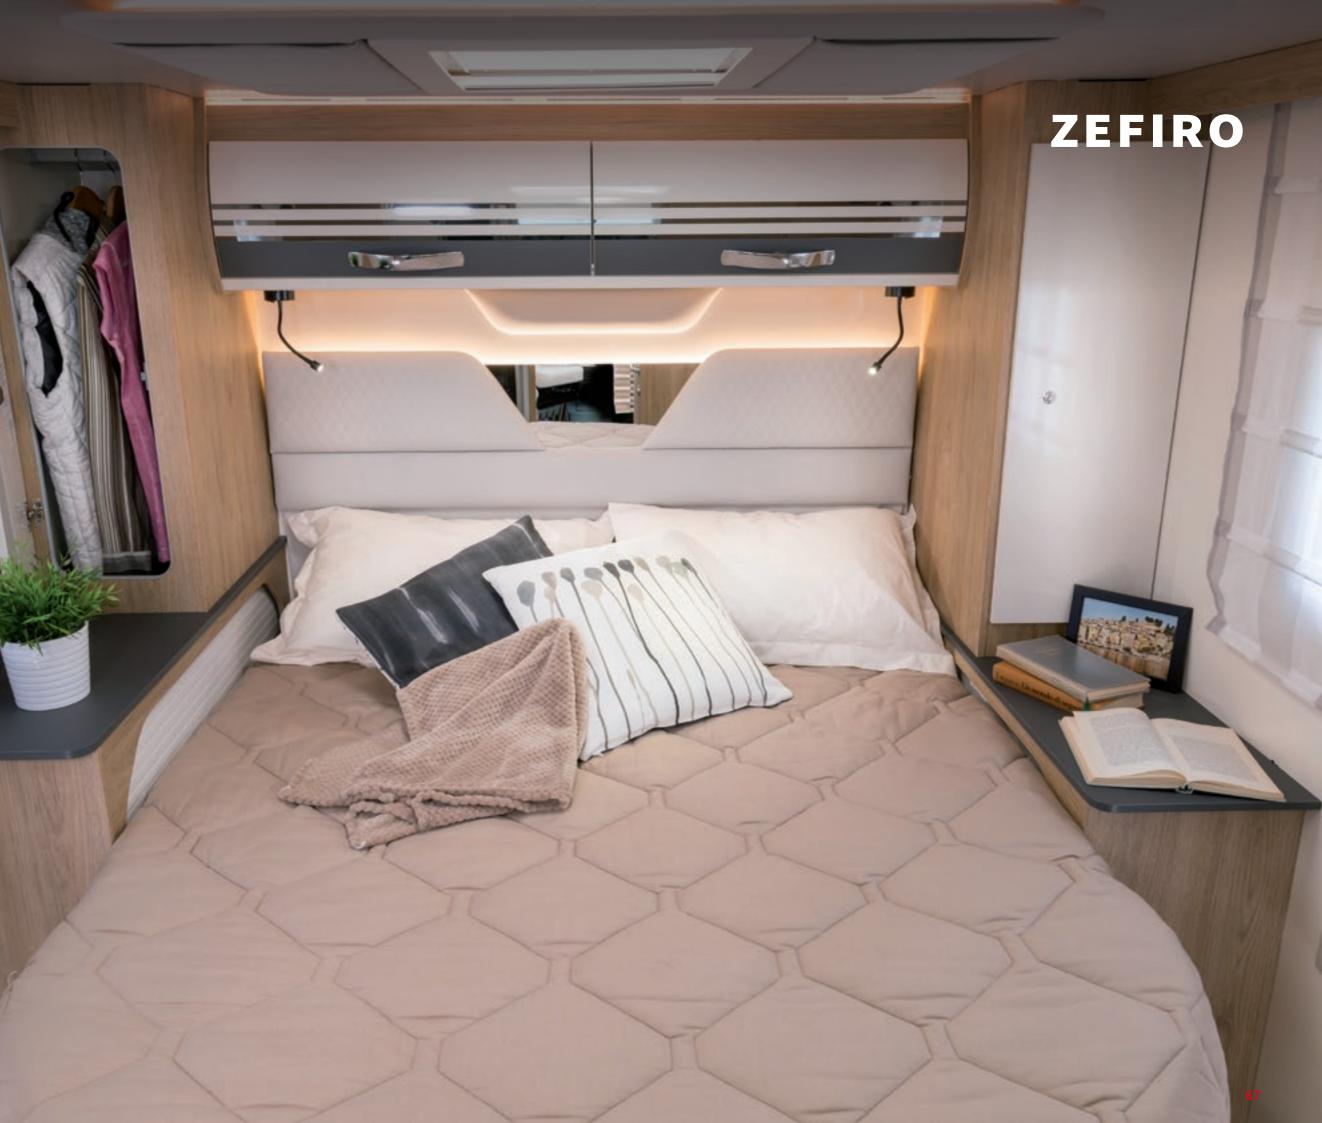

### SLEEP WELL, SLEEP LONG

YOU WILL NEVER WANT TO GET UP. Large and comfortable beds will welcome you open-armed every night. Your rest will be an extraordinary experience, styled rooms, plenty of space, all the comforts around you.

BII

- RELAX TIME
   USB socket combined with reading spotlights with shelf for smartphones and tablets

- Side storage pockets
  Audio speakers
  Skylight covered in eco-leather and fabric with integrated LED light