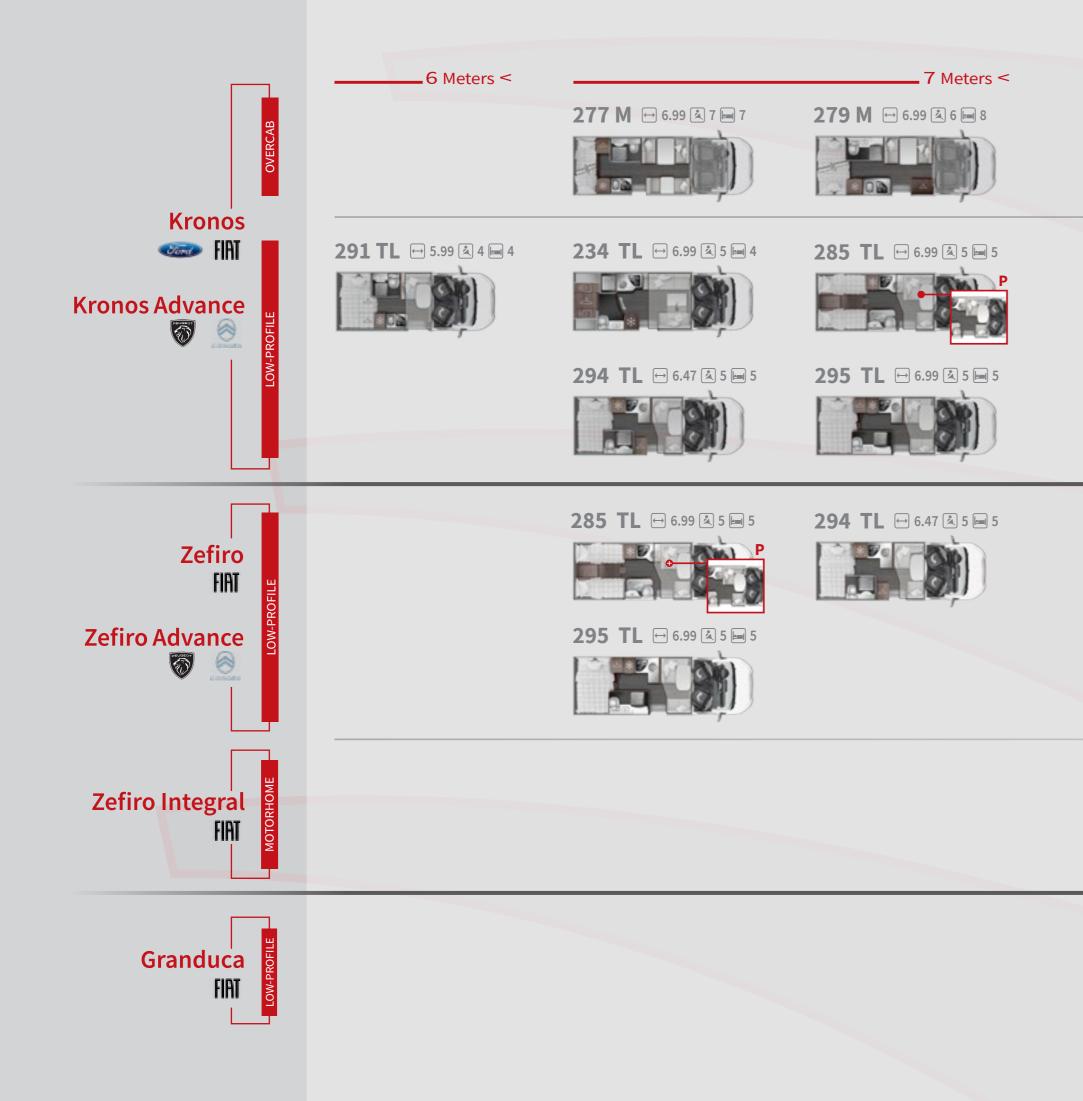

### > 7 Meters Motorcaravan **290 M** → 7.43 **4** 5 **=** 5 **284 M** ↔ 7.45 🗟 5 🛏 5 range **265 TL** → 7.45 🗟 5 🛏 5 **266 TL** ↔ 7.45 \land 4 🛏 4 **267 TL** ↔ 7.45 \land 4 🛏 4 **274 TL** ↔ 7.45 🗟 6 🛏 6 **284 TL** → 7.45 🖄 5 🛏 5 **287 TL** ↔ 7.45 🗟 4 📾 4 **298 TL** ↔ 7.43 🖄 5 🛏 5

#### **266 TL** → 7.45 🖄 4 🛏 4

### **287 TL** ↔ 7.45 ⅔ 4 🛏 4

**267** ↔ 7.45 \land 4 🛏 4

**267 TL** ↔ 7.45 🗟 4 🛏 4

**298 TL** → 7.43 ▲ 5 🖬 5

**298 TL** ↔ 7.45 🛦 4 🖿 4

#### **284 TL** ↔ 7.45 🖄 5 🛏 5

11

#### **A MOTORCARAVAN FOR EVERYONE**

- A wide range of 19 models.
- 3 types: overcab, low-profile with or without elevating bed on FORD and Fiat mechanics.
- Advance version available on CITROËN and PEUGEOT mechanics.
- 5th place homologated as standard (depending on the model).
- 7 type-approved places and 8 beds.
- From 5.90 to 7.45 m.

#### **A MOTORCARAVAN FOR EVERYONE**

- A wide range of 14 models.
- 3 types: motorhome on Fiat mechanics, low-profile with or without elevating bed on Fiat mechanics.
- Advance version available on CITROËN and PEUGEOT mechanics.
- 5th place homologated as standard (depending on the model).
- From 6.47 to 7.45 m.