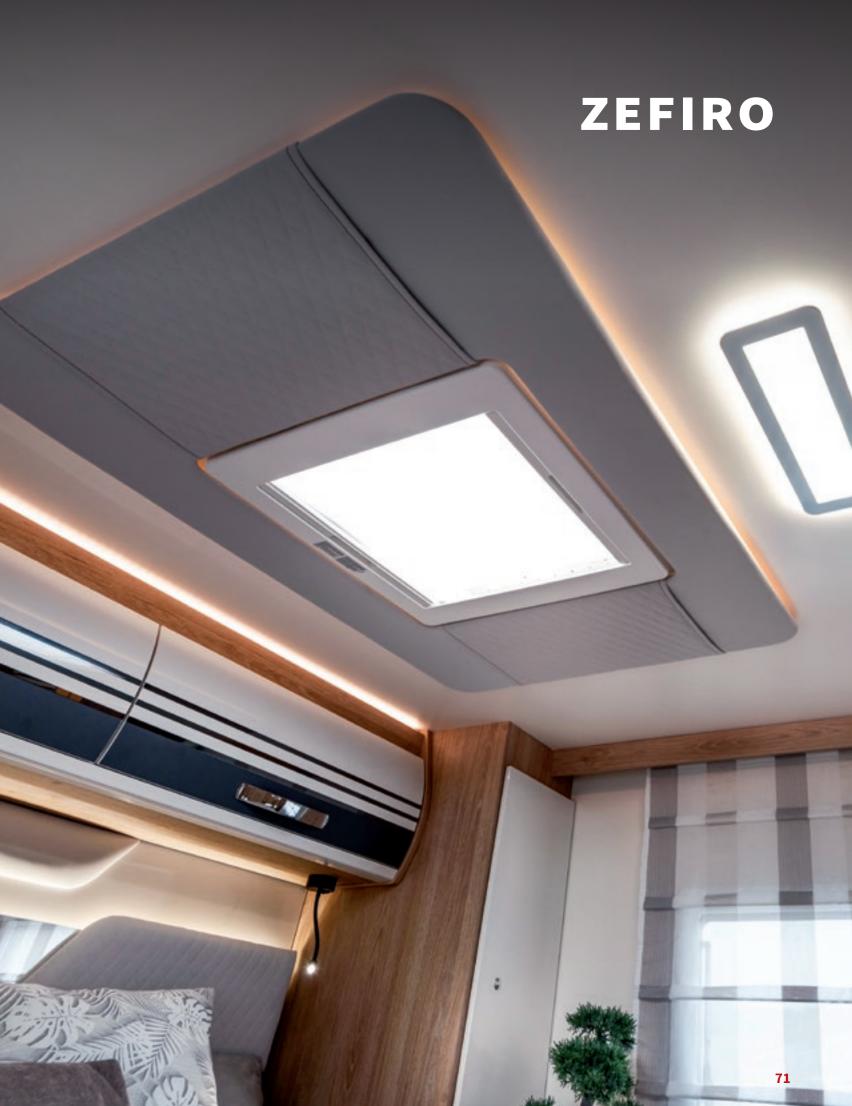

### SLEEP WELL, SLEEP LONG

YOU WILL NEVER WANT TO GET UP. Large and comfortable beds will welcome you open-armed every night. Your rest will be an extraordinary experience, styled rooms, plenty of space, all the comforts around you.

BII

- RELAX TIME
   USB socket combined with reading spotlights with shelf for smartphones and tablets

- Side storage pockets
  Audio speakers
  Skylight covered in eco-leather and fabric with integrated LED light