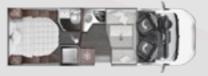

### > 7 Meters Motorcaravan **290 M** → 7.43 **4** 5 **=** 5 **284 M** ↔ 7.45 🗟 5 🛏 5 range **265 TL** → 7.45 🗟 5 🛏 5 **266 TL** ↔ 7.45 \land 4 🛏 4 **267 TL** ↔ 7.45 \land 4 🛏 4 **274 TL** ↔ 7.45 🗟 6 🛏 6 **284 TL** → 7.45 🖄 5 🛏 5 **287 TL** ↔ 7.45 🗟 4 📾 4 **298 TL** ↔ 7.43 🖄 5 🛏 5