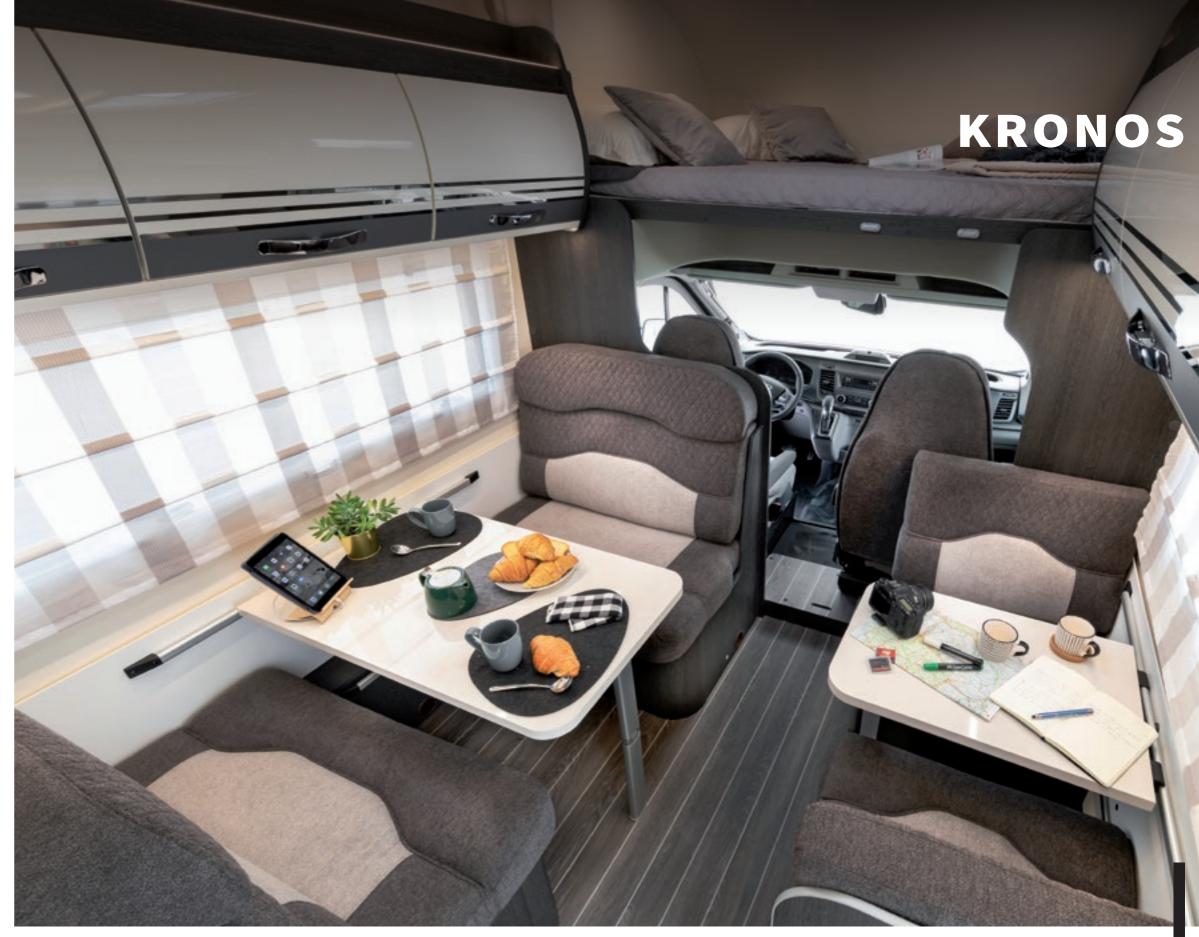

### **KRONOS**

#### YOU WILL EASILY GET USED TO THE PLEASURE OF TRAVELLING FREE TO EXPLORE WITHOUT COMPROMISE, WHATEVER Start exploring the world.

The **Kronos range** is ideal for enjoying leisure time without giving **Enjoy the ride, no sacrificing.** anything up. Discover a new way of getting to know the world and living your leisure time, with cosy environments, thoughtful design and practical, rational space solutions. A wide range of models in low profile more generous volumes for larger crews.

### THE SPACE YOU'VE ALWAYS WANTED

**Living environment according to your needs in terms of space and social life**. The spacious dining area offers maximum comfort for rest and recreation with comfortable seating, extendable or rotating tables, swivel seats and plenty of natural light.

- Low profile with swivel seats that integrate into the living area with coordinated fabrics
  Living dinette with glossy laminate table

#### DINETTE

- Convertible face-to-face dinette with extendable folding top table
  Opposite double dinette for seating up to 6 people

23