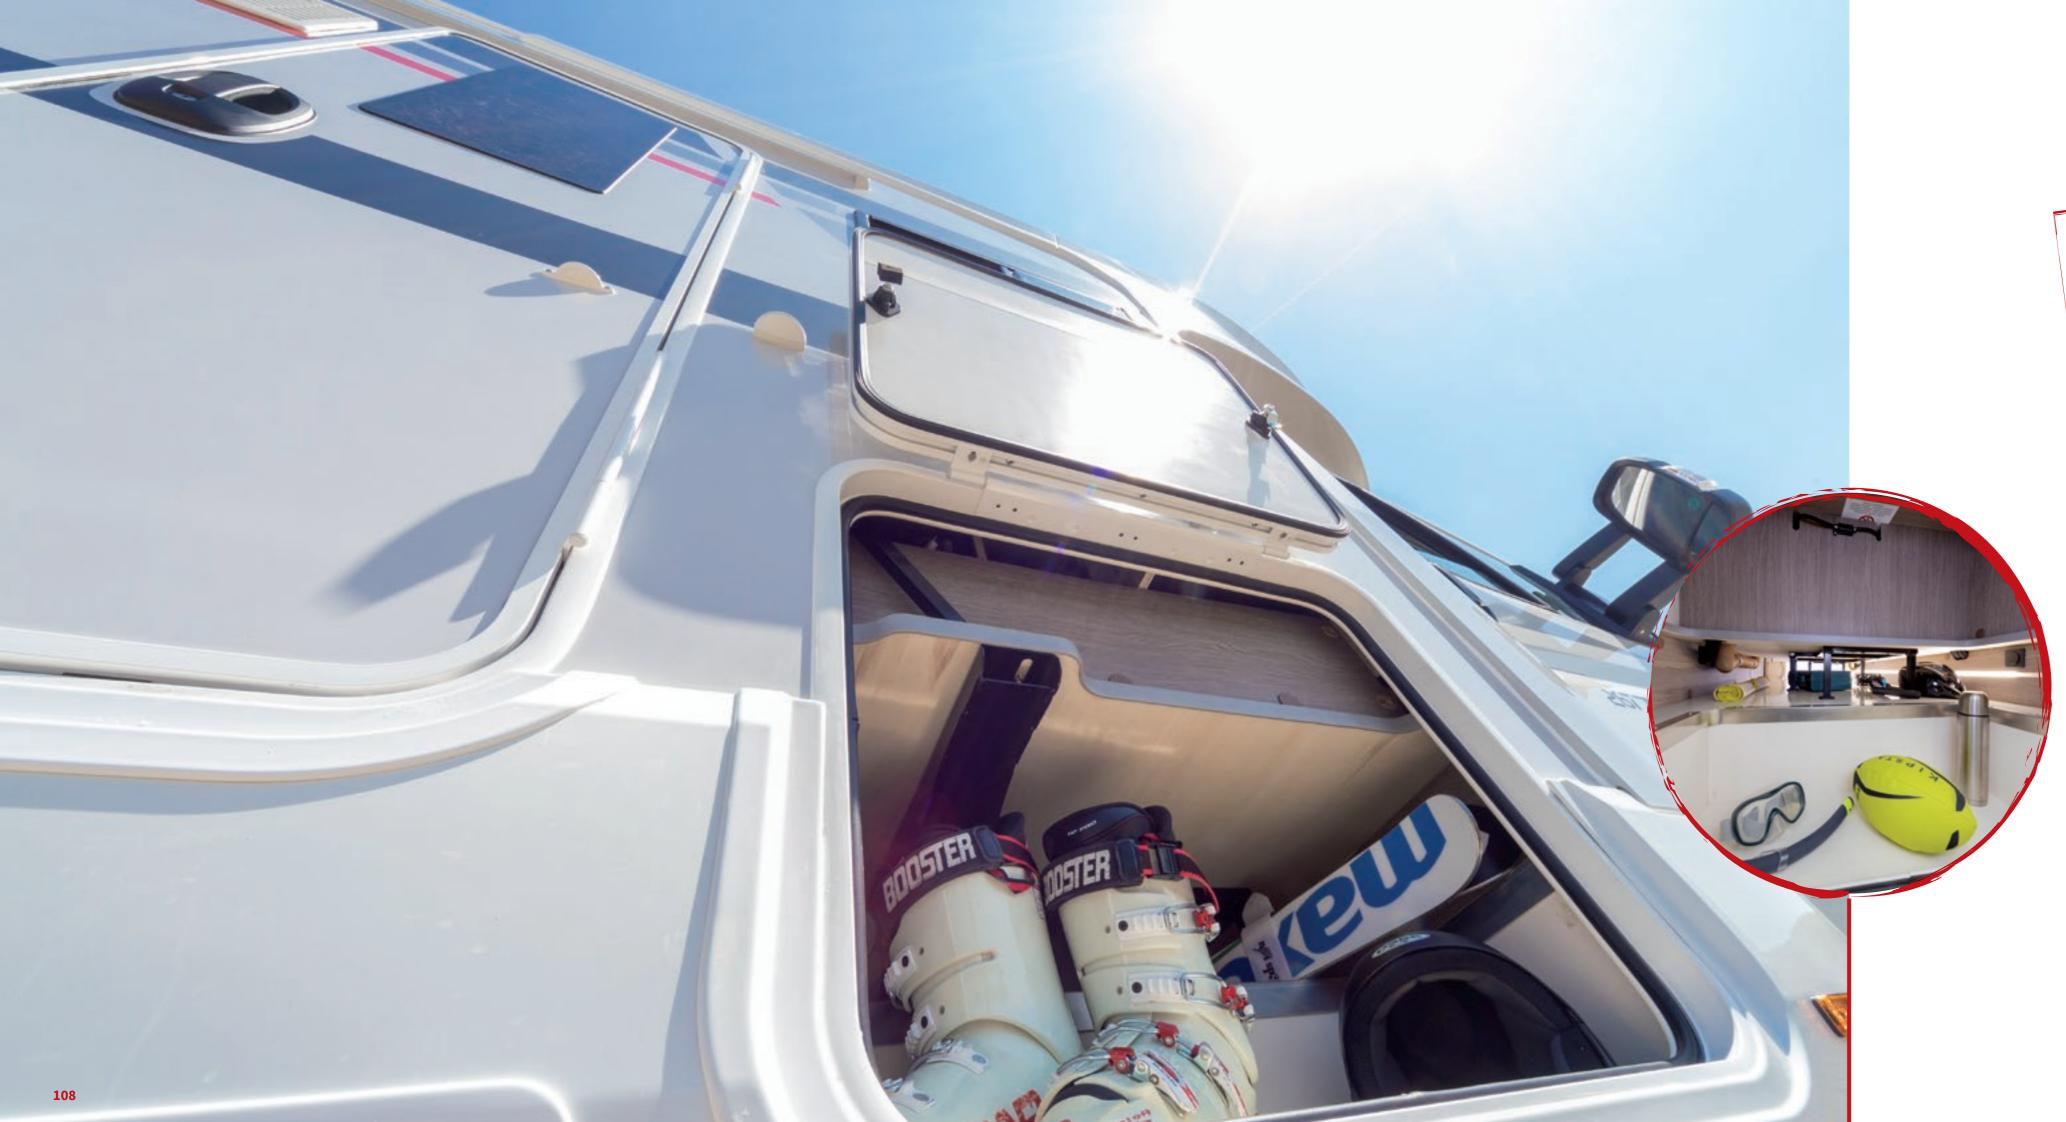

# THE WHOLE WORLD IN THE GARAGE

# There's room for all the travels you ever dreamed of.

Those with big projects need their space. Roller Team garages have all the space you need to make your dreams come true, up to 300 kg of independence! (technically loadable weight affecting the approved seats or the remaining total payload; internal height up to 1430 mm depending on models).

#### THE ROLLER TEAM GARAGE DONE PROPERLY:

- Double maxi-garage access door, 180° opening.
- Pass-through loading compartment accessible from both sides.
- Up-and-down bed system for flexible spaces and loads
- With air vents.
- Lower fibreglass cover and PVC cover
- Double lock in each rear door for added security.