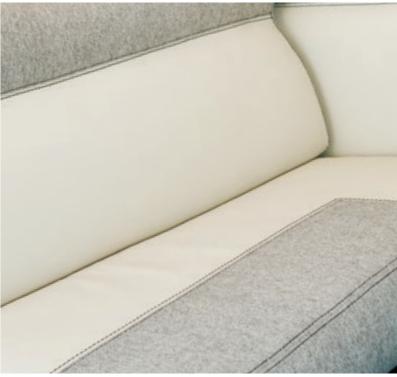

#### • ESC

- ABS
- DRIVER AND PASSENGER AIRBAGS
- REAR VIEW MIRRORS WITH DEFROSTER
- FIX&GO KIT
- LIVING UNIT XL DOOR WITH 2 LOCKING POINTS
- TRACTION +
- FOG LIGHTS
- REAR-VIEW CAMERA
- WHITE CAB
- 16" ALLOY WHEEL RIMS
- PAINTED BUMPERS
- SEITZ WINDOWS
- GREY SIDES
- PREMIUM SATIN UPHOLSTERY

#### • ESC

- ABS
- DRIVER AND PASSENGER AIRBAGS
- REAR VIEW MIRRORS WITH DEFROSTER
- FIX&GO KIT
- LIVING UNIT XL DOOR WITH 2 LOCKING POINTS
- TRACTION +
- FOG LIGHTS
- DOUBLE REAR VIEW CAMERA WITH TRAVEL AND PARKING FUNCTION
- WHITE CAB
- 16" ALLOY WHEEL RIMS
- PAINTED BUMPERS
- SEITZ WINDOWS
- GREY SIDES
- PREMIUM SLATE UPHOLSTERY