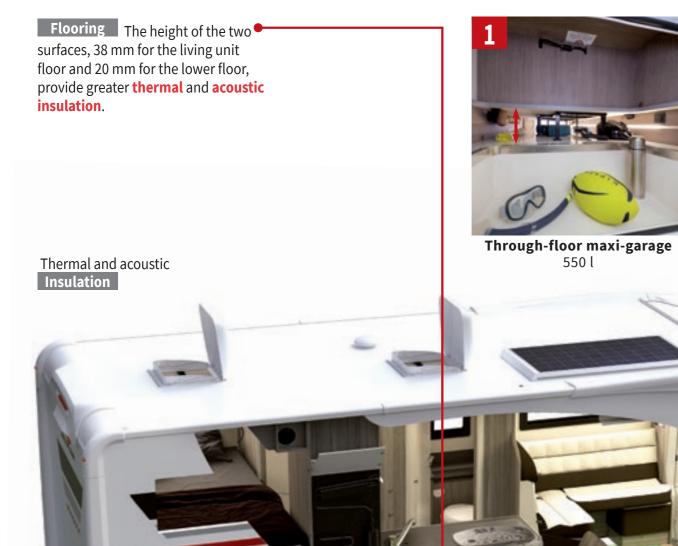

# GRANDUCA

Floor hatch 105 l

Shoe holder with door 35 l

Internal **height** for the double floor - 190 mm - allows the living unit floor to be moved away from the track for thermal and also acoustic insulation.

#### LARGE SPACE AVAILABLE IN THE DOUBLE FLOOR THAT ALLOWS EASY LOADING BOTH FROM THE INSIDE AND FROM THE OUTSIDE.

The maxi-garage is through-floor at the front, with a capacity of 550 l. At the entry of the living unit, in the access step, there is a comfortable **shoe holder** of 35 l. Inside, the double flooring is accessed through the floor trapdoors with a capacity of 105 l.

#### Available in the WINTER PACK:

- Insulated tank
- Insulated step
- Insulated pipes

Greater thermal insulation thanks to the technical **double floor** (available only on Grandduca range). The height of the two floor surfaces (38 mm floor cell and 22 mm lower floor) and the internal height of the double floor of 190 mm allows the living area floor to be moved away from the roadway for greater thermal insulation. The tanks placed inside the double floor are less exposed to cold and external agents.