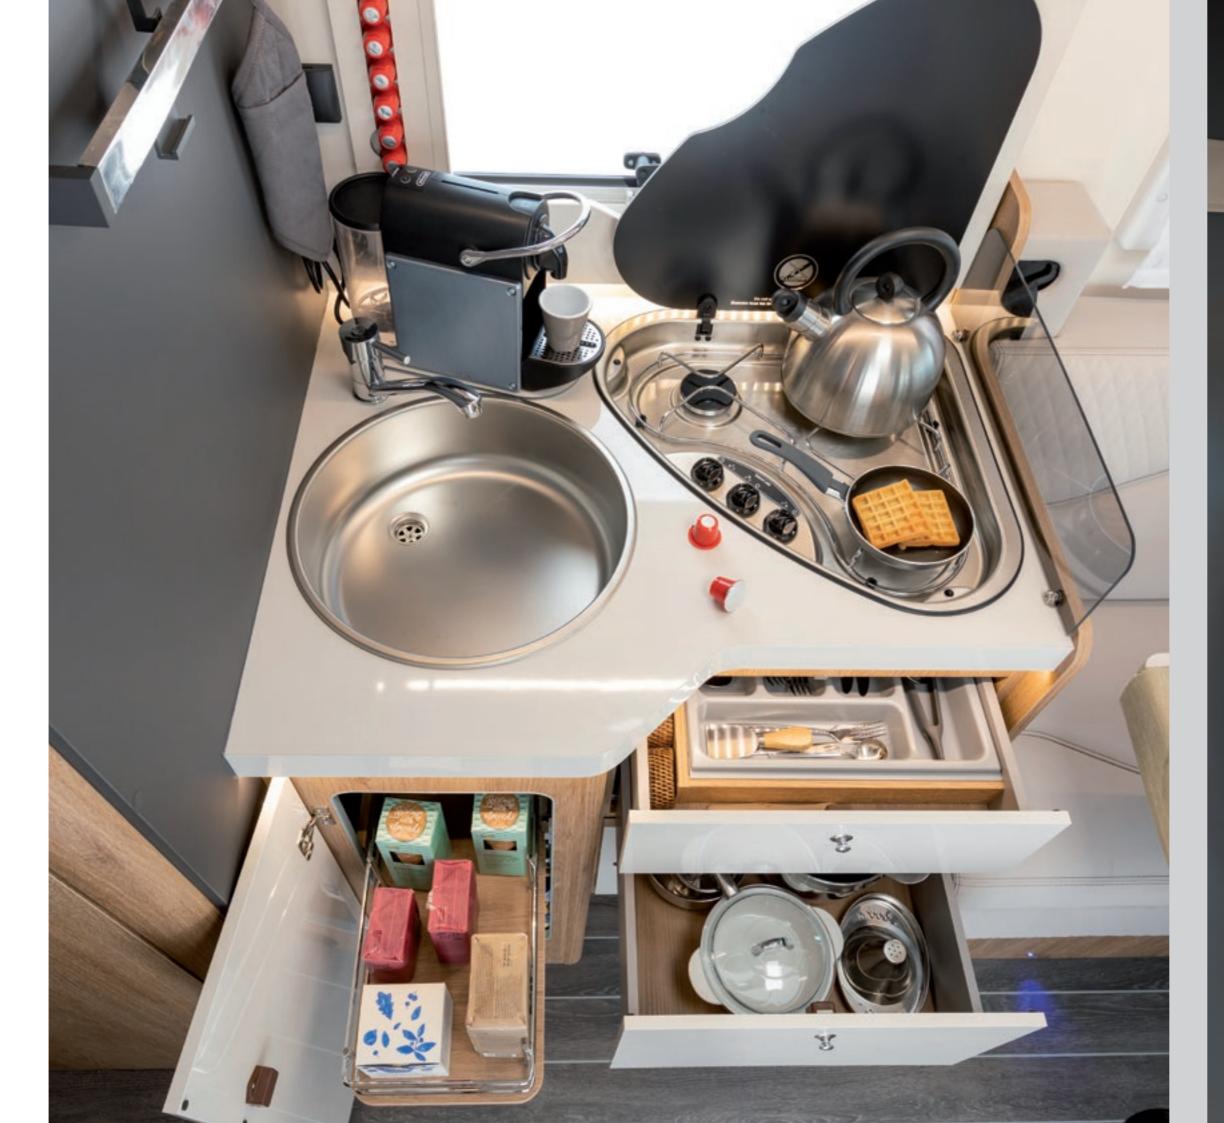

### **EXPERIMENT WITH NEW RECIPES**

**TEST YOUR COOKING SKILLS.** With the kitchens in the Zefiro range you have plenty of room to prepare delicious recipes. The shapes and volumes facilitate movement and every detail provides functionality and creativity.

### **YOUR KITCHEN**

- Laminate kitchen unit with 3-burner stainless steel hob
  Large basin with single-lever mixer
  Methacrylate window cover for added protection and easy cleaning
  Two-door refrigerator with freezer compartment and bottle compartment for up to 145-l bottles

- YOUR KITCHEN
  Drawers with cutlery tray
  Large basket for dishes
  Door with pull-out shelves and steel sides
  LED under-floor light

- Inverter ready
  Backlit bar with paper roll holder, pot holders and spice rack and multifunctional sink cover that can also be used as a chopping board and storage surface
- Swivel shelf to accommodate a coffee machine (together with dedicated capsule holder, removable when not in use)