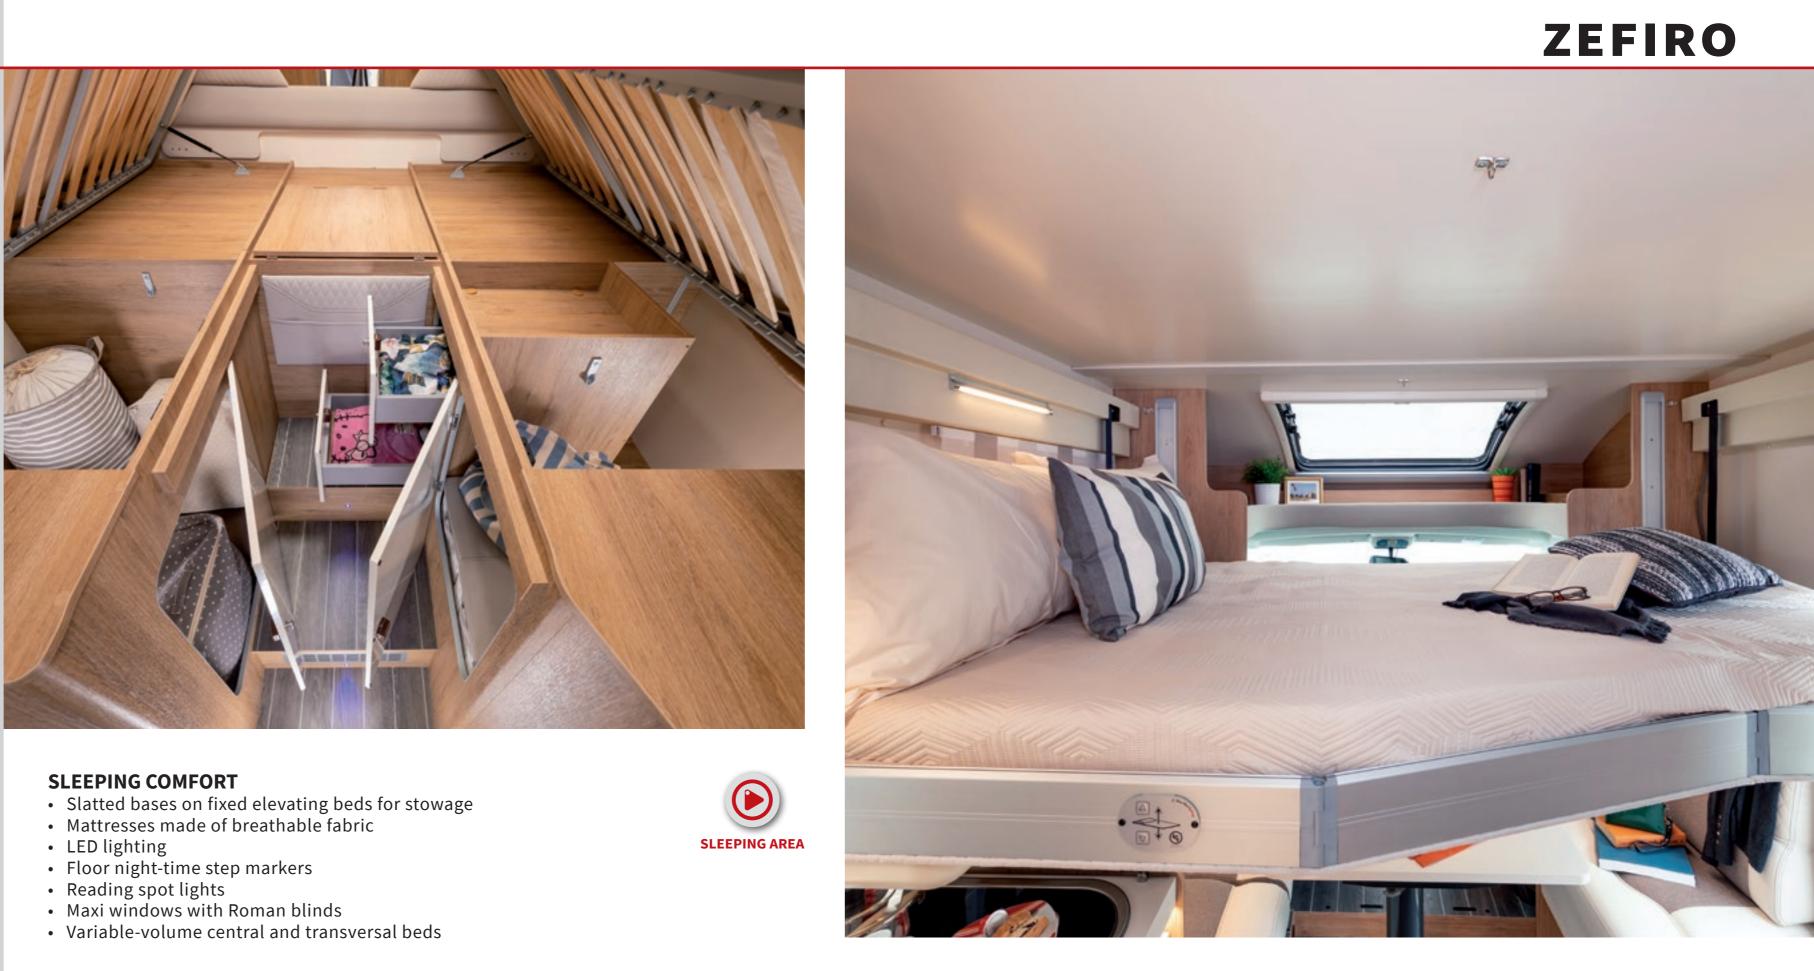

### **SLEEPING COMFORT**

- SLEEPING COMFORT
  Slatted bases on fixed elevating beds for stowage
  Mattresses made of breathable fabric
  LED ambient light
  Floor night-time step markers
  Reading spot lights
  Maxi windows with Roman blinds
  Variable-volume central and transversal beds