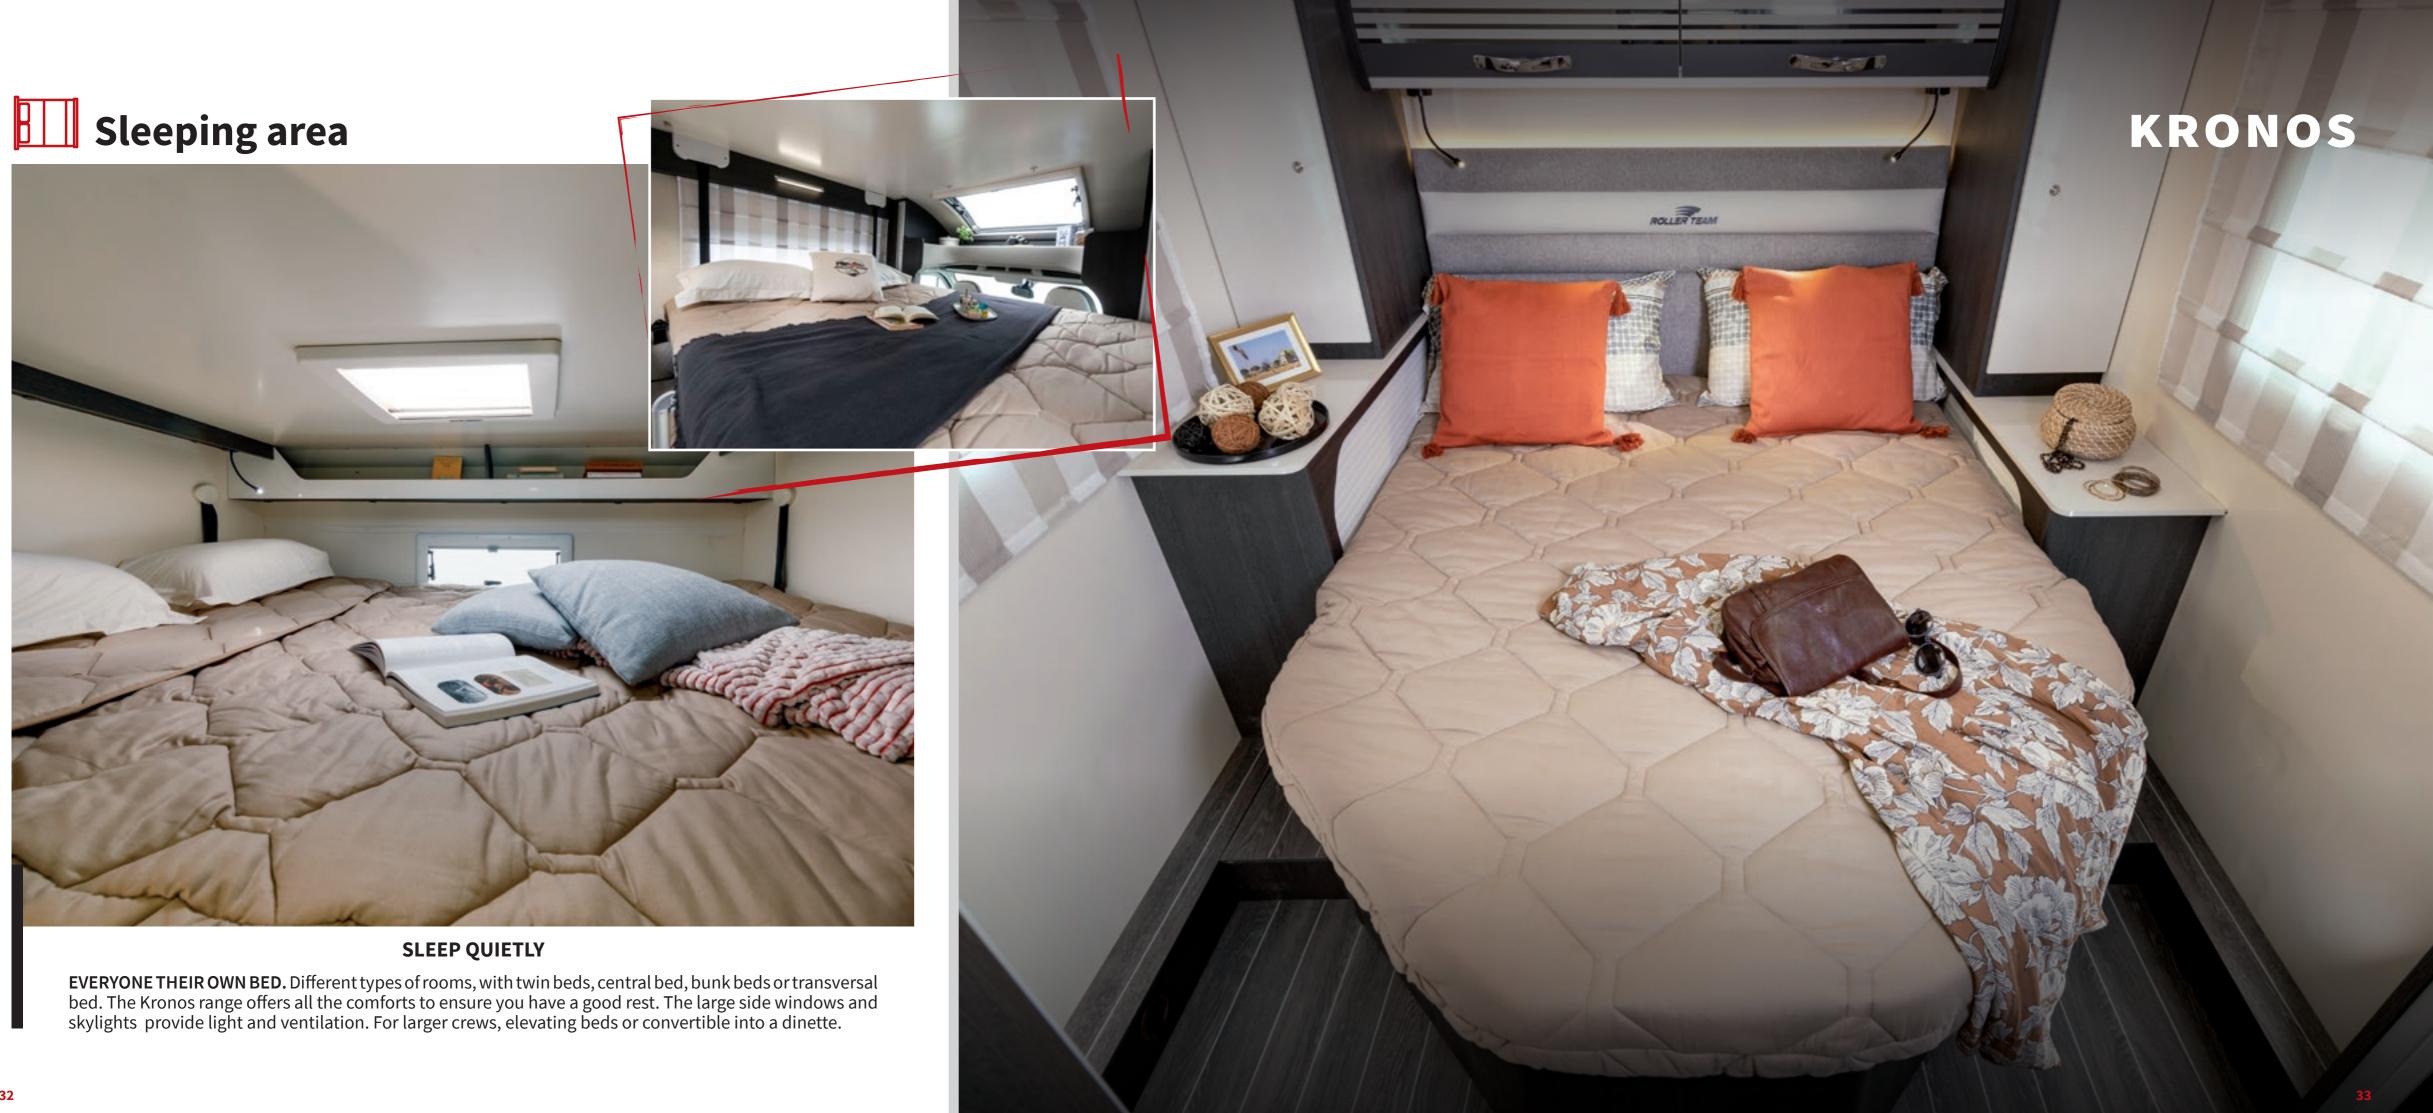

# **Sleeping area**

#### THE GRANDUCA ROOM

A SAFE NEST. The Granduca range offers the ultimate in sleeping comfort, thanks to rooms designed in every detail. Isolated and richly fitted rooms.

R. Carola

.

-----

#### A CORNER OF PARADISE

- Slatted bases on fixed elevating beds for stowage
  Mattresses made of breathable fabric
  LED ambient light
  Floor night-time step markers
  Reading spot lights
  Maxi windows with Roman blinds
  USB socket combined with reading spotlights with reading spotlights

- USB socket combined with reading spotlights with shelf

# GRANDUCA

for smartphones and tablet

- Eco-leather and fabric side pockets and side
- compartmentsInsulating soft touch fabric roof