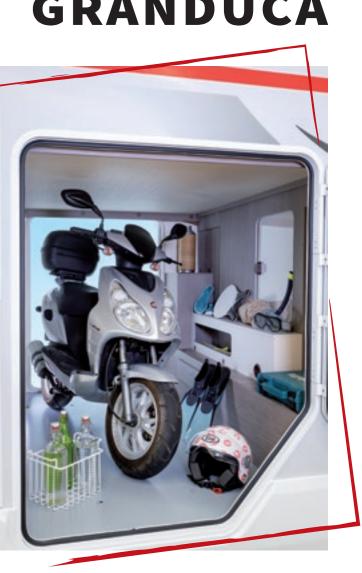

# THE WHOLE WORLD IN THE GARAGE

# There's room for all the travels you ever dreamed of.

Those with big projects need their space. Roller Team garages have all the space you need to make your dreams come true, up to 300 kg of independence! (technically loadable weight affecting the approved seats or the remaining total payload; internal height up to 1430 mm depending on models).

#### THE ROLLER TEAM GARAGE DONE PROPERLY:

- Double maxi-garage access door, 180° opening.
- Pass-through loading compartment accessible from both sides.
- Up-and-down bed system for flexible spaces and loads
- With air vents.
- Lower fibreglass cover and PVC cover
- Double lock in each rear door for added security.