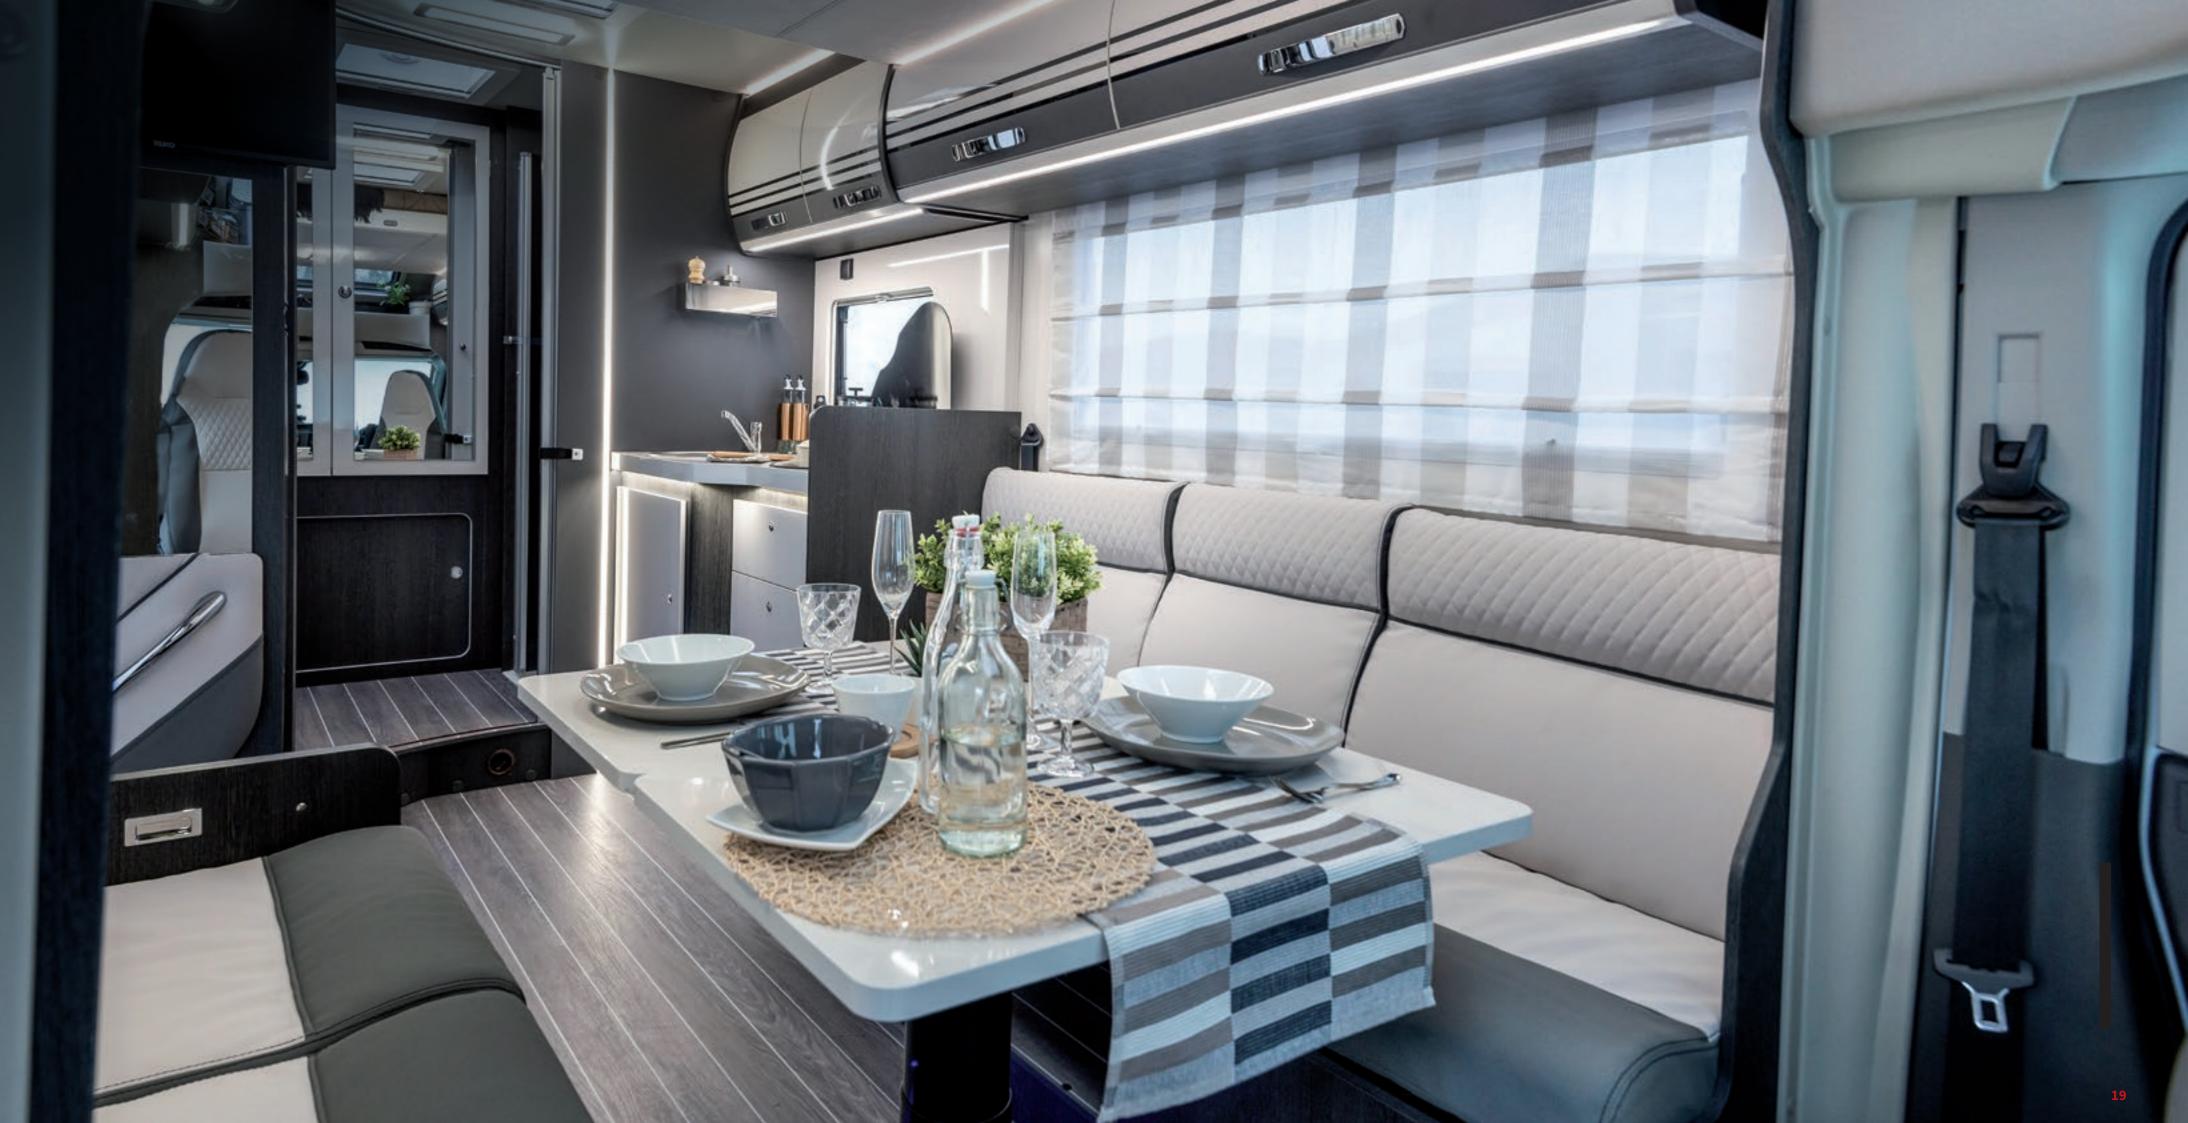

### THE SPACE YOU'VE ALWAYS WANTED

**Living environment according to your needs in terms of space and social life**. The spacious dining area offers maximum comfort for rest and recreation with comfortable seating, extendable or rotating tables, swivel seats and plenty of natural light.

- Low profile with swivel seats that integrate into the living area with coordinated fabrics
  Living dinette with glossy laminate table

#### DINETTE

- Convertible face-to-face dinette with extendable folding top table
  Opposite double dinette for seating up to 6 people

23

### DINETTE

- Light and air thanks to large windows and panoramic roof (TL, P)
  USB sockets

- 100% LED lighting, diffuse lighting under wall units
  Large wall units under the elevating bed
  Shelves and storage compartments all around the cab, in low-profile models with or without elevating bed