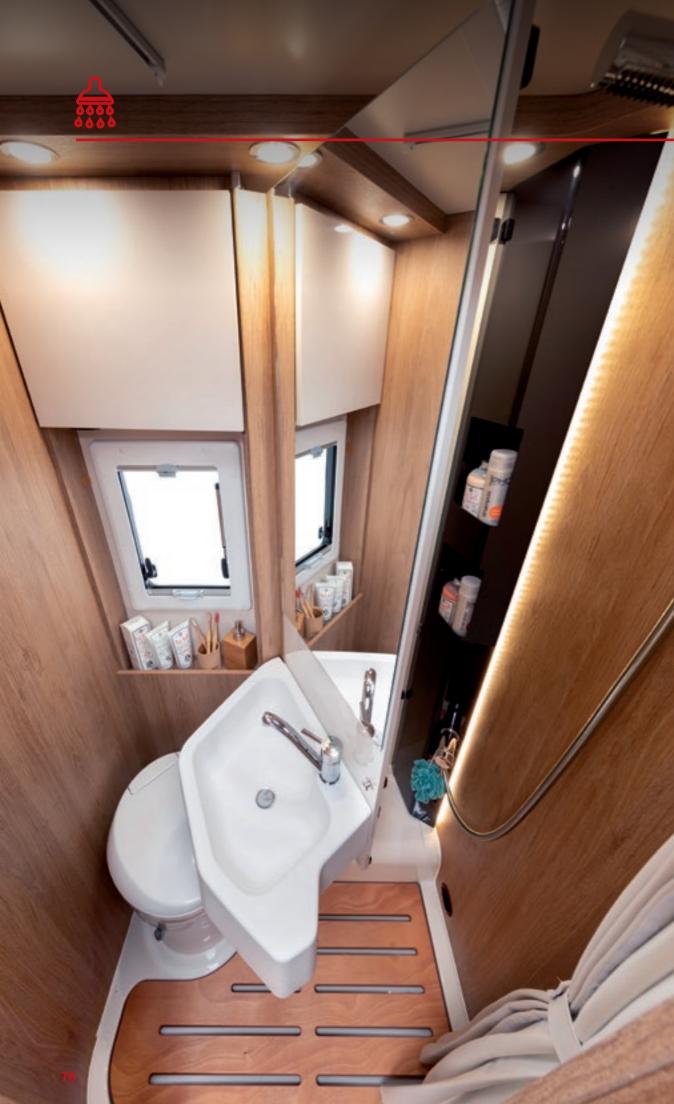

#### ALL-ROUND COMFORT

**COMFORT AND QUALITY.** Compact or distinct environments, great freedom of movement and versatility are at the heart of the Zefiro range. A quality environment in which to enjoy daily personal care in a special way.

#### THE BATHROOM YOU WANT

- Wooden furniture
- Shower with rigid separating door, double drain and wooden footboard (where available)

- Large mirrors with integrated lighting
  Window and skylight
  The bathroom acts as a separating door between living and sleeping areas (where available)

A variable volume bathroom to make the most of the space available in a 7-m motorcaravan. **Toilet**: more space to move around in width and depth. **Shower**: Plenty of free space.

**Sand** (Standard ■, Fabric/Imitation leather)