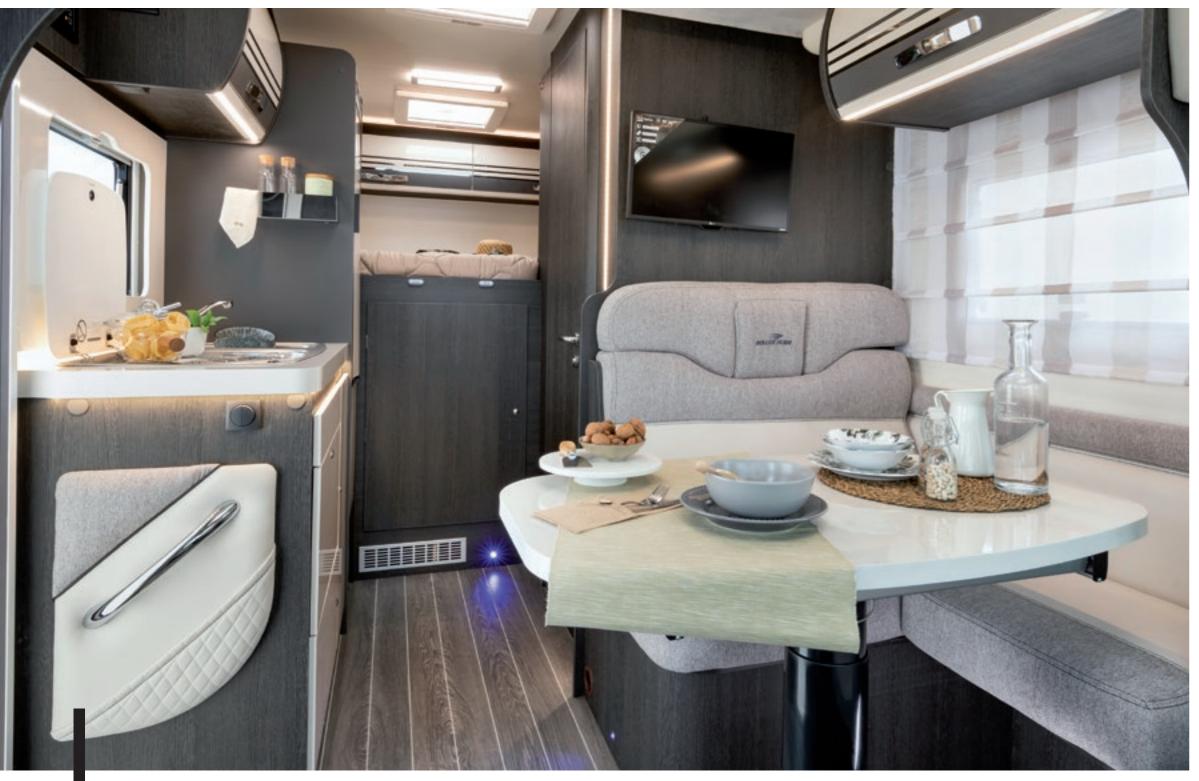

### **KRONOS**

#### YOU WILL EASILY GET USED TO THE PLEASURE OF TRAVELLING FREE TO EXPLORE WITHOUT COMPROMISE, WHATEVER Start exploring the world.

The **Kronos range** is ideal for enjoying leisure time without giving **Enjoy the ride, no sacrificing.** anything up. Discover a new way of getting to know the world and living your leisure time, with cosy environments, thoughtful design and practical, rational space solutions. A wide range of models in low profile more generous volumes for larger crews.

### THE SPACE YOU'VE ALWAYS WANTED

**Living environment according to your needs in terms of space and social life**. The spacious dining area offers maximum comfort for rest and recreation with comfortable seating, extendable or rotating tables, swivel seats and plenty of natural light.

- Low profile with swivel seats that integrate into the living area with coordinated fabrics
  Living dinette with glossy laminate table

#### DINETTE

- Convertible face-to-face dinette with extendable folding top table
  Opposite double dinette for seating up to 6 people

23

### DINETTE

- Light and air thanks to large windows and panoramic roof (TL, P)
  USB sockets

- 100% LED lighting, diffuse lighting under wall units
  Large wall units under the elevating bed
  Shelves and storage compartments all around the cab, in low-profile models with or without elevating bed