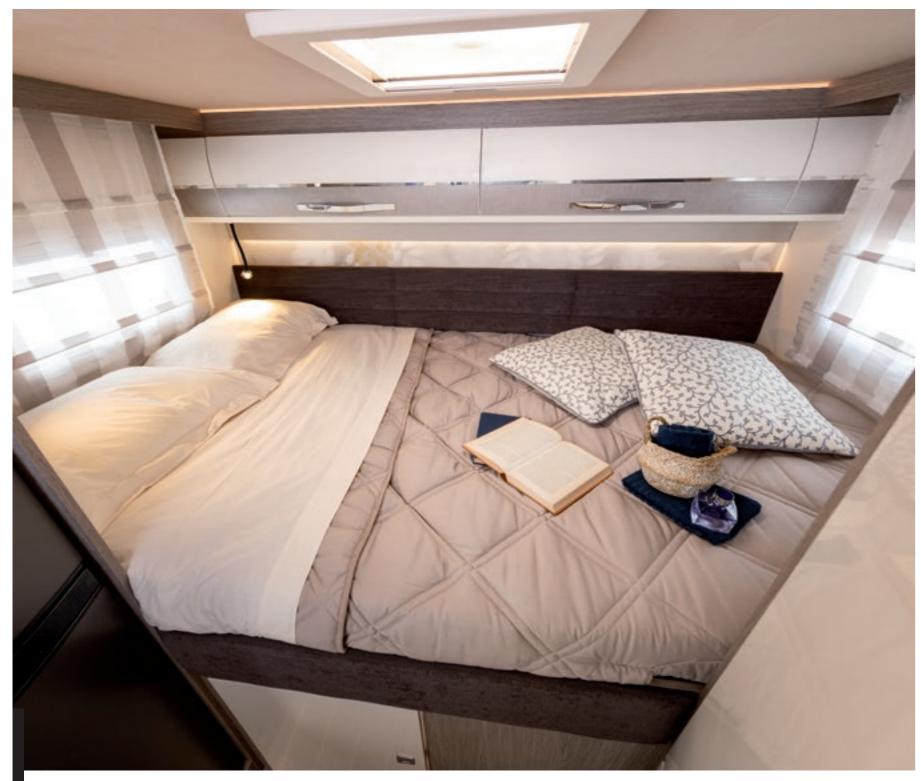

### **SLEEPING COMFORT**

- SLEEPING COMFORT
  Slatted bases on fixed elevating beds for stowage
  Mattresses made of breathable fabric
  LED ambient light
  Floor night-time step markers
  Reading spot lights
  Maxi windows with Roman blinds
  Variable-volume central and transversal beds

#### A CORNER OF PARADISE

- Slatted bases on fixed elevating beds for stowage
  Mattresses made of breathable fabric
  LED ambient light
  Floor night-time step markers
  Reading spot lights
  Maxi windows with Roman blinds
  USB socket combined with reading spotlights with reading spotlights