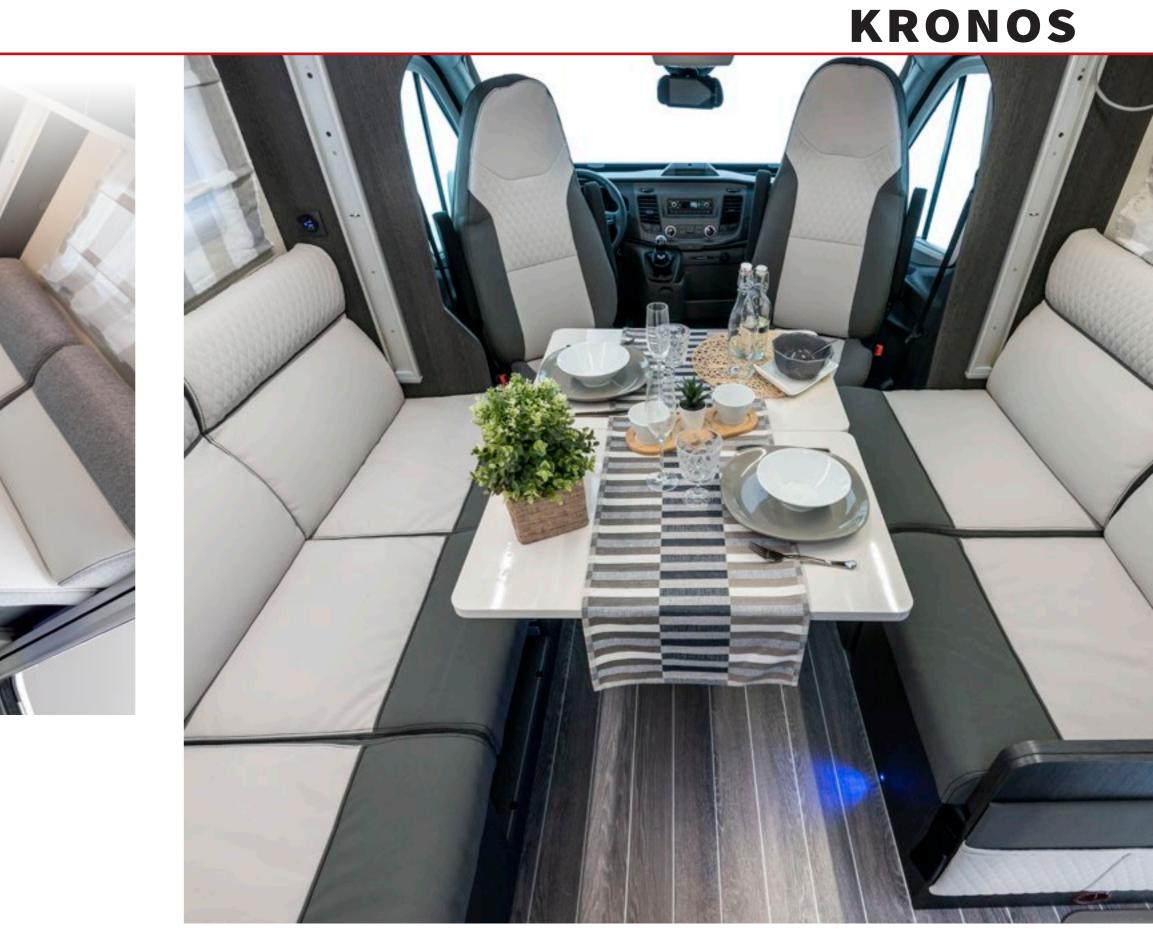

### THE SPACE YOU'VE ALWAYS WANTED

**Living environment according to your needs in terms of space and social life**. The spacious dining area offers maximum comfort for rest and recreation with comfortable seating, extendable or rotating tables, swivel seats and plenty of natural light.

- Low profile with swivel seats that integrate into the living area with coordinated fabrics
  Living dinette with glossy laminate table

#### DINETTE

- Convertible face-to-face dinette with extendable folding top table
  Opposite double dinette for seating up to 6 people

23