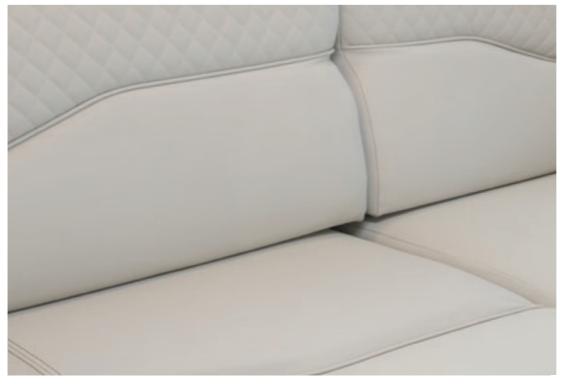

A variable volume bathroom to make the most of the space available in a 7-m motorcaravan. **Toilet**: more space to move around in width and depth. **Shower**: Plenty of free space.

**Sand** (Standard ■, Fabric/Imitation leather)

**Graphite** (Optional □, Fabric)

Nabuk (Optional 🗆, Imitation leather)

**Slate** (Optional □, Imitation leather)