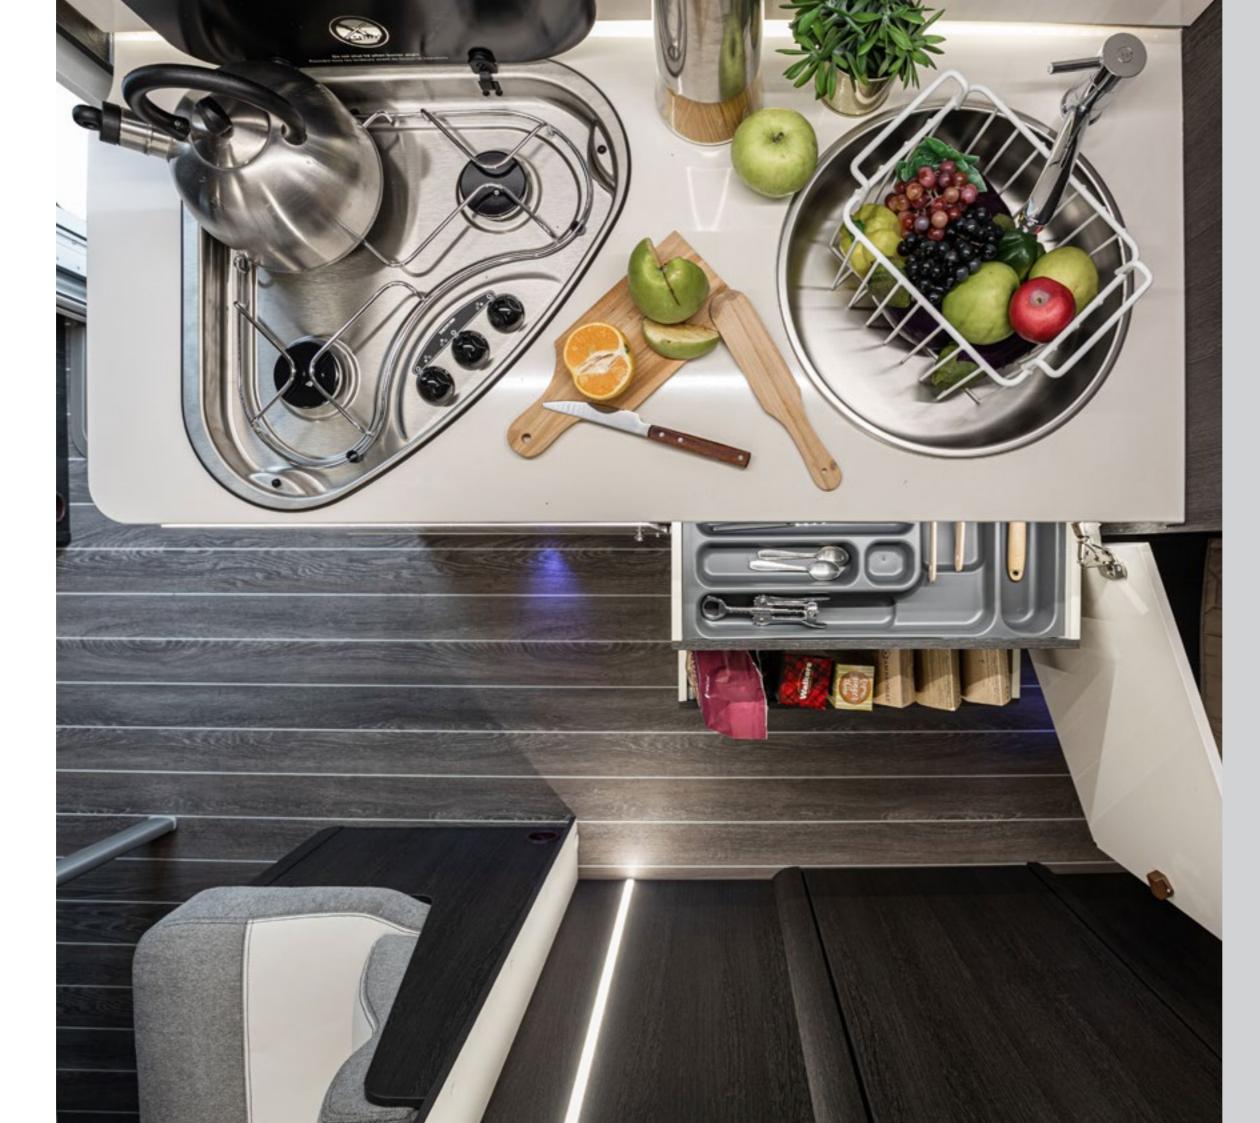

### COOK AS AT HOME

**EVERYTHING WITHIN EASY REACH AND SPACE FOR EVERYTHING.** Thanks to the ergonomic and functional design and the use of high-quality materials, you can prepare your favourite dishes wherever you are. A large refrigerator, deep drawers and high wall units will allow you to carry everything you need.

#### **YOUR KITCHEN**

- Laminate kitchen unit with 3-burner stainless steel hob
  Large circular sink with single-lever mixer
  Wall-mounted spice rack
  Methacrylate window cover for added protection and easy cleaning

### YOUR KITCHEN

- Drawer with cutlery tray
  Large basket for dishes
  Door with shelf
  LED under-floor light
  Two-door refrigerator with freezer compartment and bottle compartment for up to 145-l bottles