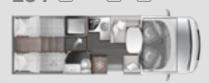

### > 7 Meters Motorcaravan **290 M** → 7.43 **4** 5 **=** 5 **284 M** ↔ 7.45 🗟 5 🛏 5 range **265 TL** → 7.45 🗟 5 🛏 5 **266 TL** ↔ 7.45 \land 4 🛏 4 **267 TL** ↔ 7.45 \land 4 🛏 4 **274 TL** ↔ 7.45 🗟 6 🛏 6 **284 TL** → 7.45 🖄 5 🛏 5 **287 TL** ↔ 7.45 🗟 4 📾 4 **298 TL** ↔ 7.43 🖄 5 🛏 5