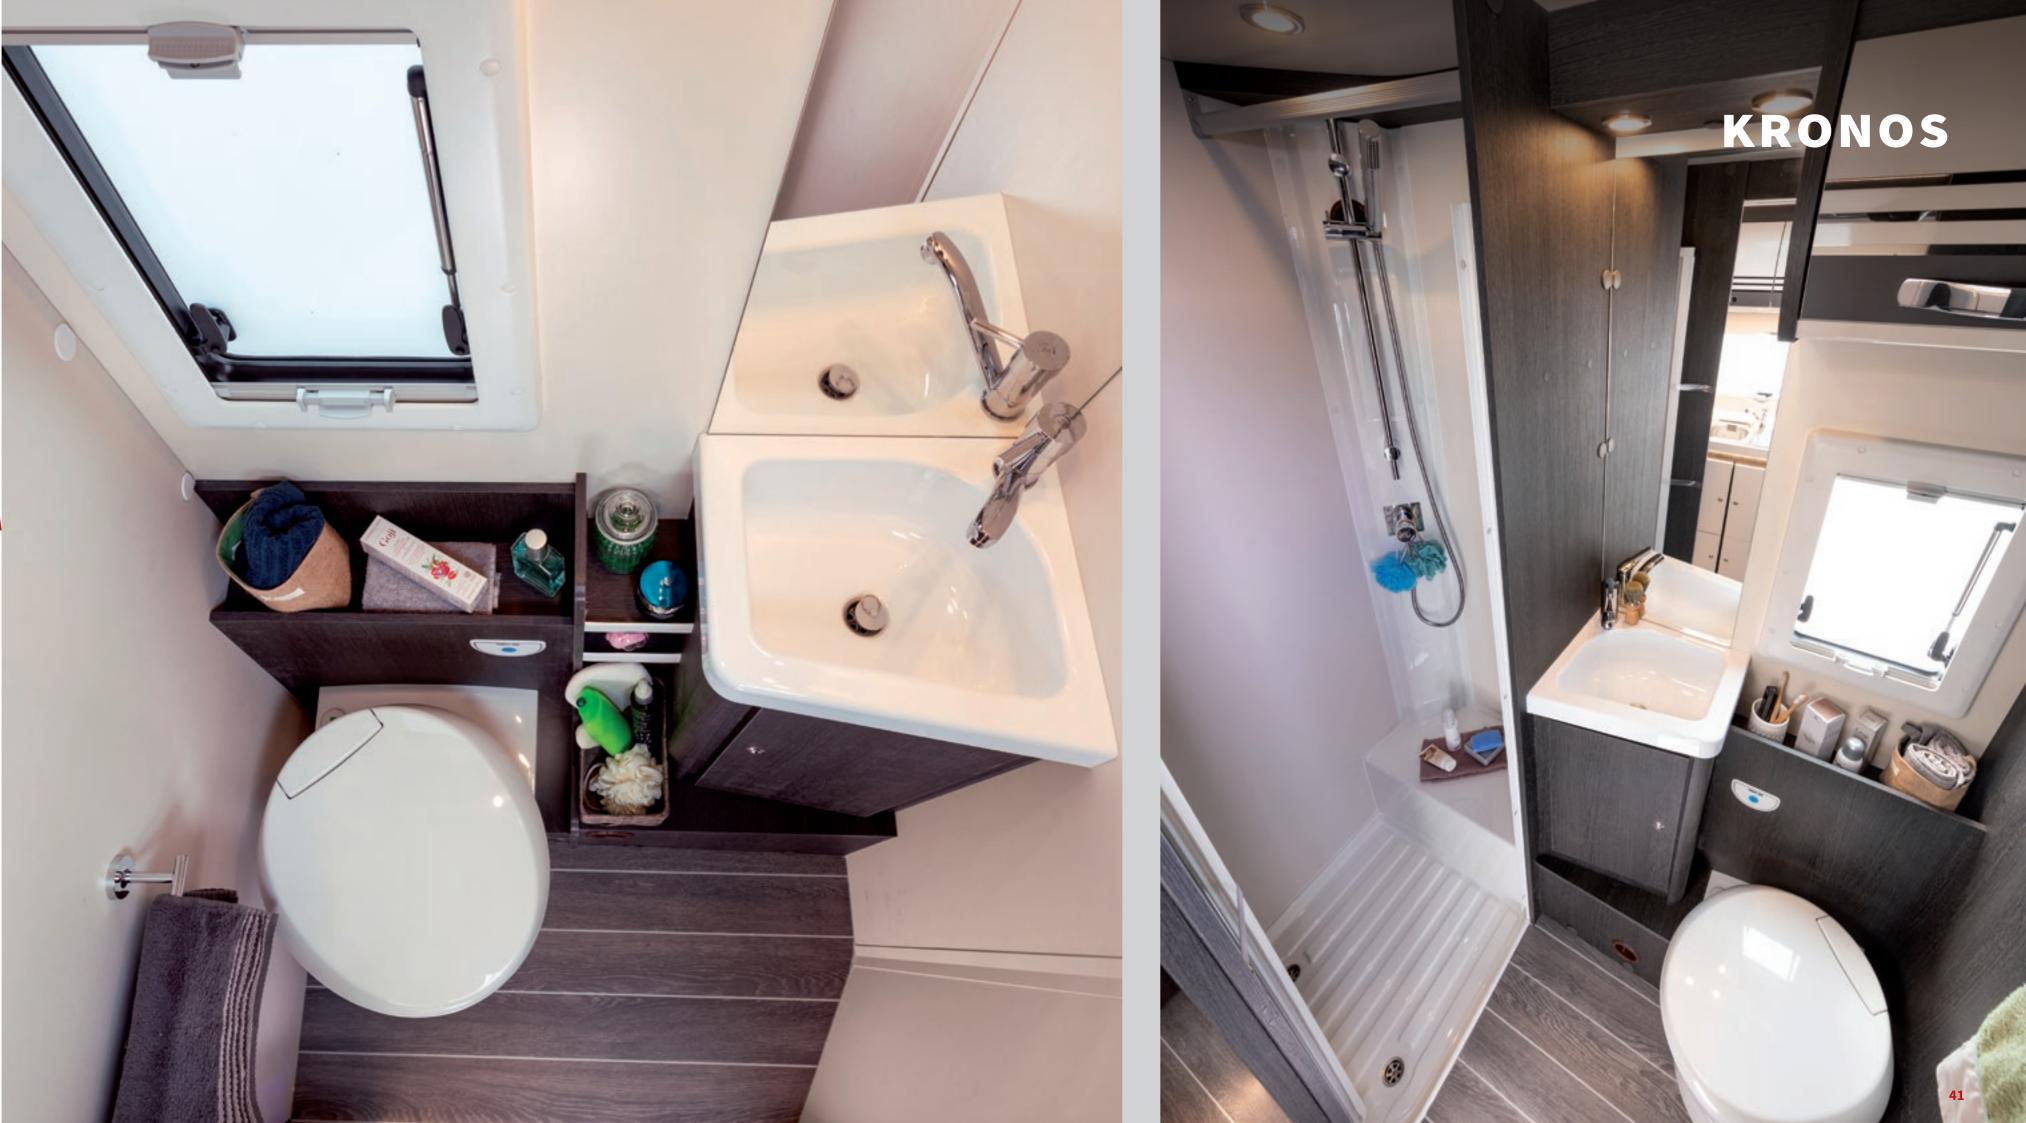

### THE TOILET YOU WERE LOOKING FOR

**UNDER THE BANNER OF WELL-BEING.** Always take care of yourself. The Kronos range offers well-organised bathrooms, whatever your needs. Spacious compartments and wall units in compact rooms, air exchange and plenty of light through the window.

### THE BATHROOM YOU WANT

- Wooden furniture
  Shower with rigid separating door, double drain and wooden footboard (where available)
  Large mirrors with integrated lighting and Skylight Window
- Window
- The bathroom acts as a separating door between living and sleeping areas (where available)

## KRONOS

- PLEATED SLIDING FLYSCREEN
  LIVING UNIT XL DOOR WITH 1 LOCKING POINT
  WHITE CAB (FIAT)
  FROZEN WHITE CAB (FORD)
  15" STEEL WHEEL RIMS (FIAT)
  16" STEEL WHEEL RIMS (FORD)
  PAINTED BUMPERS
  SEITZ WINDOWS
  220 V SOCKET IN THE GARAGE
  GREY SIDES