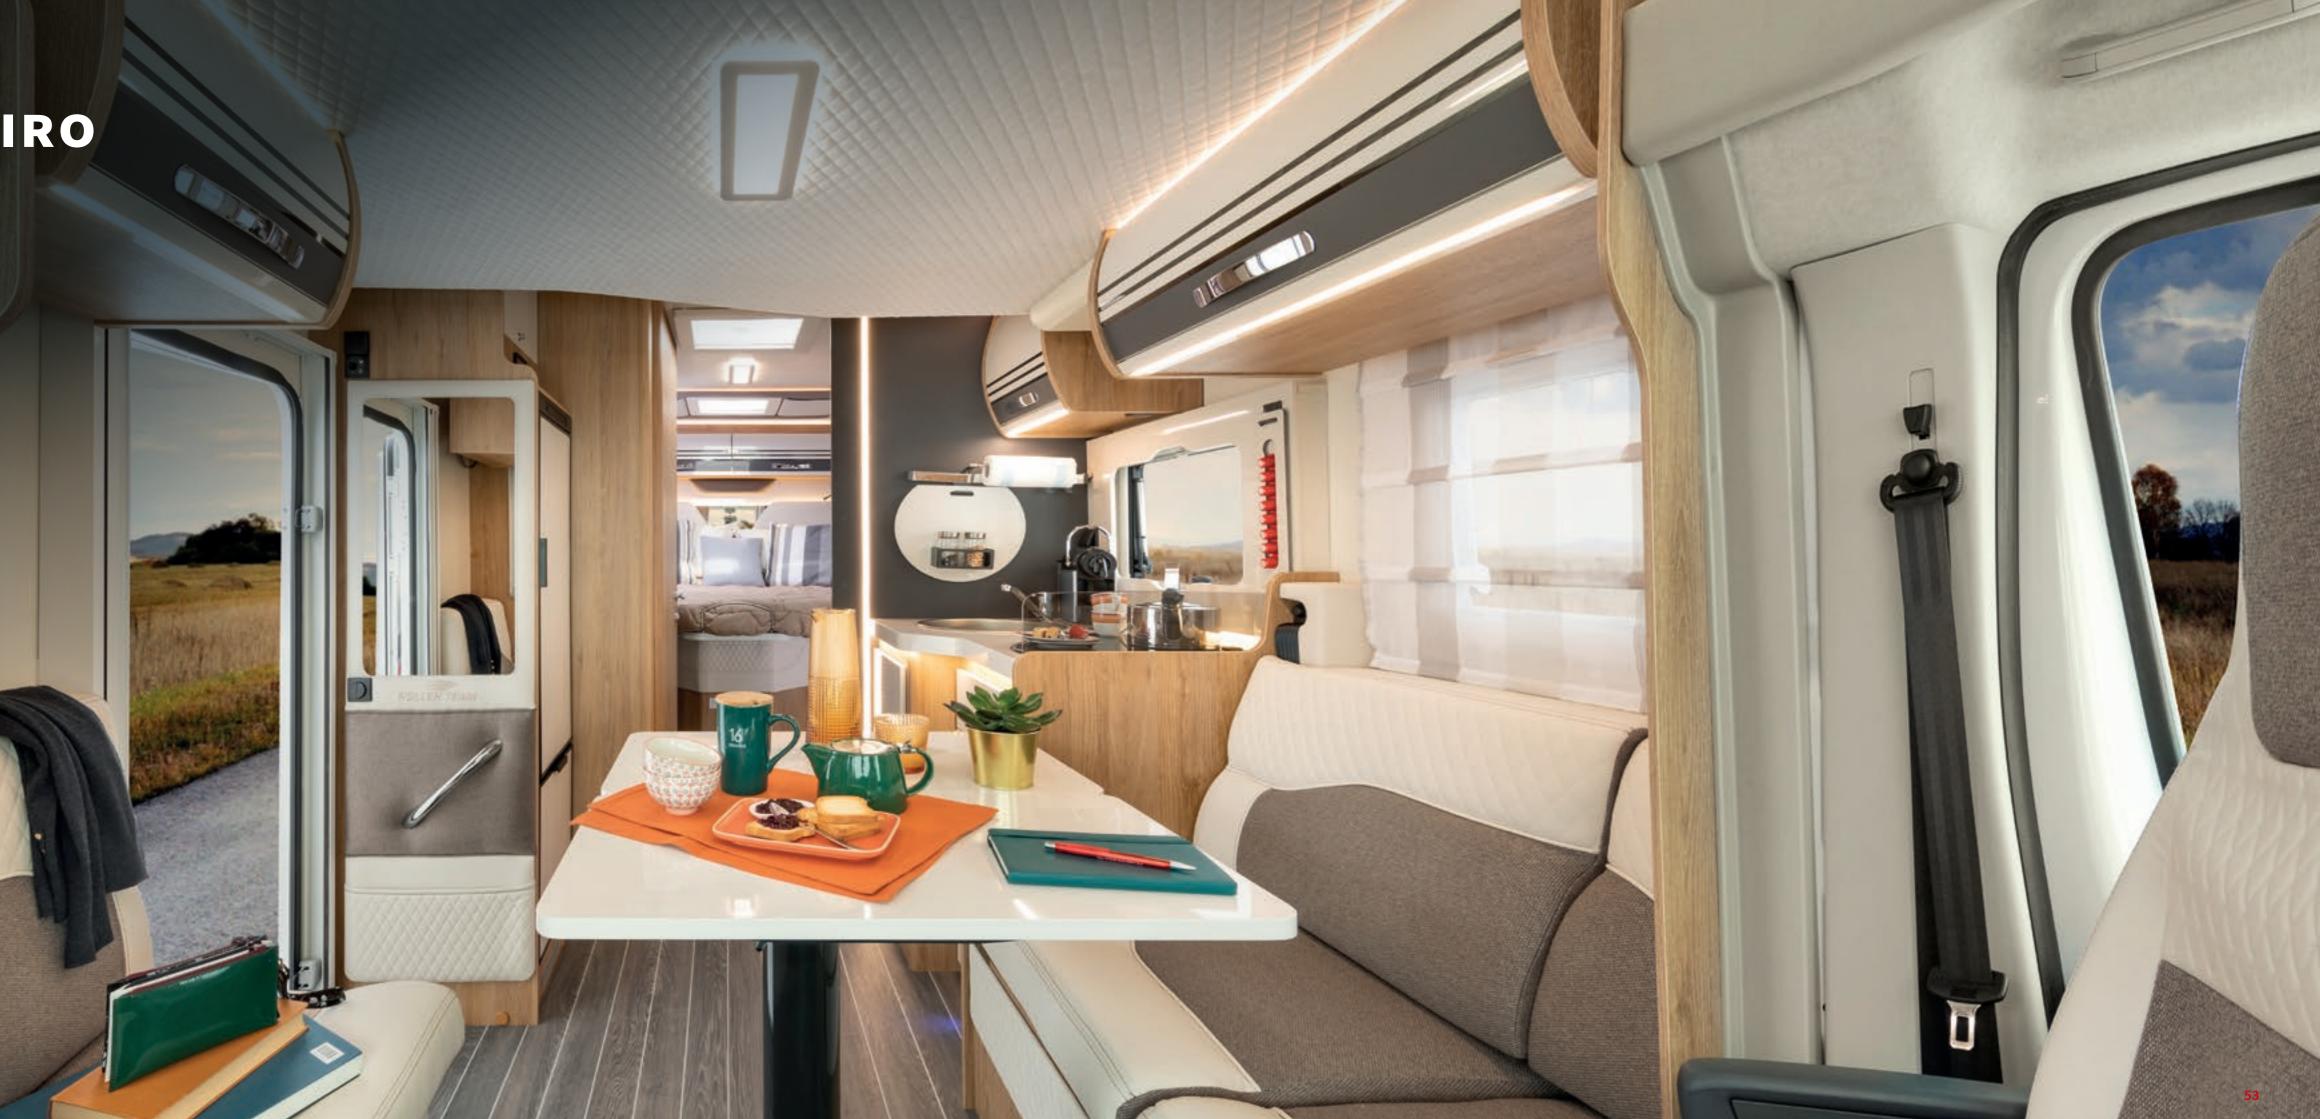

### THE SPACE YOU'VE ALWAYS WANTED

**Living environment according to your needs in terms of space and social life**. The spacious dining area offers maximum comfort for rest and recreation with comfortable seating, extendable or rotating tables, swivel seats and plenty of natural light.

### DINETTE

- Light and air thanks to large windows and panoramic roof (TL, P)
  USB sockets

- 100% LED lighting, diffuse lighting under wall units
  Large wall units under the elevating bed
  Shelves and storage compartments all around the cab, in low-profile models with or without elevating bed

### COOK AS AT HOME

**EVERYTHING WITHIN EASY REACH AND SPACE FOR EVERYTHING.** Thanks to the ergonomic and functional design and the use of high-quality materials, you can prepare your favourite dishes wherever you are. A large refrigerator, deep drawers and high wall units will allow you to carry everything you need.

#### **YOUR KITCHEN**

- Laminate kitchen unit with 3-burner stainless steel hob
  Large circular sink with single-lever mixer
  Wall-mounted spice rack
  Methacrylate window cover for added protection and easy cleaning

### YOUR KITCHEN

- Drawer with cutlery tray
  Large basket for dishes
  Door with shelf
  LED under-floor light
  Two-door refrigerator with freezer compartment and bottle compartment for up to 145-l bottles