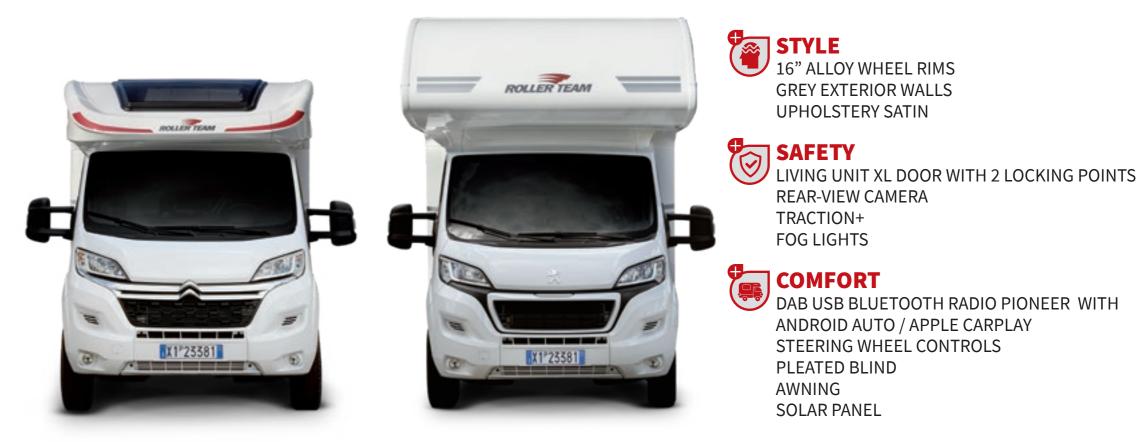

### **KRONOS.ZEFIRO.GRANDUCA**

EN|24

|                                    |                                       |              | 0        |
|------------------------------------|---------------------------------------|--------------|----------|
| R TEAM BECOMES INTERACTIVE         | THE ROLLER TEAM OFFER                 | PAG.         | 8        |
| t a catalogue, but an experience   |                                       |              |          |
| in extra content, videos and       |                                       |              |          |
| s. This is Roller Team's proposal: | KRONOS RANGE                          |              |          |
|                                    | INTRO                                 | PAG.         | 12       |
| tantly updated product and an      | KRONOS ADVANCE RANGE                  | PAG.         | 14       |
| iendly choice. No more printed     | AN OVERVIEW                           | PAG.         | 16       |
| and many more new contents.        | STANDARD EQUIPMENT                    | PAG.         | 44       |
| or these symbols and start your    |                                       |              |          |
| y into the world of Roller Team!   | ZEFIRO RANGE                          |              |          |
|                                    | INTRO                                 | PAG.         | 46       |
|                                    | ZEFIRO ADVANCE RANGE                  | PAG.<br>PAG. | 40       |
|                                    | AN OVERVIEW                           | PAG.<br>PAG. | 48<br>50 |
|                                    | -                                     | PAG.<br>PAG. | 80       |
|                                    | STANDARD EQUIPMENT                    | FAG.         | 80       |
|                                    |                                       |              |          |
|                                    | GRANDUCA RANGE                        |              |          |
|                                    | INTRO                                 | PAG.         | 82       |
|                                    | AN OVERVIEW                           | PAG.         | 84       |
|                                    | STANDARD EQUIPMENT                    | PAG.         | 108      |
|                                    |                                       |              |          |
| WEB LINK                           | CONFRONTO DOTAZIONI                   |              |          |
| WEDLINK                            | KRONOS E KRONOS ADVANCE               | PAG.         | 112      |
|                                    | ZEFIRO E ZEFIRO ADVANCE               | PAG.<br>PAG. | 112      |
|                                    |                                       | PAG.<br>PAG. |          |
|                                    | GRANDUCA                              | PAG.         | 115      |
|                                    |                                       |              |          |
|                                    | ROLLER TEAM CERTAINTES                |              |          |
| WATCH THE VIDEO                    | EXPS TECHNOLOGY                       | PAG.         | 118      |
|                                    | 10-YEAR WARRANTY                      | PAG.         | 119      |
|                                    | BREATHE TECHNOLOGY                    | PAG.         | 120      |
|                                    | THE ITALIAN WITH A NORDIC DISPOSITION |              | 122      |
|                                    | GARAGE AND STORAGE                    | PAG.         | 124      |
| DOWNLOAD                           | UNDER CONTROL                         | PAG.         | 126      |
|                                    |                                       |              |          |

## KRONOS

- PLEATED SLIDING FLYSCREEN
  LIVING UNIT XL DOOR WITH 1 LOCKING POINT
  WHITE CAB (FIAT)
  FROZEN WHITE CAB (FORD)
  15" STEEL WHEEL RIMS (FIAT)
  16" STEEL WHEEL RIMS (FORD)
  PAINTED BUMPERS
  SEITZ WINDOWS
  220 V SOCKET IN THE GARAGE
  GREY SIDES

On board the **Zefiro** everything remains under

- PLEATED SLIDING FLYSCREEN
- LIVING UNIT XL DOOR WITH 1 LOCKING POINT
  WHITE CAB
  15" STEEL WHEEL RIMS
  PAINTED BUMPERS

- SEITZ WINDOWS
- 220 V SOCKET IN THE GARAGE
  GREY SIDES
  REAR LED LIGHTS

## GRANDUCA

- PLEATED SLIDING FLYSCREEN
- LIVING UNIT XL DOOR WITH 1 LOCKING POINT
- 220 V SOCKET IN THE GARAGE
- SEITZ WINDOWS
  DOUBLE TECHNICAL FLOOR

- DOUBLE TECHNICAL FLOG
  FLOOR HATCHES
  ELECTRIC STEP
  WHITE CAB
  15" STEEL WHEEL RIMS
  PAINTED BUMPERS
  GREY SIDES
  REAR LED LIGHTS

#### STANDARD CAPACITY 3500 KG

Jord

- START&STOP
- CRUISE CONTROL
- DAB USB BLUETOOTH RADIO WITH ANDROID AUTO / APPLE CARPLAY
- PLEATED SLIDING FLYSCREEN
- USB PORTS IN SLEEPING AREA
- CAB BLIND
- 220 V SOCKET IN THE GARAGE
- CP-PLUS CONTROL PANEL
- TRUMA COMBI 4 GAS HEATER
- AWNING
- PLEATED BLIND

- ESP
- ABS
- DRIVER AND PASSENGER AIRBAGS

FORD TRANSIT 130 HP

STANDARD CAPACITY 3500 KG

PLEATED SLIDING FLYSCREEN

• 220 V SOCKET IN THE GARAGE

• TRUMA COMBI 4 GAS HEATER

CP-PLUS CONTROL PANEL

DAB RADIO USB BLUETOOTH STEERING

START&STOP

CRUISE CONTROL

WHEEL CONTROLS

THERMAL CAB BLIND

**EURO 6D LIGHT DUTY** 

- REAR VIEW MIRRORS WITH DEFROSTER
- FIX&GO KIT
- LIVING UNIT XL DOOR WITH 1 LOCKING POINT
- FROZEN WHITE CAB
- 16" STEEL WHEEL RIMS
- PAINTED BUMPERS
- SEITZ WINDOWS
- GREY SIDES

#### • ESC

- ABS
- DRIVER AND PASSENGER AIRBAGS
- REAR VIEW MIRRORS WITH DEFROSTER
- FIX&GO KIT
- LIVING UNIT XL DOOR WITH 2 LOCKING POINTS
- TRACTION +
- FOG LIGHTS
- REAR-VIEW CAMERA
- WHITE CAB
- 16" ALLOY WHEEL RIMS
- PAINTED BUMPERS
- SEITZ WINDOWS
- GREY SIDES
- PREMIUM SATIN UPHOLSTERY

#### **ZEFIRO ADVANCE\***

CITROËN JUMPER | PEUGEOT BOXER 140

- STANDARD CAPACITY 3500 KG
- START&STOP
- CRUISE CONTROL
- DAB USB BLUETOOTH RADIO WITH ANDROID AUTO / APPLE CARPLAY
- PLEATED SLIDING FLYSCREEN
- USB PORTS IN SLEEPING AREA
- CAB BLIND
- 220 V SOCKET IN THE GARAGE
- TRUMA COMBI 4 GAS HEATER WITH CONTROL PANEL AND TRUMA INET X APP
- AWNING
- PLEATED BLIND

#### • ESC

- ABS
- DRIVER AND PASSENGER AIRBAGS
- REAR VIEW MIRRORS WITH DEFROSTER
- FIX&GO KIT
- LIVING UNIT XL DOOR WITH 2 LOCKING POINTS
- TRACTION +
- FOG LIGHTS
- DOUBLE REAR VIEW CAMERA WITH TRAVEL AND PARKING FUNCTION
- WHITE CAB
- 16" ALLOY WHEEL RIMS
- PAINTED BUMPERS
- SEITZ WINDOWS
- GREY SIDES
- PREMIUM SLATE UPHOLSTERY