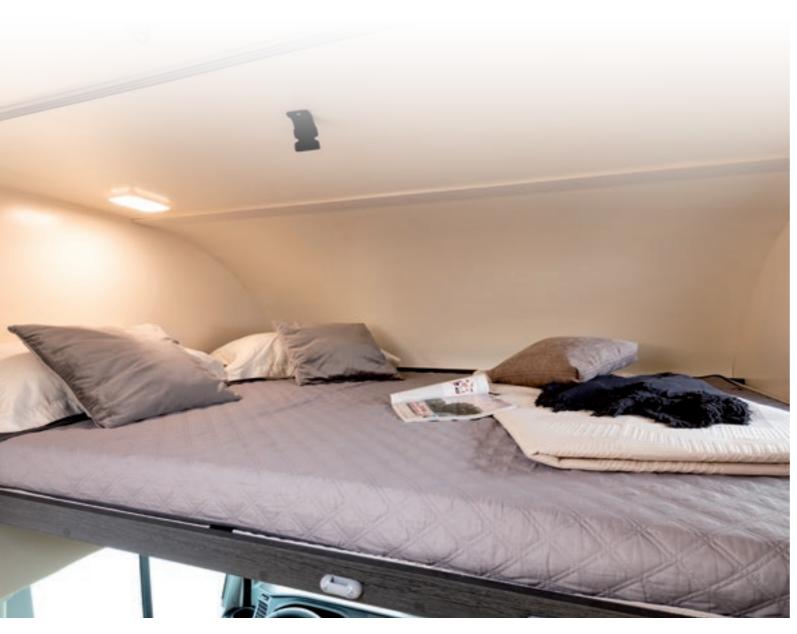

### **SLEEPING COMFORT**

- SLEEPING COMFORT
  Slatted bases on fixed elevating beds for stowage
  Mattresses made of breathable fabric
  LED ambient light
  Floor night-time step markers
  Reading spot lights
  Maxi windows with Roman blinds
  Variable-volume central and transversal beds

#### A CORNER OF PARADISE

- Slatted bases on fixed elevating beds for stowage
  Mattresses made of breathable fabric
  LED ambient light
  Floor night-time step markers
  Reading spot lights
  Maxi windows with Roman blinds
  USB socket combined with reading spotlights with reading spotlights