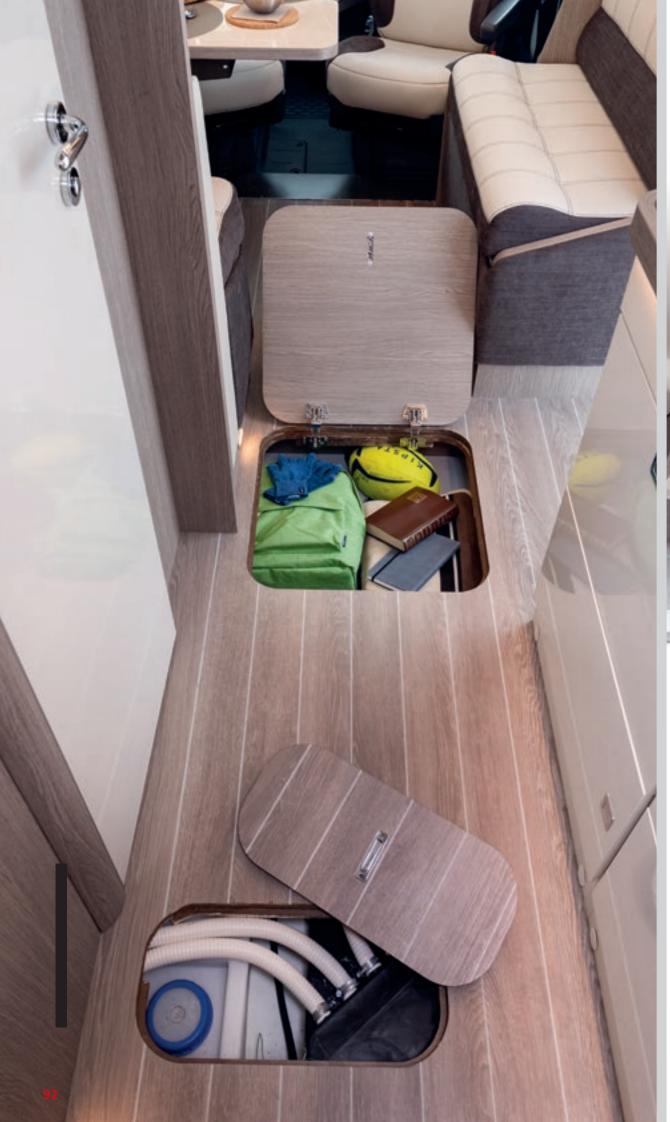

#### A MOTORCARAVAN EASY TO LIVE IN

- Refined and convertible environments.
- Expandable folding table or 360° rotating table.
- Possibility of separating living and sleeping areas.
- Toilet and separate shower.
- Convertible twin beds.
- Insulating soft touch fabric roof.
- Floor trapdoors.

# GRANDUCA

Floor hatch 105 l

Shoe holder with door 35 l

Internal **height** for the double floor - 190 mm - allows the living unit floor to be moved away from the track for thermal and also acoustic insulation.

# Double flooring a lot of stowage for a great journey

The Granduca double flooring is designed to make great holidays with great usability of space, ensuring ample stowage and protection.

The structure is composed of two floors, an upper floor that constitutes the plane of the cell, and a lower floor. The two levels are divided by aluminium supports **that guarantee at the same time lightness and stability**.

#### LARGE SPACE AVAILABLE IN THE DOUBLE FLOOR THAT ALLOWS EASY LOADING BOTH FROM THE INSIDE AND FROM THE OUTSIDE.

The maxi-garage is through-floor at the front, with a capacity of 550 l. At the entry of the living unit, in the access step, there is a comfortable **shoe holder** of 35 l. Inside, the double flooring is accessed through the floor trapdoors with a capacity of 105 l.