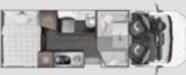

### > 7 Meters Motorcaravan **290 M** → 7.43 **4** 5 **=** 5 **284 M** ↔ 7.45 🗟 5 🛏 5 range **265 TL** → 7.45 🗟 5 🛏 5 **266 TL** ↔ 7.45 \land 4 🛏 4 **267 TL** ↔ 7.45 \land 4 🛏 4 **274 TL** ↔ 7.45 🗟 6 🛏 6 **284 TL** → 7.45 🖄 5 🛏 5 **287 TL** ↔ 7.45 🗟 4 📾 4 **298 TL** ↔ 7.43 🖄 5 🛏 5