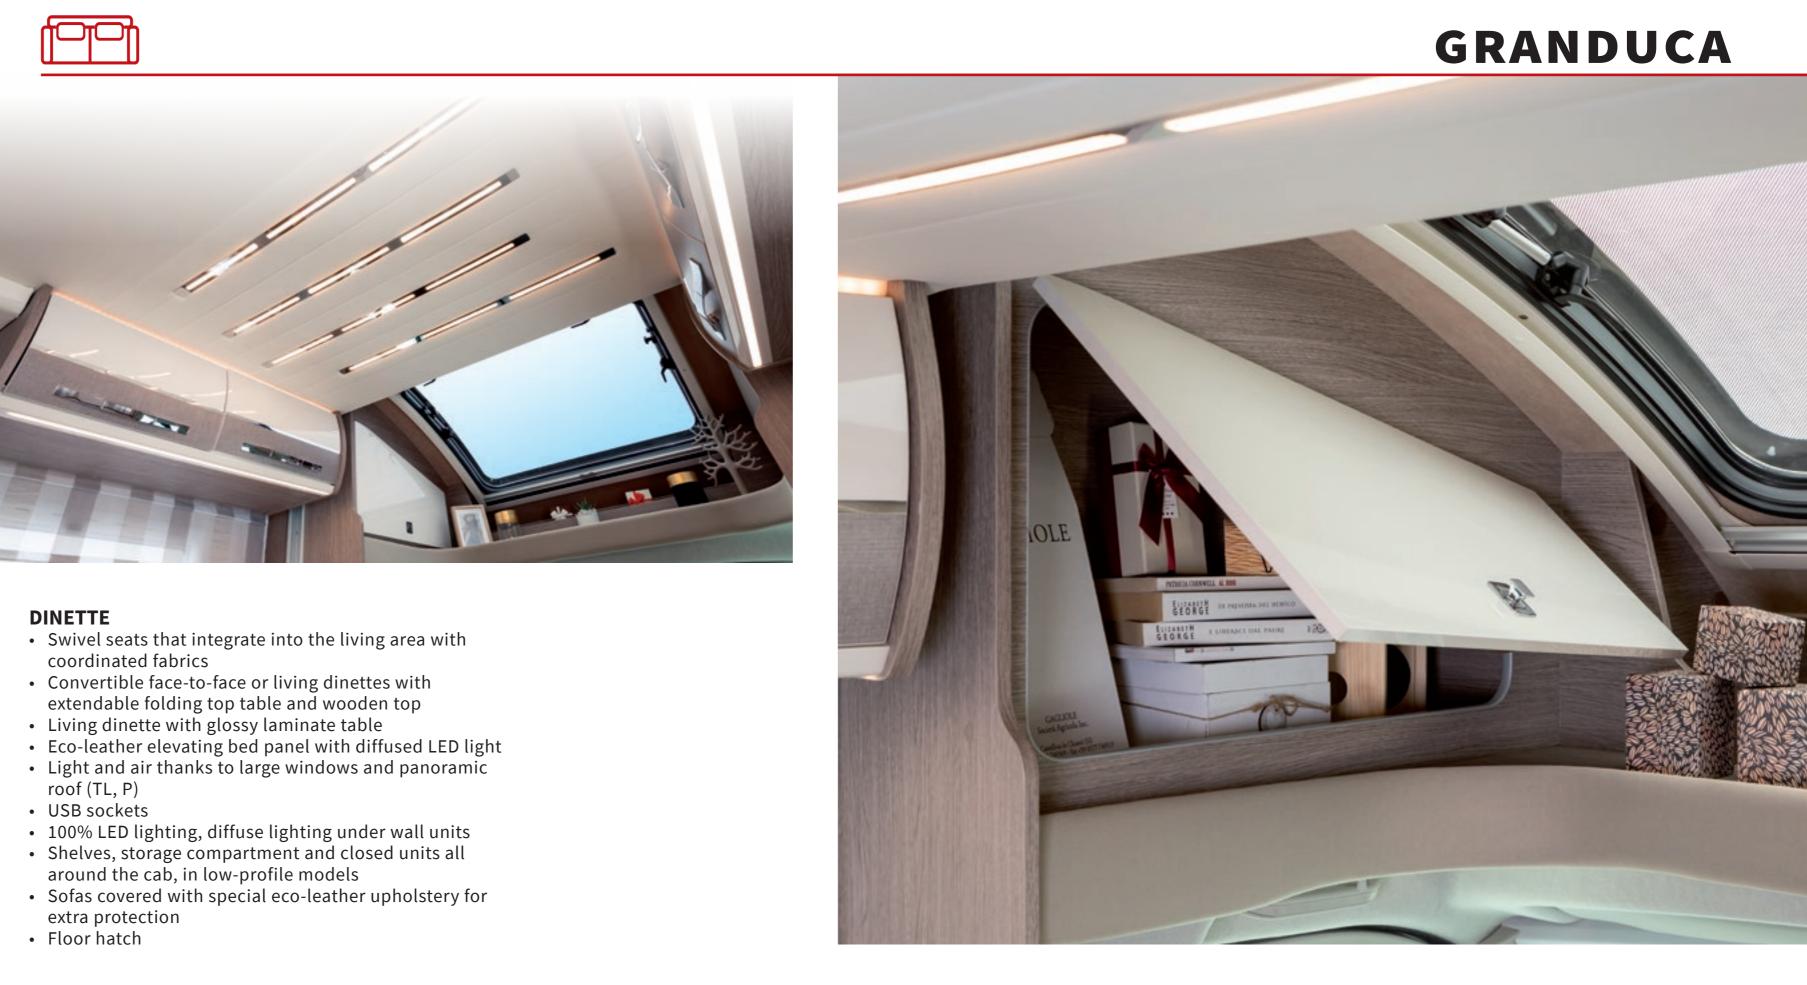

- Low profile with swivel seats that integrate into the living area with coordinated fabrics
  Living dinette with glossy laminate table

#### DINETTE

- Convertible face-to-face dinette with extendable folding top table
  Opposite double dinette for seating up to 6 people

23

### DINETTE

- Light and air thanks to large windows and panoramic roof (TL, P)
  USB sockets

- 100% LED lighting, diffuse lighting under wall units
  Large wall units under the elevating bed
  Shelves and storage compartments all around the cab, in low-profile models with or without elevating bed