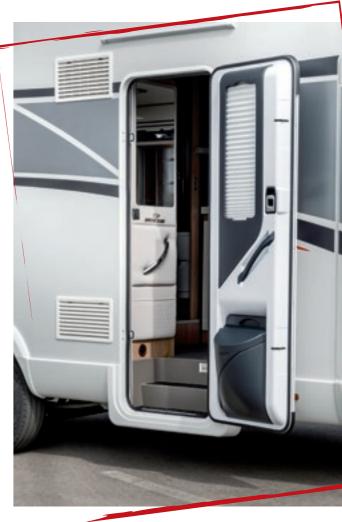

# The world at your fingertips all the comfort of home with a double floor

A motorcaravan with an elegant design, modern interior, trendy colours and precious finishes. The unique technological solutions that transform travel style into top living comfort, safety and absolute reliability. The **Granduca range** is designed for the most sophisticated motorcaravan owners who love beautiful and safe vehicles. A selected range of low-profile vehicles in three versions on FIAT mechanics.

# GRANDUCA

Floor hatch 105 l

Shoe holder with door 35 l

Internal **height** for the double floor - 190 mm - allows the living unit floor to be moved away from the track for thermal and also acoustic insulation.

The access **step** to the living unit no longer constitutes a critical point of heat loss thanks to the two sandwich panels, maintaining the desired internal temperature

Lower and upper cover in fibreglass.

# Double flooring a lot of stowage for a great journey

The Granduca double flooring is designed to make great holidays with great usability of space, ensuring ample stowage and protection.

The structure is composed of two floors, an upper floor that constitutes the plane of the cell, and a lower floor. The two levels are divided by aluminium supports **that guarantee at the same time lightness and stability**.

#### LARGE SPACE AVAILABLE IN THE DOUBLE FLOOR THAT ALLOWS EASY LOADING BOTH FROM THE INSIDE AND FROM THE OUTSIDE.

The maxi-garage is through-floor at the front, with a capacity of 550 l. At the entry of the living unit, in the access step, there is a comfortable **shoe holder** of 35 l. Inside, the double flooring is accessed through the floor trapdoors with a capacity of 105 l.