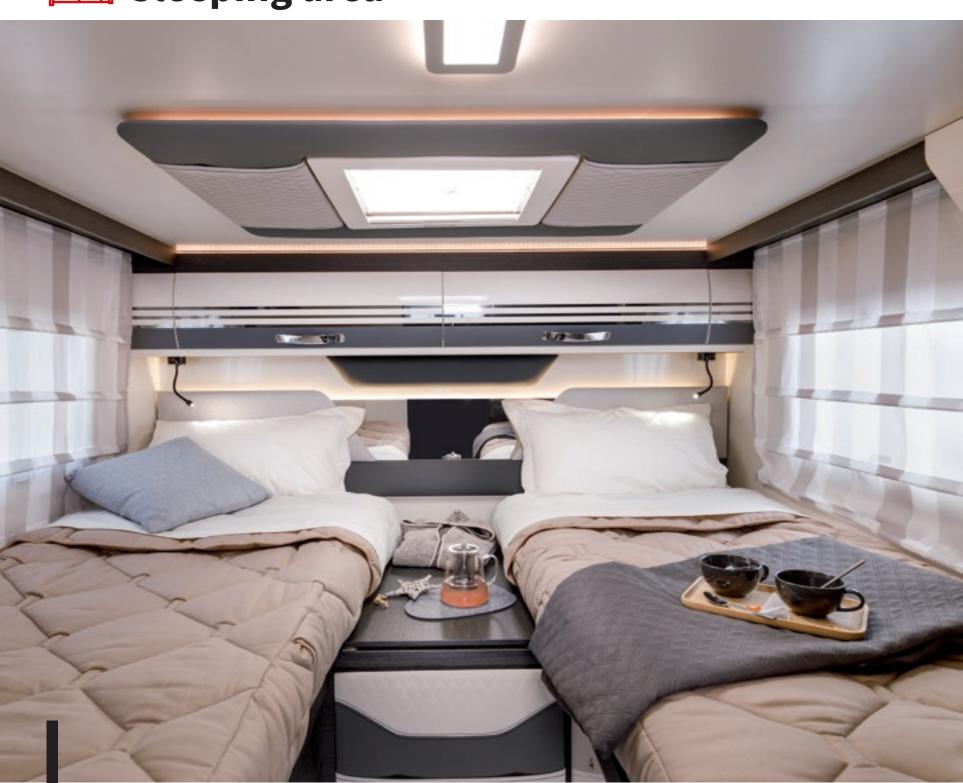

### **SLEEPING COMFORT**

- SLEEPING COMFORT
  Slatted bases on fixed elevating beds for stowage
  Mattresses made of breathable fabric
  LED ambient light
  Floor night-time step markers
  Reading spot lights
  Maxi windows with Roman blinds
  Variable-volume central and transversal beds

### SLEEP WELL, SLEEP LONG

YOU WILL NEVER WANT TO GET UP. Large and comfortable beds will welcome you open-armed every night. Your rest will be an extraordinary experience, styled rooms, plenty of space, all the comforts around you.

BII

- RELAX TIME
   USB socket combined with reading spotlights with shelf for smartphones and tablets

- Side storage pockets
  Audio speakers
  Skylight covered in eco-leather and fabric with integrated LED light