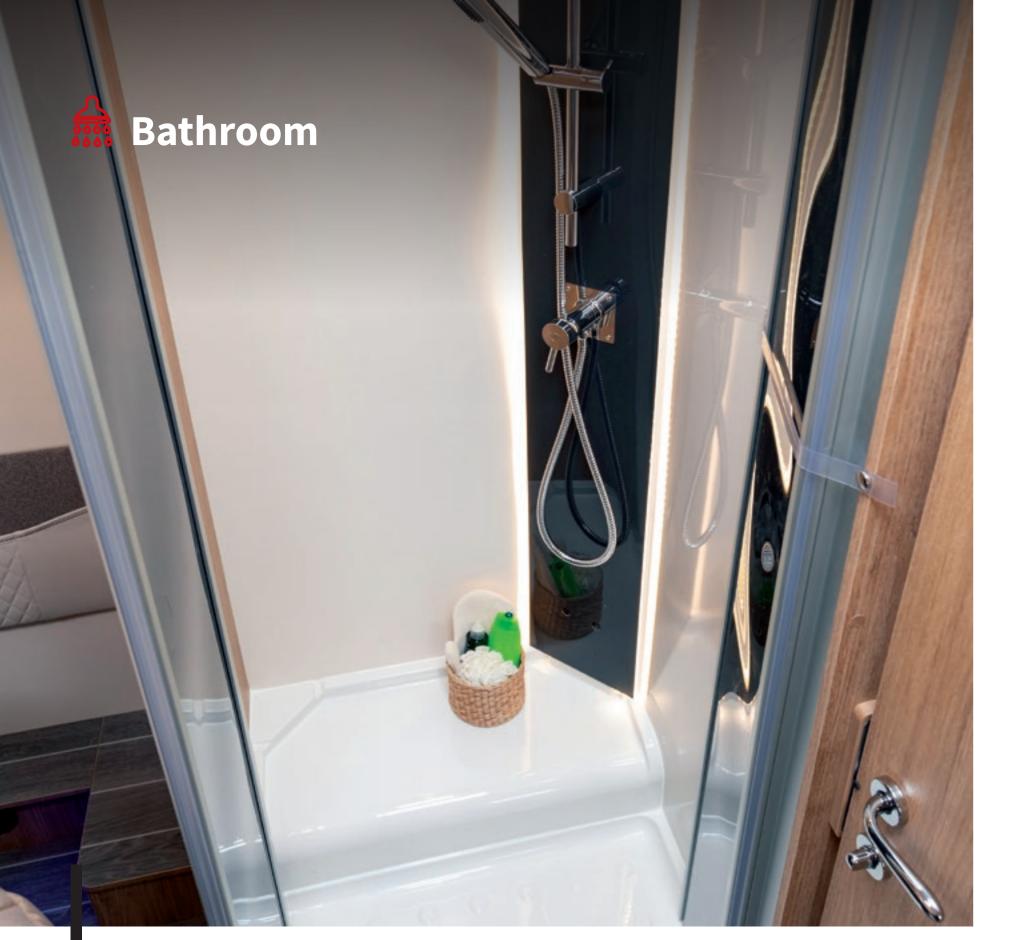

#### ALL-ROUND COMFORT

**COMFORT AND QUALITY.** Compact or distinct environments, great freedom of movement and versatility are at the heart of the Zefiro range. A quality environment in which to enjoy daily personal care in a special way.

#### THE BATHROOM YOU WANT

- Wooden furniture
- Shower with rigid separating door, double drain and wooden footboard (where available)

- Large mirrors with integrated lighting
  Window and skylight
  The bathroom acts as a separating door between living and sleeping areas (where available)