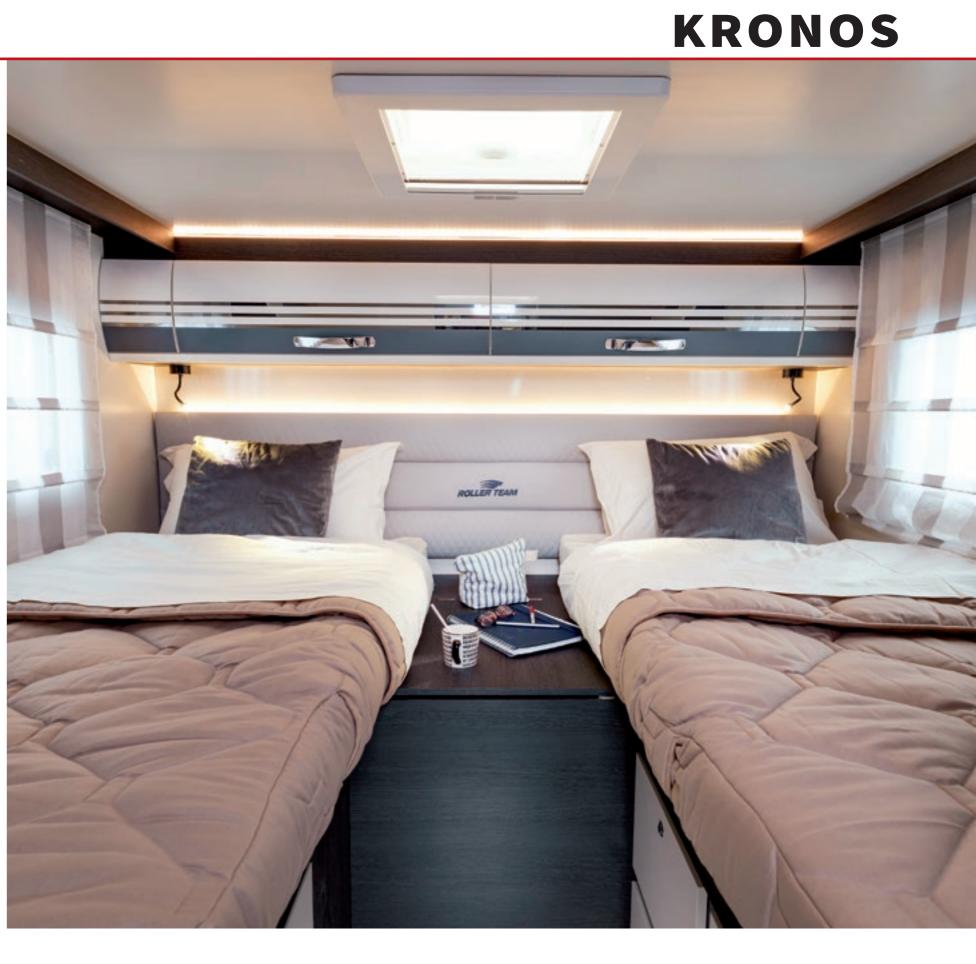

### THE SPACE YOU'VE ALWAYS WANTED

**Living environment according to your needs in terms of space and social life**. The spacious dining area offers maximum comfort for rest and recreation with comfortable seating, extendable or rotating tables, swivel seats and plenty of natural light.

### DINETTE

- Light and air thanks to large windows and panoramic roof (TL, P)
  USB sockets

- 100% LED lighting, diffuse lighting under wall units
  Large wall units under the elevating bed
  Shelves and storage compartments all around the cab, in low-profile models with or without elevating bed

### **SLEEPING COMFORT**

- SLEEPING COMFORT
  Slatted bases on fixed elevating beds for stowage
  Mattresses made of breathable fabric
  LED ambient light
  Floor night-time step markers
  Reading spot lights
  Maxi windows with Roman blinds
  Variable-volume central and transversal beds