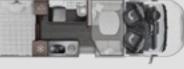

### > 7 Meters Motorcaravan **290 M** → 7.43 **4** 5 **=** 5 **284 M** ↔ 7.45 🗟 5 🛏 5 range **265 TL** → 7.45 🗟 5 🛏 5 **266 TL** ↔ 7.45 \land 4 🛏 4 **267 TL** ↔ 7.45 \land 4 🛏 4 **274 TL** ↔ 7.45 🗟 6 🛏 6 **284 TL** → 7.45 🖄 5 🛏 5 **287 TL** ↔ 7.45 🗟 4 📾 4 **298 TL** ↔ 7.43 🖄 5 🛏 5