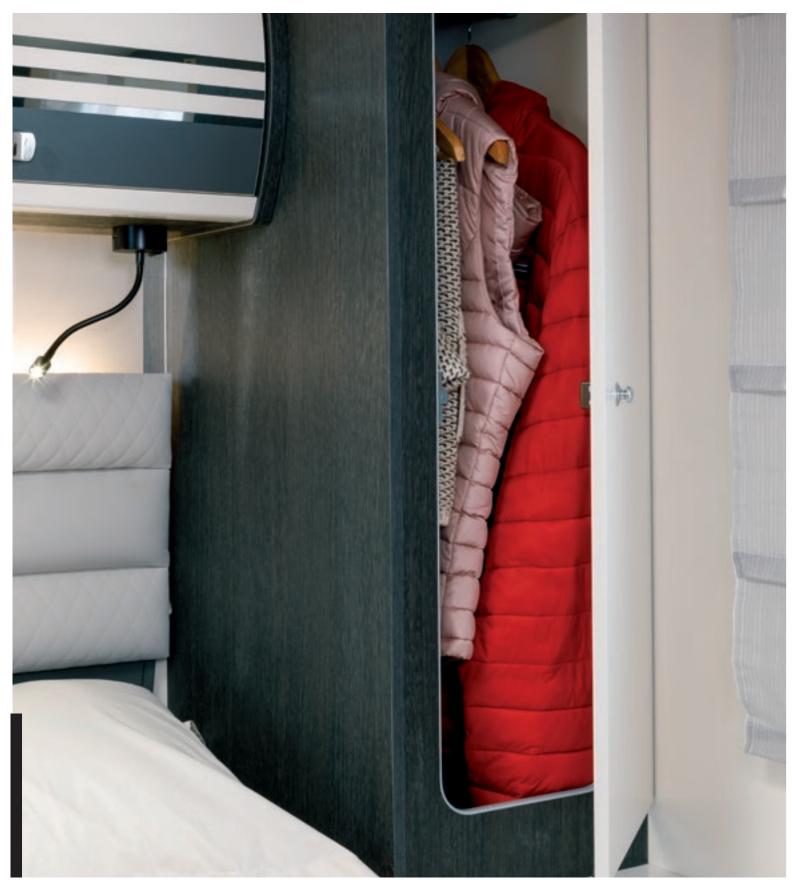

### **SLEEPING COMFORT**

- SLEEPING COMFORT
  Slatted bases on fixed elevating beds for stowage
  Mattresses made of breathable fabric
  LED ambient light
  Floor night-time step markers
  Reading spot lights
  Maxi windows with Roman blinds
  Variable-volume central and transversal beds

#### A CORNER OF PARADISE

- Slatted bases on fixed elevating beds for stowage
  Mattresses made of breathable fabric
  LED ambient light
  Floor night-time step markers
  Reading spot lights
  Maxi windows with Roman blinds
  USB socket combined with reading spotlights with reading spotlights