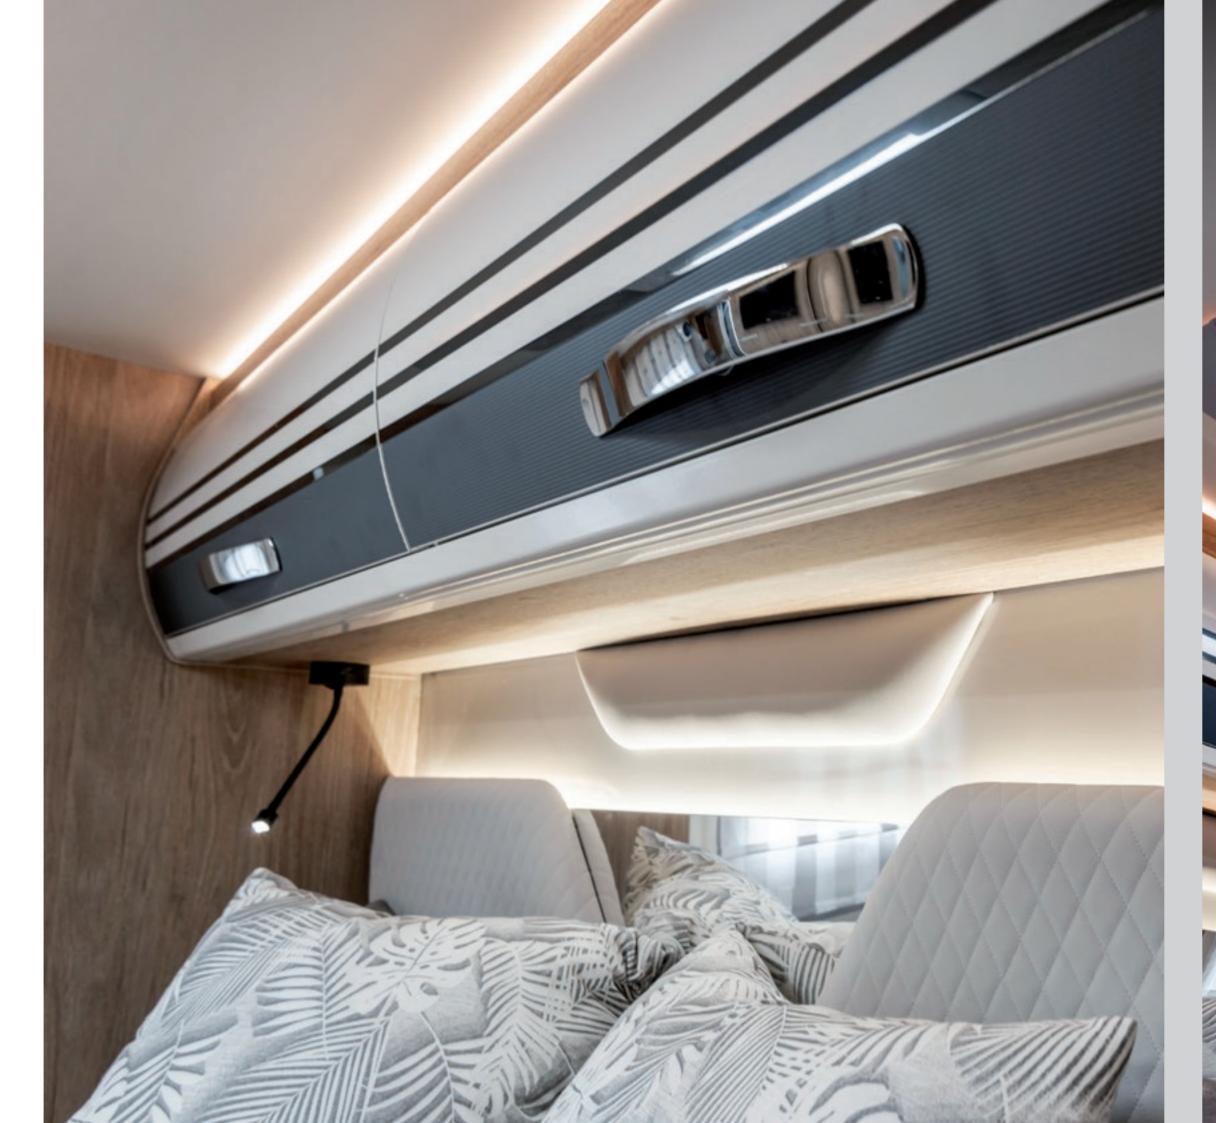

### SLEEP WELL, SLEEP LONG

YOU WILL NEVER WANT TO GET UP. Large and comfortable beds will welcome you open-armed every night. Your rest will be an extraordinary experience, styled rooms, plenty of space, all the comforts around you.

BII

- RELAX TIME
   USB socket combined with reading spotlights with shelf for smartphones and tablets

- Side storage pockets
  Audio speakers
  Skylight covered in eco-leather and fabric with integrated LED light