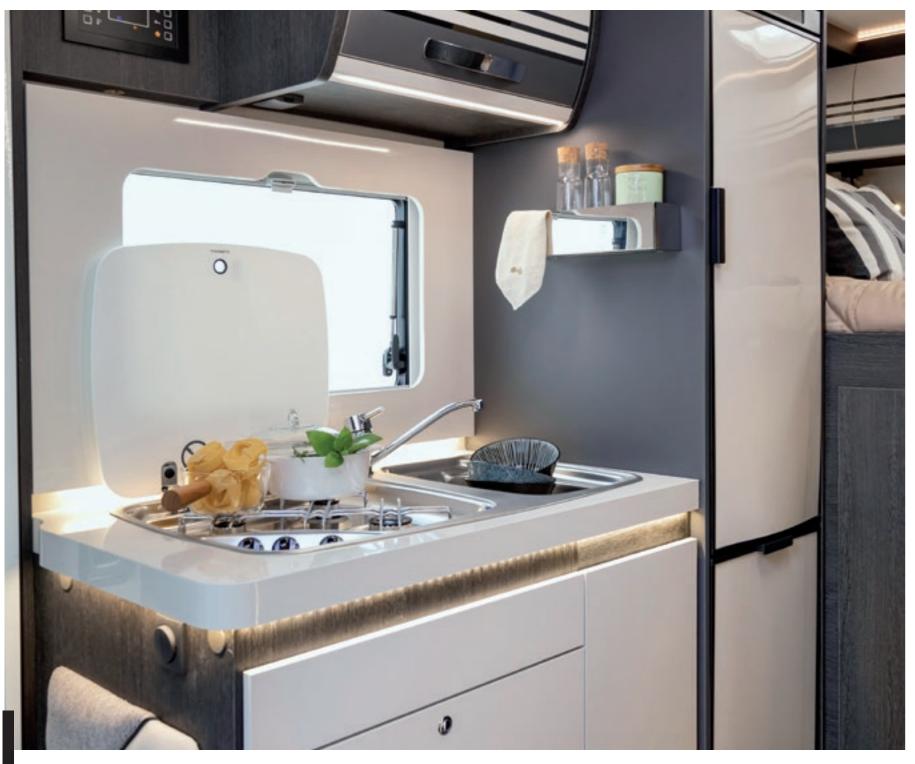

### COOK AS AT HOME

**EVERYTHING WITHIN EASY REACH AND SPACE FOR EVERYTHING.** Thanks to the ergonomic and functional design and the use of high-quality materials, you can prepare your favourite dishes wherever you are. A large refrigerator, deep drawers and high wall units will allow you to carry everything you need.

#### **YOUR KITCHEN**

- Laminate kitchen unit with 3-burner stainless steel hob
  Large circular sink with single-lever mixer
  Wall-mounted spice rack
  Methacrylate window cover for added protection and easy cleaning

### YOUR KITCHEN

- Drawer with cutlery tray
  Large basket for dishes
  Door with shelf
  LED under-floor light
  Two-door refrigerator with freezer compartment and bottle compartment for up to 145-l bottles