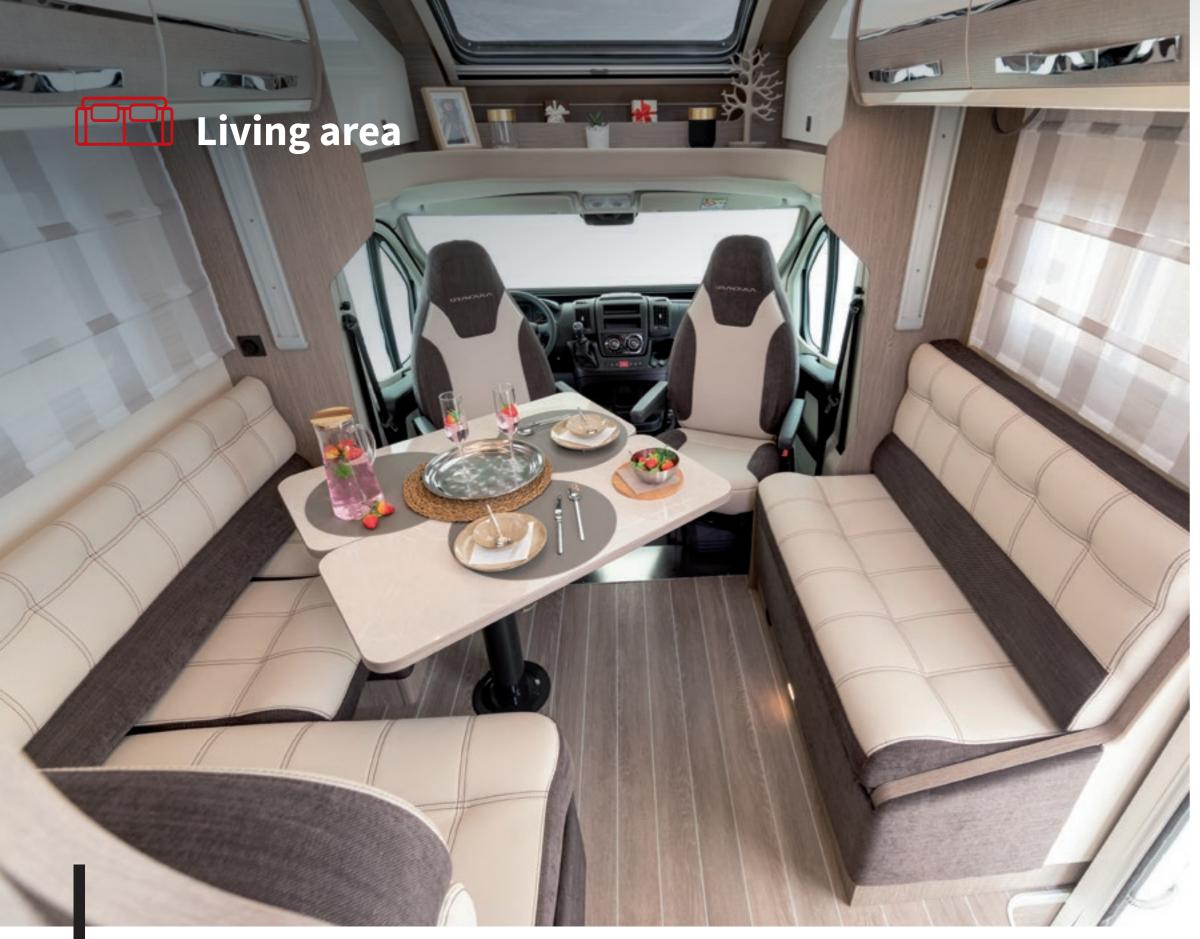

### THE SPACE YOU'VE ALWAYS WANTED

**Living environment according to your needs in terms of space and social life**. The spacious dining area offers maximum comfort for rest and recreation with comfortable seating, extendable or rotating tables, swivel seats and plenty of natural light.

- Low profile with swivel seats that integrate into the living area with coordinated fabrics
  Living dinette with glossy laminate table

#### DINETTE

- Convertible face-to-face dinette with extendable folding top table
  Opposite double dinette for seating up to 6 people

23

### DINETTE

- Light and air thanks to large windows and panoramic roof (TL, P)
  USB sockets

- 100% LED lighting, diffuse lighting under wall units
  Large wall units under the elevating bed
  Shelves and storage compartments all around the cab, in low-profile models with or without elevating bed