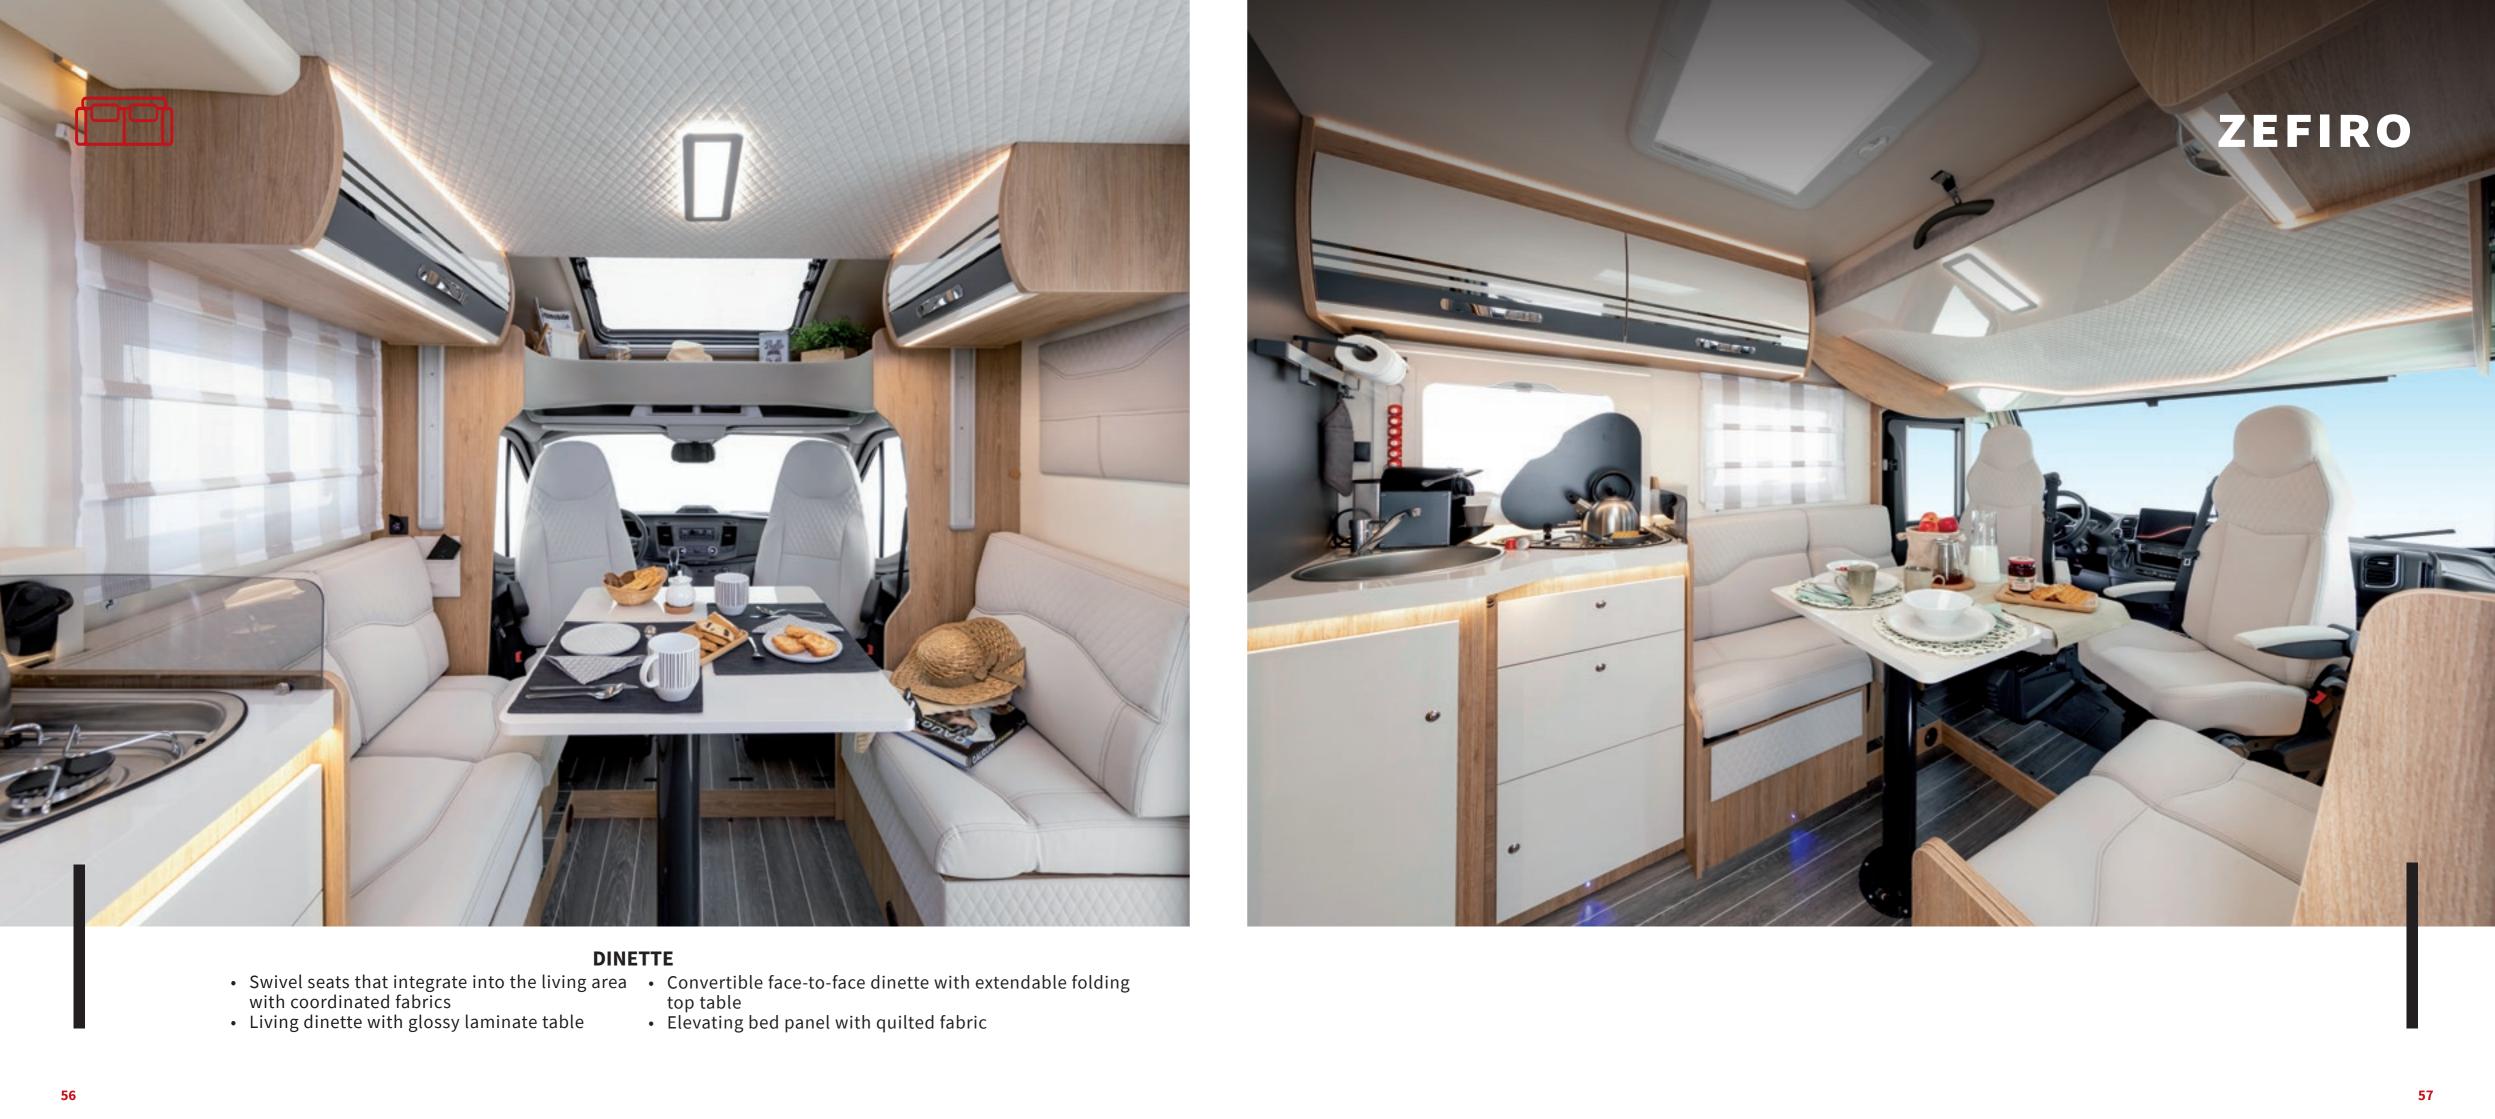

- Low profile with swivel seats that integrate into the living area with coordinated fabrics
  Living dinette with glossy laminate table

#### DINETTE

- Convertible face-to-face dinette with extendable folding top table
  Opposite double dinette for seating up to 6 people

23

### DINETTE

- Light and air thanks to large windows and panoramic roof (TL, P)
  USB sockets

- 100% LED lighting, diffuse lighting under wall units
  Large wall units under the elevating bed
  Shelves and storage compartments all around the cab, in low-profile models with or without elevating bed