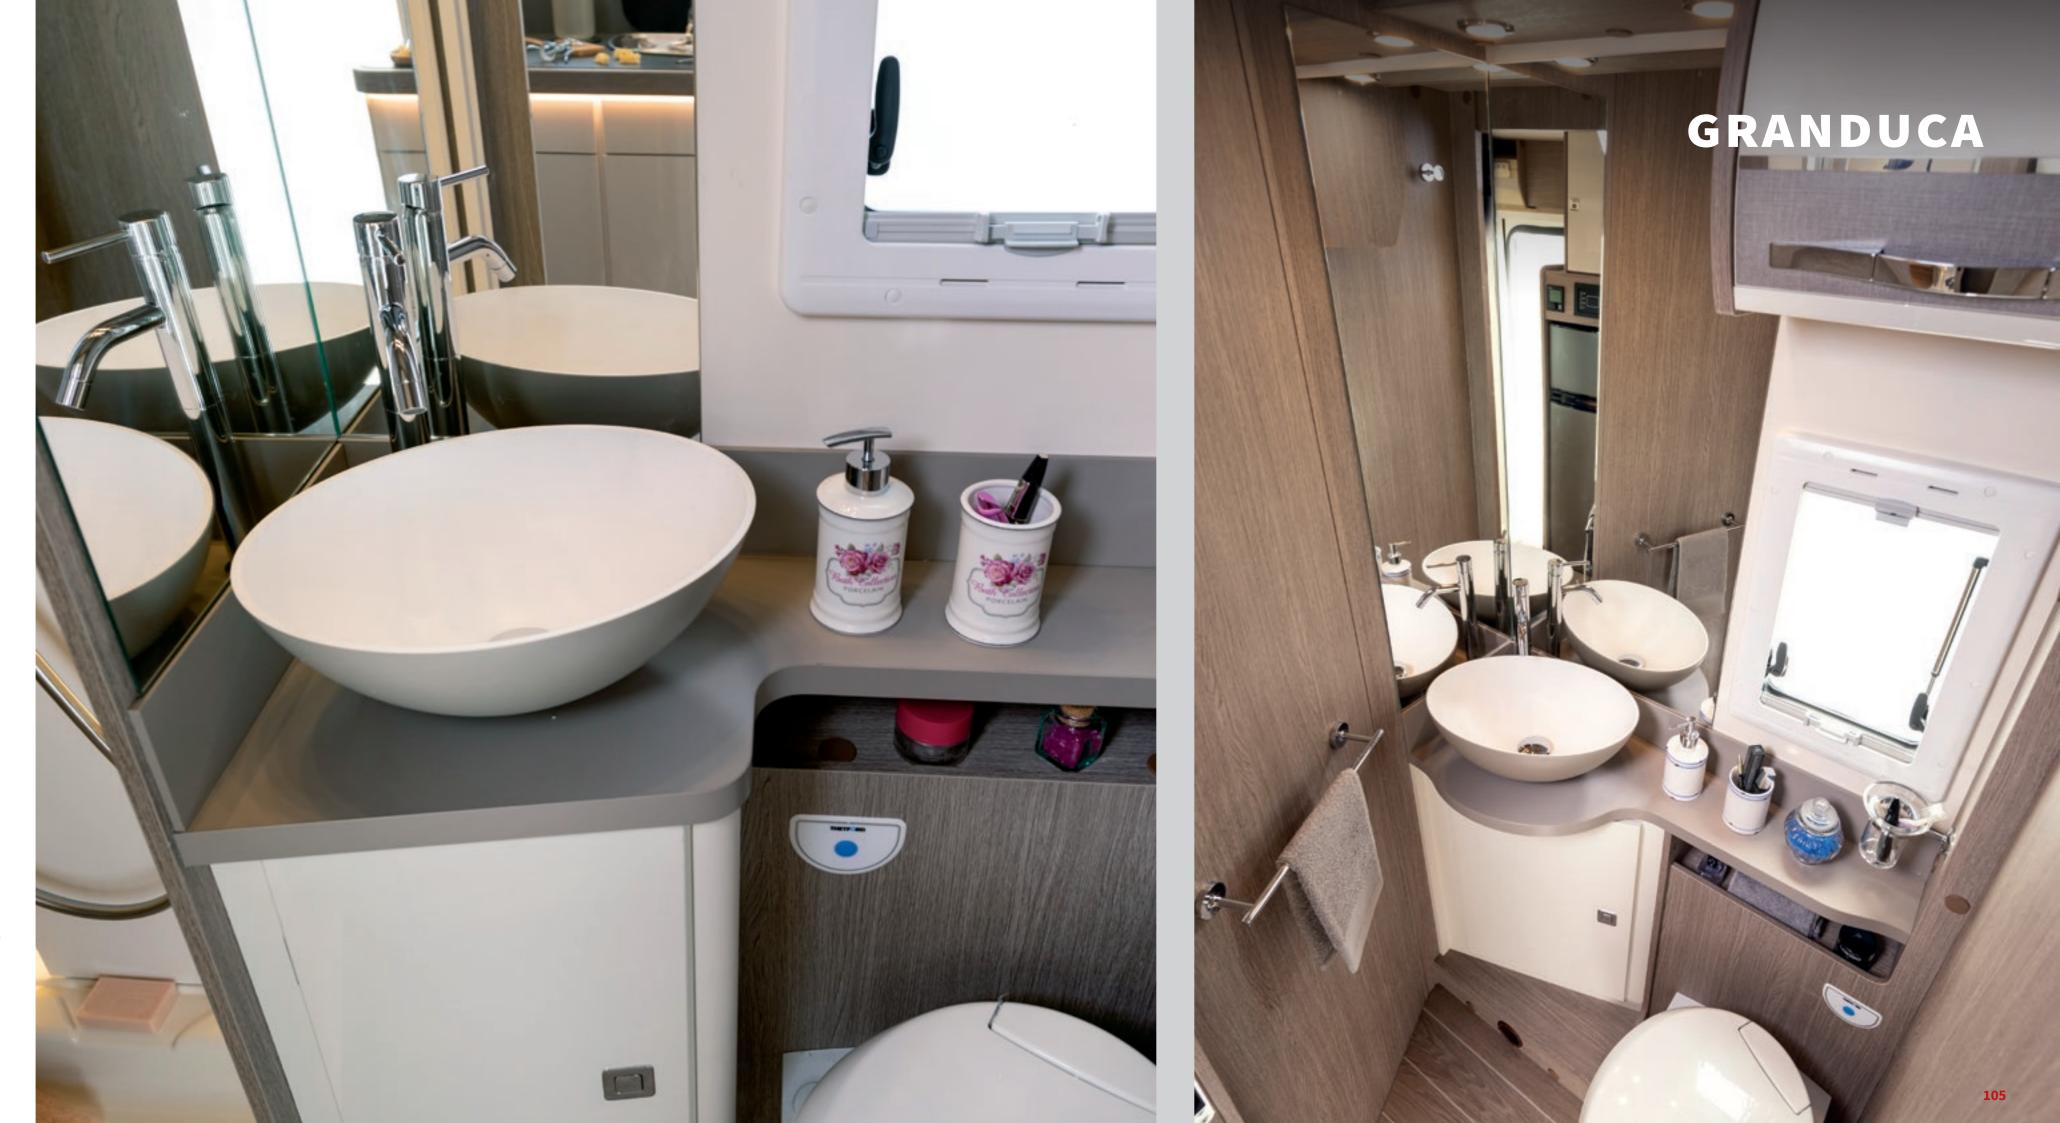

#### YOUR TAILOR-MADE WELLNESS CENTRE

A SPA ALWAYS WITH YOU. Bright rooms, high-quality fine materials. Prestigious design and elegant solutions for the shower stall, spacious compartments for your beauty products.

# GRANDUCA

## EXCLUSIVE QUALITYWooden furniture

- Shower with laminate wall, diffused LED light, rain shower head and practical separate pull-out spray
  Shower base with double drain made of reinforced ABS

- Window and skylight
  Bathroom door separating living and sleeping areas (where available)