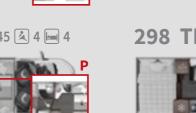

### > 7 Meters Motorcaravan **290 M** → 7.43 **4** 5 **=** 5 **284 M** ↔ 7.45 🗟 5 🛏 5 range **265 TL** → 7.45 🗟 5 🛏 5 **266 TL** ↔ 7.45 \land 4 🛏 4 **267 TL** ↔ 7.45 \land 4 🛏 4 **274 TL** ↔ 7.45 🗟 6 🛏 6 **284 TL** → 7.45 🖄 5 🛏 5 **287 TL** ↔ 7.45 🗟 4 📾 4 **298 TL** ↔ 7.43 🖄 5 🛏 5

### **287 TL** ↔ 7.45 ⅔ 4 🛏 4

**267** ↔ 7.45 \land 4 🛏 4

**267 TL** ↔ 7.45 🗟 4 🛏 4

**298 TL** → 7.43 ▲ 5 🖬 5

**298 TL** ↔ 7.45 🛦 4 🖿 4