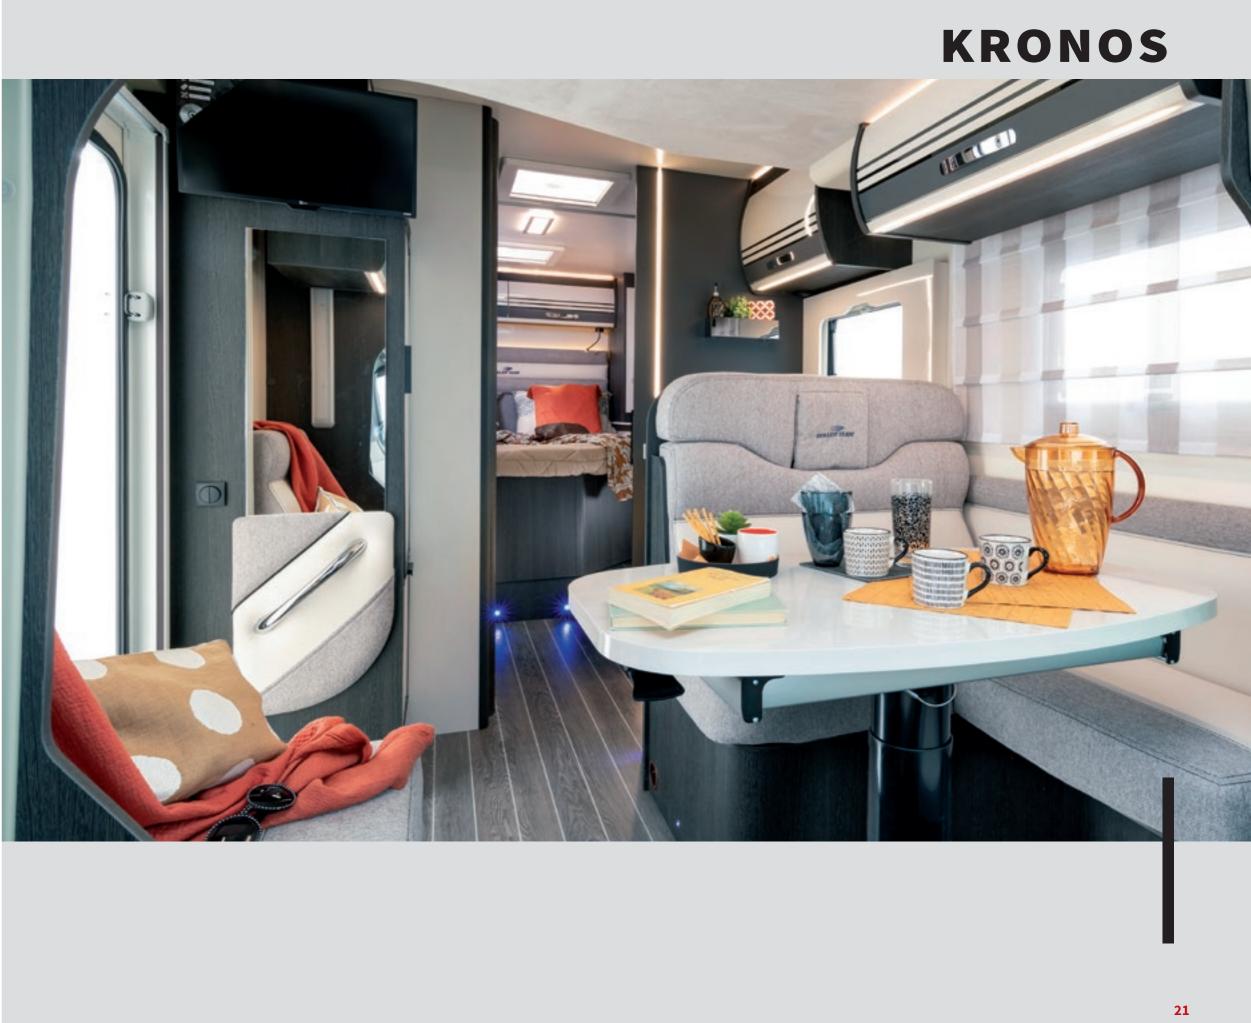

### **KRONOS**

#### YOU WILL EASILY GET USED TO THE PLEASURE OF TRAVELLING FREE TO EXPLORE WITHOUT COMPROMISE, WHATEVER Start exploring the world.

The **Kronos range** is ideal for enjoying leisure time without giving **Enjoy the ride, no sacrificing.** anything up. Discover a new way of getting to know the world and living your leisure time, with cosy environments, thoughtful design and practical, rational space solutions. A wide range of models in low profile more generous volumes for larger crews.

### THE SPACE YOU'VE ALWAYS WANTED

**Living environment according to your needs in terms of space and social life**. The spacious dining area offers maximum comfort for rest and recreation with comfortable seating, extendable or rotating tables, swivel seats and plenty of natural light.

- Low profile with swivel seats that integrate into the living area with coordinated fabrics
  Living dinette with glossy laminate table

#### DINETTE

- Convertible face-to-face dinette with extendable folding top table
  Opposite double dinette for seating up to 6 people

23

### DINETTE

- Light and air thanks to large windows and panoramic roof (TL, P)
  USB sockets

- 100% LED lighting, diffuse lighting under wall units
  Large wall units under the elevating bed
  Shelves and storage compartments all around the cab, in low-profile models with or without elevating bed