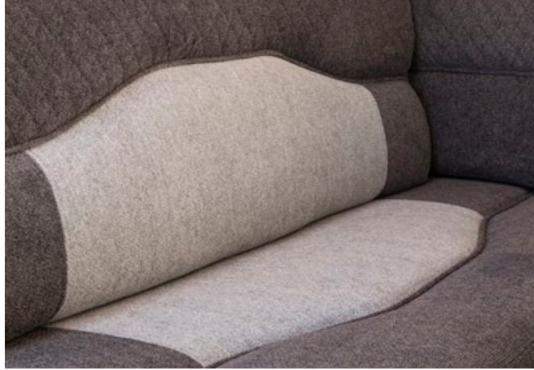

# KRONOS

**Graphite** (Optional □, Fabric)

Satin (Optional 🗆, Imitation leather)

## **KRONOS ADVANCE**

**Graphite** (Optional □, Fabric)

**Chenille** (Optional 
, Fabric/Imitation leather)

Satin (Standard ■, Imitation leather)