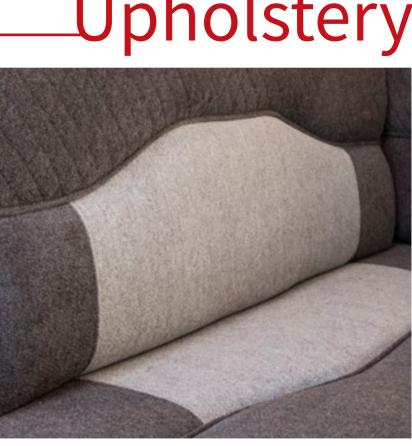

# \_Upholstery

Slate (Standard ■, Imitation leather)

**Graphite** (Optional □, Fabric)

Nabuk (Optional 🗆, Imitation leather)

**Sand** (Optional  $\Box$ , Fabric/Imitation leather)