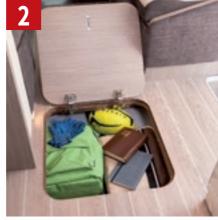

# GRANDUCA

Floor hatch 105 l

Shoe holder with door 35 l

Internal **height** for the double floor - 190 mm - allows the living unit floor to be moved away from the track for thermal and also acoustic insulation.

#### LARGE SPACE AVAILABLE IN THE DOUBLE FLOOR THAT ALLOWS EASY LOADING BOTH FROM THE INSIDE AND FROM THE OUTSIDE.

The maxi-garage is through-floor at the front, with a capacity of 550 l. At the entry of the living unit, in the access step, there is a comfortable **shoe holder** of 35 l. Inside, the double flooring is accessed through the floor trapdoors with a capacity of 105 l.