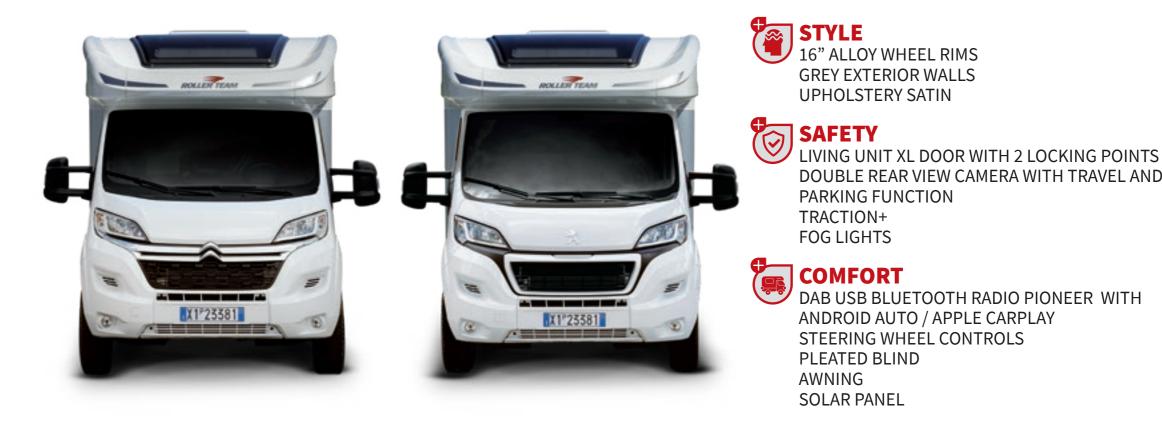

On board the **Zefiro** everything remains under

- PLEATED SLIDING FLYSCREEN
- LIVING UNIT XL DOOR WITH 1 LOCKING POINT
  WHITE CAB
  15" STEEL WHEEL RIMS
  PAINTED BUMPERS

- SEITZ WINDOWS
- 220 V SOCKET IN THE GARAGE
  GREY SIDES
  REAR LED LIGHTS

#### • ESC

- ABS
- DRIVER AND PASSENGER AIRBAGS
- REAR VIEW MIRRORS WITH DEFROSTER
- FIX&GO KIT
- LIVING UNIT XL DOOR WITH 2 LOCKING POINTS
- TRACTION +
- FOG LIGHTS
- REAR-VIEW CAMERA
- WHITE CAB
- 16" ALLOY WHEEL RIMS
- PAINTED BUMPERS
- SEITZ WINDOWS
- GREY SIDES
- PREMIUM SATIN UPHOLSTERY

#### • ESC

- ABS
- DRIVER AND PASSENGER AIRBAGS
- REAR VIEW MIRRORS WITH DEFROSTER
- FIX&GO KIT
- LIVING UNIT XL DOOR WITH 2 LOCKING POINTS
- TRACTION +
- FOG LIGHTS
- DOUBLE REAR VIEW CAMERA WITH TRAVEL AND PARKING FUNCTION
- WHITE CAB
- 16" ALLOY WHEEL RIMS
- PAINTED BUMPERS
- SEITZ WINDOWS
- GREY SIDES
- PREMIUM SLATE UPHOLSTERY