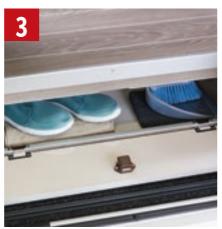

# GRANDUCA

Floor hatch 105 l

Shoe holder with door 35 l

Internal **height** for the double floor - 190 mm - allows the living unit floor to be moved away from the track for thermal and also acoustic insulation.

#### LARGE SPACE AVAILABLE IN THE DOUBLE FLOOR THAT ALLOWS EASY LOADING BOTH FROM THE INSIDE AND FROM THE OUTSIDE.

The maxi-garage is through-floor at the front, with a capacity of 550 l. At the entry of the living unit, in the access step, there is a comfortable **shoe holder** of 35 l. Inside, the double flooring is accessed through the floor trapdoors with a capacity of 105 l.