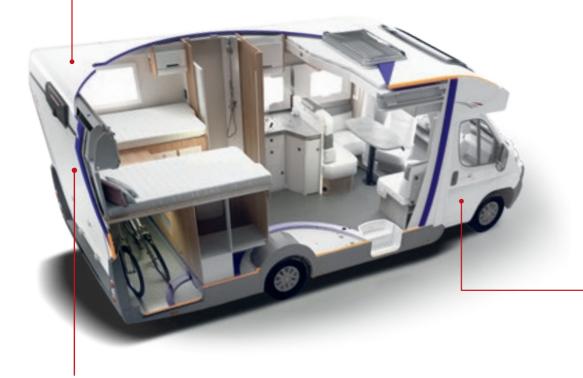

Noise Reduction Technology. The furniture features protection with soft material for furnitureouter body connection. A plastic spacer separates the lower floor from the chassis rail. **ROOF.** Hail-resistant external fibreglass. Internal fibreglass. PVC frame to protect the most critical contact areas. The use of this material prevents the formation of thermal bridges inside the compartment which can be the cause of condensation or heat loss. Waterproof plastic inner structure.

FLOOR. Lower fibreglass cover for greater heat insulation and mechanical resistance. The fibreglass underbody offers better protection from external erosion and wear, protection from impact of stones or asphalt gravel, protection from salt on the roads. protection from humidity. Floor structure in waterproof plastic with a high thickness of 54 mm: greater structural resistance and maximum impact resistance. The extruded perimeter protection, resistant for greater load capacity, prevents thermal bridges and water absorption. Abrasion-resistant non-slip PVC lining.

**WALLS. External fibreglass**, hail-proof, PVC frame and waterproof plastic inserts. High density perimeter protection in plastic: prevents any contact between inside and outside avoiding the inlet of water inside the walls. **Fibreglass internal walls**, resistant to humidity and free of thermal bridges that can be the cause of condensation or heat loss.