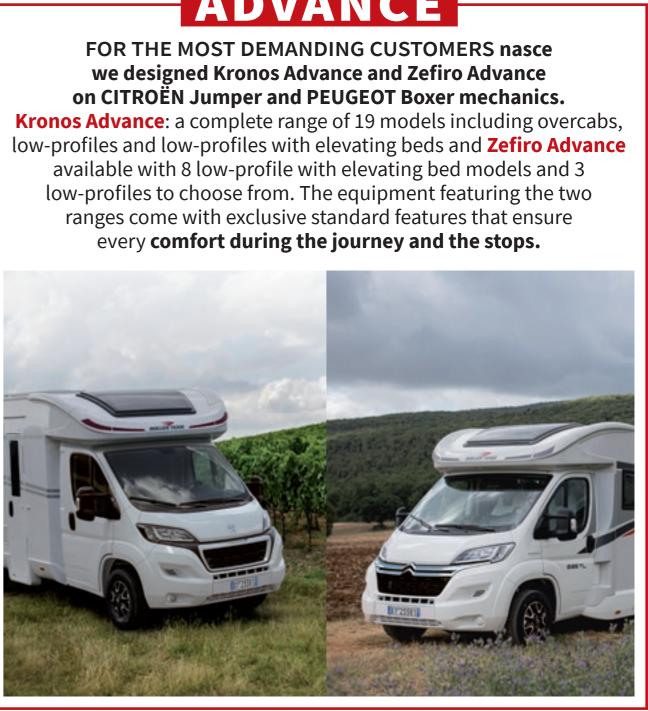

## ADVANCE

FOR THE MOST DEMANDING CUSTOMERS nasce we designed Kronos Advance and Zefiro Advance on CITROËN Jumper and PEUGEOT Boxer mechanics. available with 8 low-profile with elevating bed models and 3 low-profiles to choose from. The equipment featuring the two ranges come with exclusive standard features that ensure every comfort during the journey and the stops.

### **KRONOS ADVANCE**

ROLLER TEAM

A COMPLETE RANGE WITH OVERCAB, LOW-PROFILE AND LOW-PROFILE WITH ELEVATING BED LAYOUTS ON CITROËN JUMPER AND PEUGEOT BOXER CHASSIS.

### **ZEFIRO ADVANCE**

HERE COMES THE NEW ZEFIRO ADVANCE RANGE, 8 LOW-PROFILE VERSIONS WITH ELEVATING BED AND 3 PROFILES ON CITROËN JUMPER AND PEUGEOT BOXER CHASSIS.