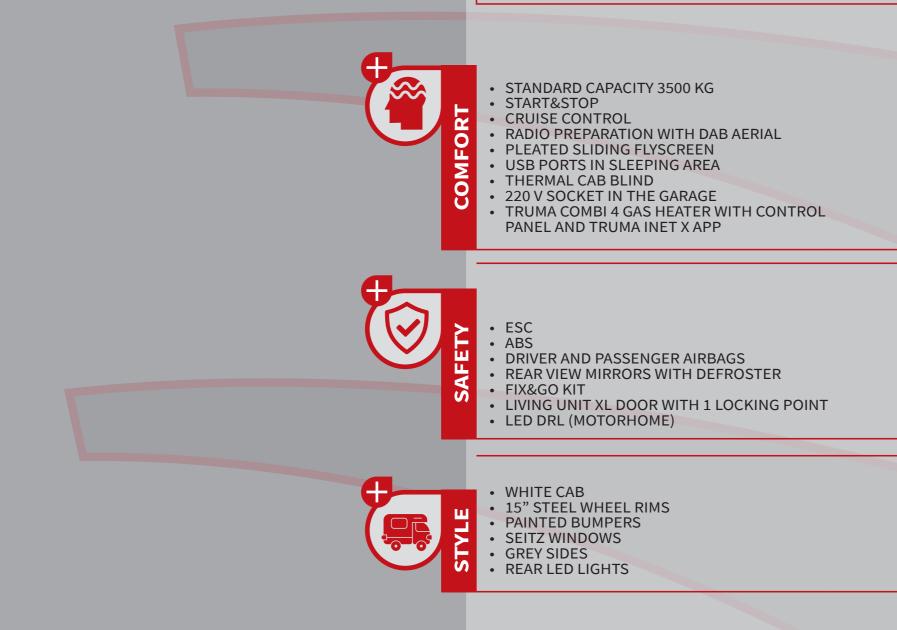

## KRONOS

- PLEATED SLIDING FLYSCREEN
  LIVING UNIT XL DOOR WITH 1 LOCKING POINT
  WHITE CAB (FIAT)
  FROZEN WHITE CAB (FORD)
  15" STEEL WHEEL RIMS (FIAT)
  16" STEEL WHEEL RIMS (FORD)
  PAINTED BUMPERS
  SEITZ WINDOWS
  220 V SOCKET IN THE GARAGE
  GREY SIDES

On board the **Zefiro** everything remains under

- PLEATED SLIDING FLYSCREEN
- LIVING UNIT XL DOOR WITH 1 LOCKING POINT
  WHITE CAB
  15" STEEL WHEEL RIMS
  PAINTED BUMPERS

- SEITZ WINDOWS
- 220 V SOCKET IN THE GARAGE
  GREY SIDES
  REAR LED LIGHTS

## GRANDUCA

- PLEATED SLIDING FLYSCREEN
- LIVING UNIT XL DOOR WITH 1 LOCKING POINT
- 220 V SOCKET IN THE GARAGE
- SEITZ WINDOWS
  DOUBLE TECHNICAL FLOOR

- DOUBLE TECHNICAL FLOG
  FLOOR HATCHES
  ELECTRIC STEP
  WHITE CAB
  15" STEEL WHEEL RIMS
  PAINTED BUMPERS
  GREY SIDES
  REAR LED LIGHTS