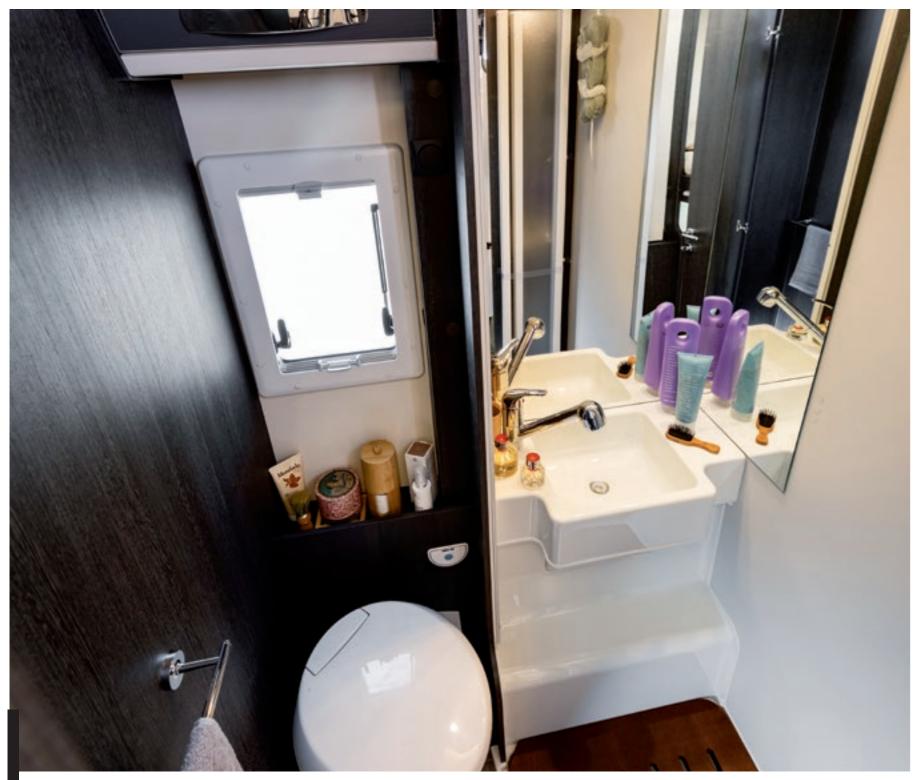

### THE TOILET YOU WERE LOOKING FOR

**UNDER THE BANNER OF WELL-BEING.** Always take care of yourself. The Kronos range offers well-organised bathrooms, whatever your needs. Spacious compartments and wall units in compact rooms, air exchange and plenty of light through the window.

### THE BATHROOM YOU WANT

- Wooden furniture
  Shower with rigid separating door, double drain and wooden footboard (where available)
  Large mirrors with integrated lighting and Skylight Window
- Window
- The bathroom acts as a separating door between living and sleeping areas (where available)