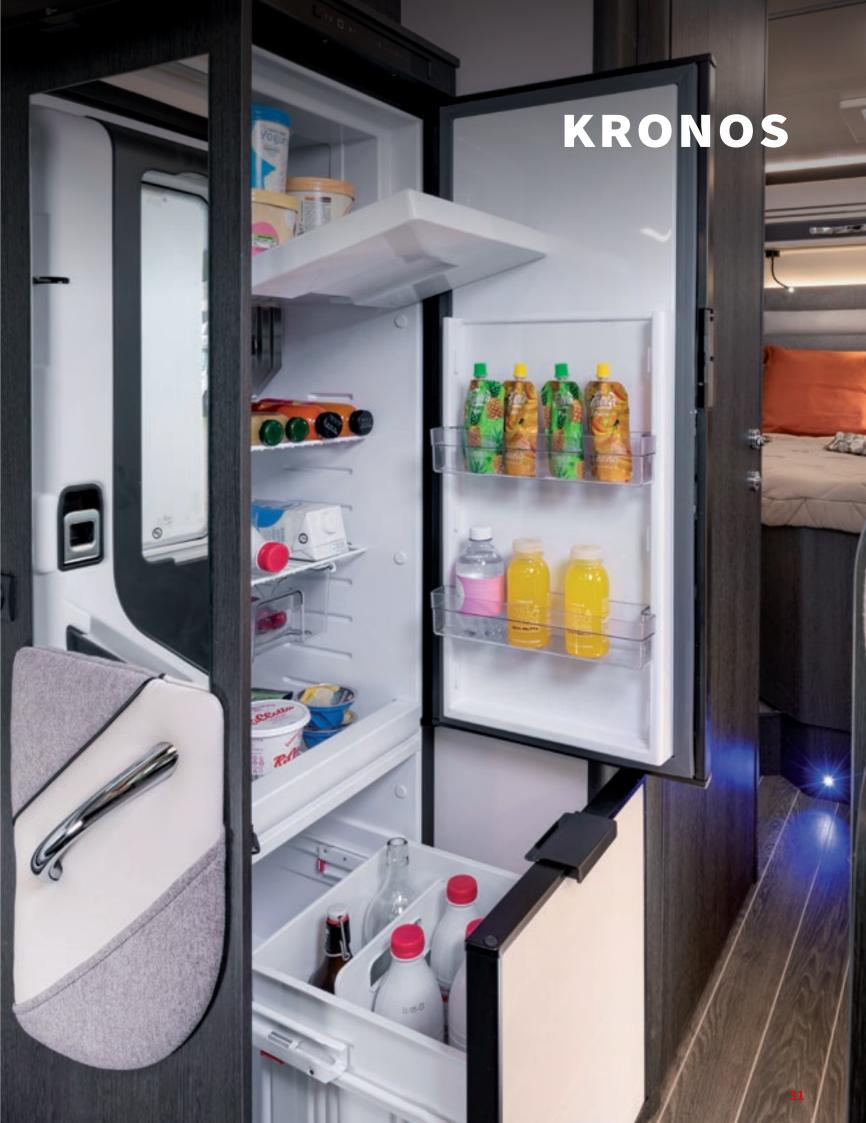

### YOUR KITCHEN

- Drawer with cutlery tray
  Large basket for dishes
  Door with shelf
  LED under-floor light
  Two-door refrigerator with freezer compartment and bottle compartment for up to 145-l bottles