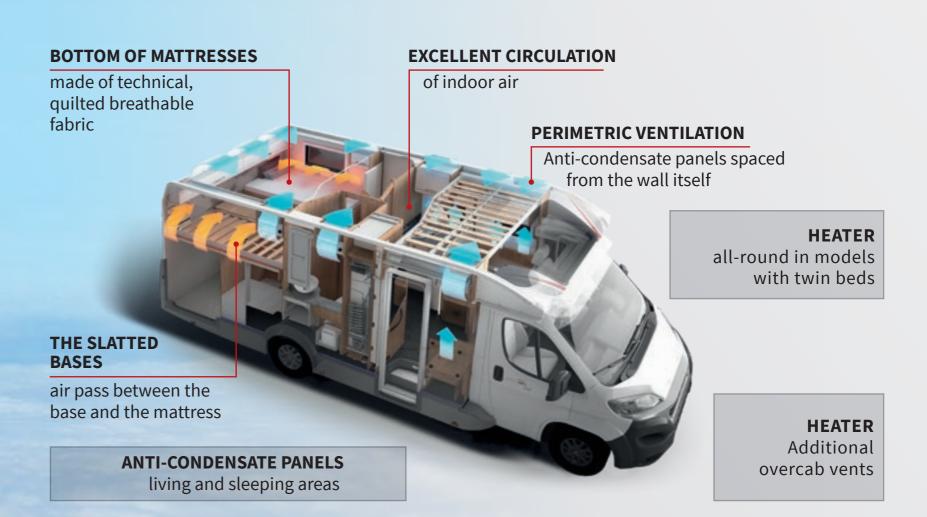

# MADE TO BREATHE

## A healthy, well-ventilated and condensate-free environment at all times, thanks to Breathe technology

#### THROUGH THE STUDY OF AIR CONDITIONING AND INDOOR AIR CIRCULATION ROLLER TEAM INTRODUCES THE MOTORCARAVANS THAT "BREATHES"

# ALWAYS PERFECT TEMPERATURE

### Relax, we'll care about the right temperature.

To make you feel **comfortable inside your motorcaravan**, whatever the temperature outside, Roller Team offers the technology you need! Every Roller Team vehicle uses technologies and materials that ensure high performance and

#### a perfect climate at all times.

- Thermal windscreen (motorhome)
- Electric heated floor
- Diesel, gas and or electric boosted heater

#### Winter holiday included. Enhance your comfort on board still further with genuine accessories.

#### Available in the WINTER PACK:

- Insulated tank
- Insulated step
- Insulated pipes

Greater thermal insulation thanks to the technical **double floor** (available only on Grandduca range). The height of the two floor surfaces (38 mm floor cell and 22 mm lower floor) and the internal height of the double floor of 190 mm allows the living area floor to be moved away from the roadway for greater thermal insulation. The tanks placed inside the double floor are less exposed to cold and external agents.