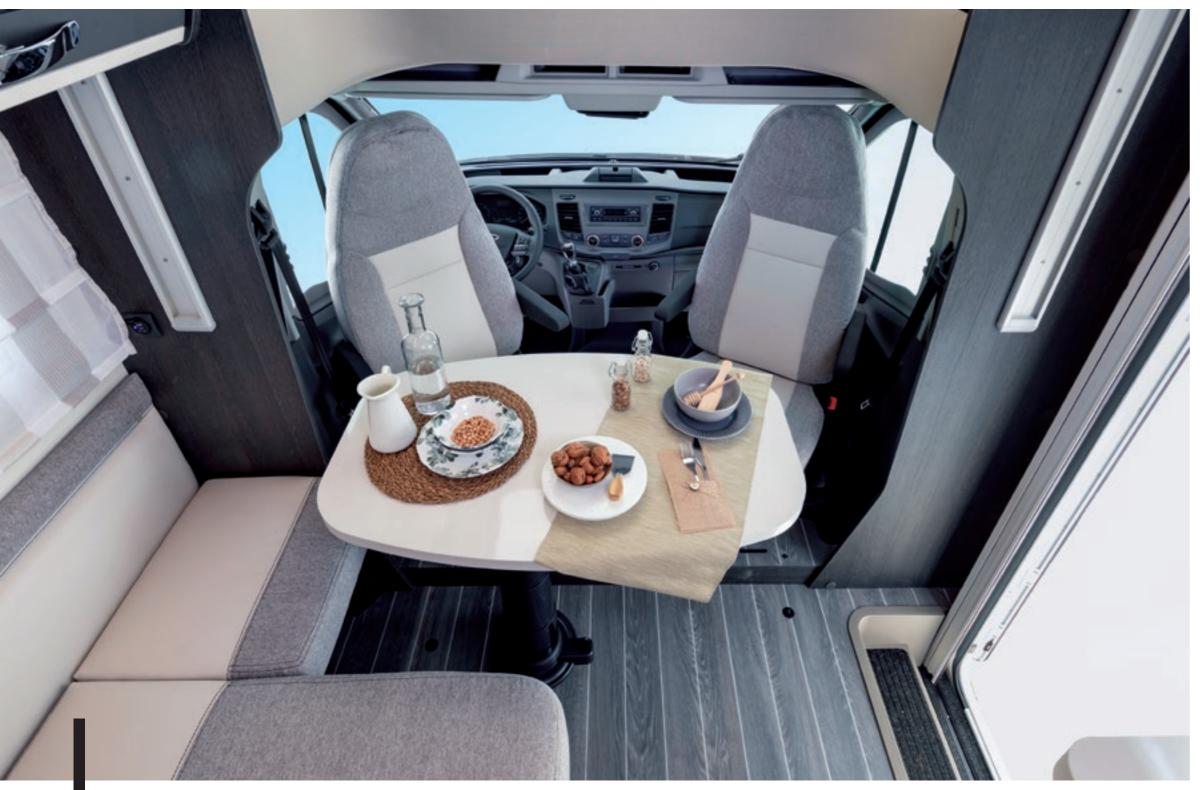

### **KRONOS**

#### YOU WILL EASILY GET USED TO THE PLEASURE OF TRAVELLING FREE TO EXPLORE WITHOUT COMPROMISE, WHATEVER Start exploring the world.

The **Kronos range** is ideal for enjoying leisure time without giving **Enjoy the ride, no sacrificing.** anything up. Discover a new way of getting to know the world and living your leisure time, with cosy environments, thoughtful design and practical, rational space solutions. A wide range of models in low profile more generous volumes for larger crews.

Cab seats adjustable and rotatable by 180°, with integrated armrest and headrest, to find the right position for driving or standing. Radio with steering wheel controls. In the cab there is plenty of space for bottles, mobiles and maps or guides.