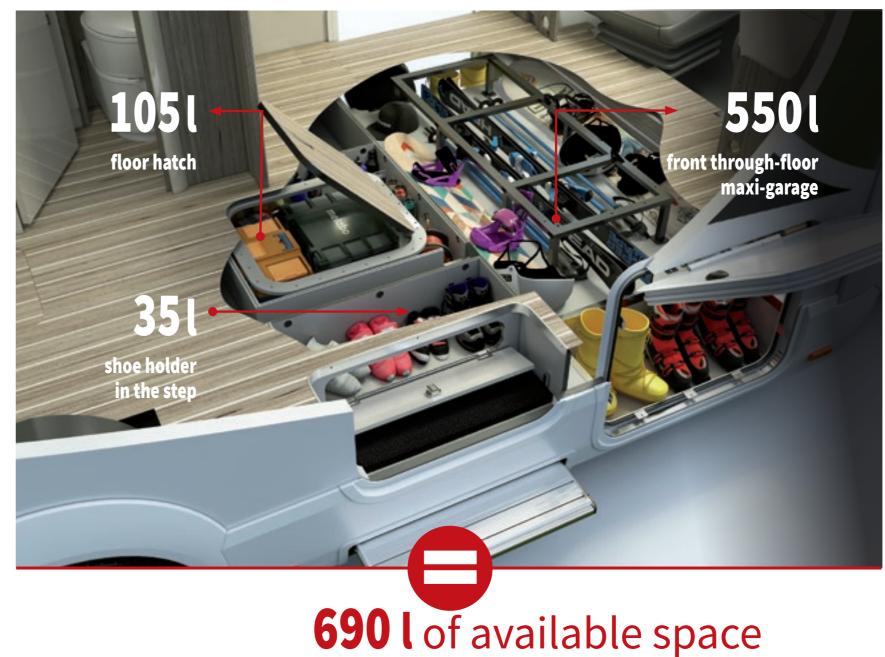

# GRANDUCA

Floor hatch 105 l

Shoe holder with door 35 l

Internal **height** for the double floor - 190 mm - allows the living unit floor to be moved away from the track for thermal and also acoustic insulation.

# Double flooring a lot of stowage for a great journey

The Granduca double flooring is designed to make great holidays with great usability of space, ensuring ample stowage and protection.

The structure is composed of two floors, an upper floor that constitutes the plane of the cell, and a lower floor. The two levels are divided by aluminium supports **that guarantee at the same time lightness and stability**.

#### LARGE SPACE AVAILABLE IN THE DOUBLE FLOOR THAT ALLOWS EASY LOADING BOTH FROM THE INSIDE AND FROM THE OUTSIDE.

The maxi-garage is through-floor at the front, with a capacity of 550 l. At the entry of the living unit, in the access step, there is a comfortable **shoe holder** of 35 l. Inside, the double flooring is accessed through the floor trapdoors with a capacity of 105 l.