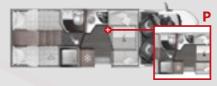

### > 7 Meters Motorcaravan **290 M** → 7.43 **4** 5 **=** 5 **284 M** ↔ 7.45 🗟 5 🛏 5 range **265 TL** → 7.45 🗟 5 🛏 5 **266 TL** ↔ 7.45 \land 4 🛏 4 **267 TL** ↔ 7.45 \land 4 🛏 4 **274 TL** ↔ 7.45 🗟 6 🛏 6 **284 TL** → 7.45 🖄 5 🛏 5 **287 TL** ↔ 7.45 🗟 4 📾 4 **298 TL** ↔ 7.43 🖄 5 🛏 5

#### **284 TL** ↔ 7.45 🖄 5 🛏 5

11