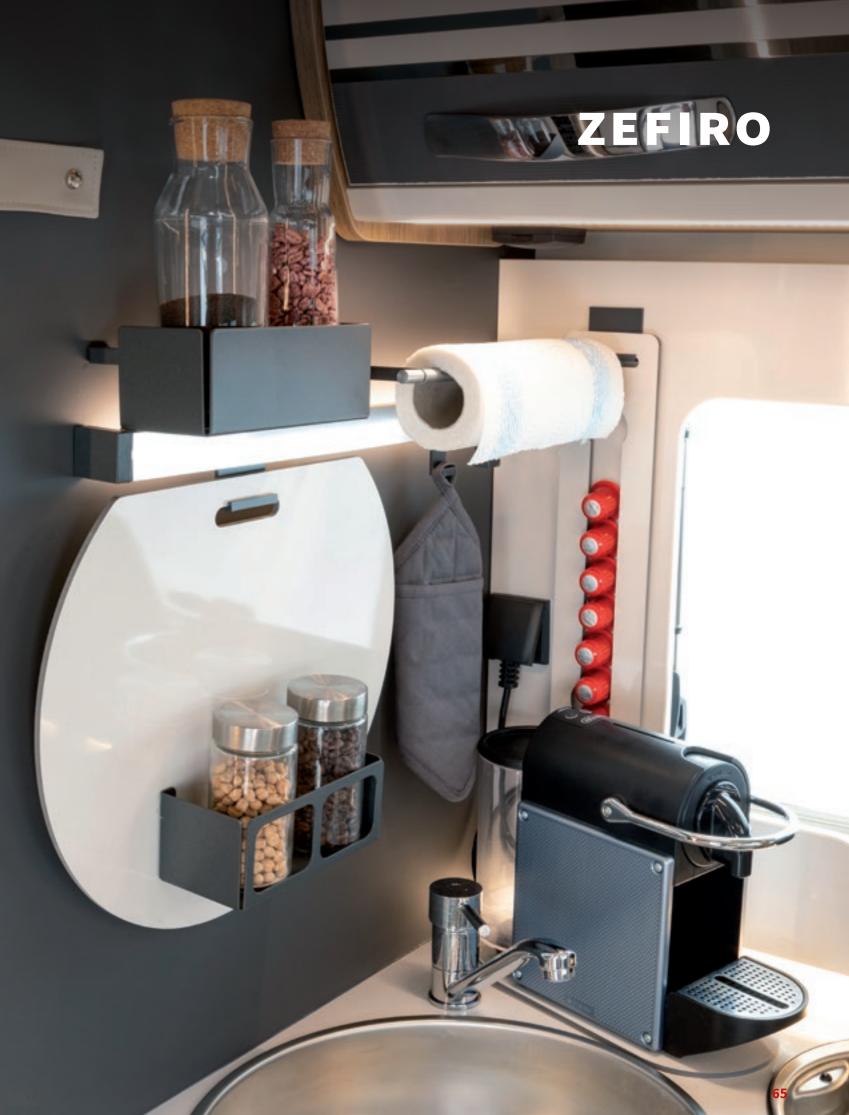

## ZEFIRO

control and just a click away thanks to the touch screen **iNet X** Pro control panel with dedicated app. From your smartphone you can control functions such as switching on and off outdoor and indoor lights, check the water level in the reservoirs, the level of batteries and gas cylinders..

On board the **Zefiro** everything remains under

- PLEATED SLIDING FLYSCREEN
- LIVING UNIT XL DOOR WITH 1 LOCKING POINT
  WHITE CAB
  15" STEEL WHEEL RIMS
  PAINTED BUMPERS

- SEITZ WINDOWS
- 220 V SOCKET IN THE GARAGE
  GREY SIDES
  REAR LED LIGHTS

- LED DRL (MOTORHOME)

Some features of the vehicle shown do not correspond to the final features for the current season.