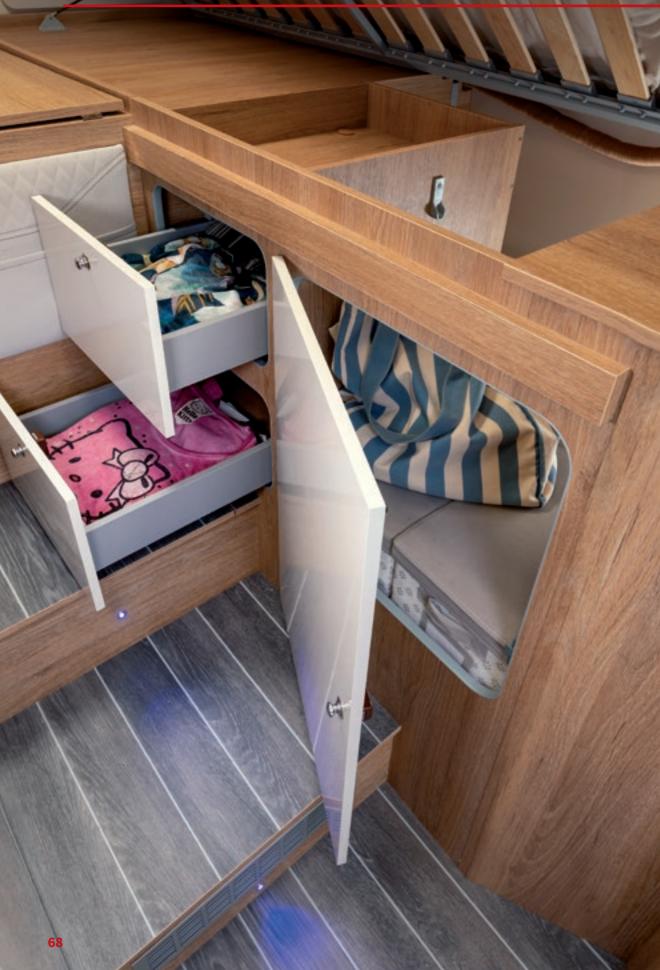

### **SLEEPING COMFORT**

- SLEEPING COMFORT
  Slatted bases on fixed elevating beds for stowage
  Mattresses made of breathable fabric
  LED ambient light
  Floor night-time step markers
  Reading spot lights
  Maxi windows with Roman blinds
  Variable-volume central and transversal beds