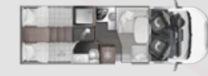

### > 7 Meters Motorcaravan **290 M** → 7.43 **4** 5 **=** 5 **284 M** ↔ 7.45 🗟 5 🛏 5 range **265 TL** → 7.45 🗟 5 🛏 5 **266 TL** ↔ 7.45 \land 4 🛏 4 **267 TL** ↔ 7.45 \land 4 🛏 4 **274 TL** ↔ 7.45 🗟 6 🛏 6 **284 TL** → 7.45 🖄 5 🛏 5 **287 TL** ↔ 7.45 🗟 4 📾 4 **298 TL** ↔ 7.43 🖄 5 🛏 5