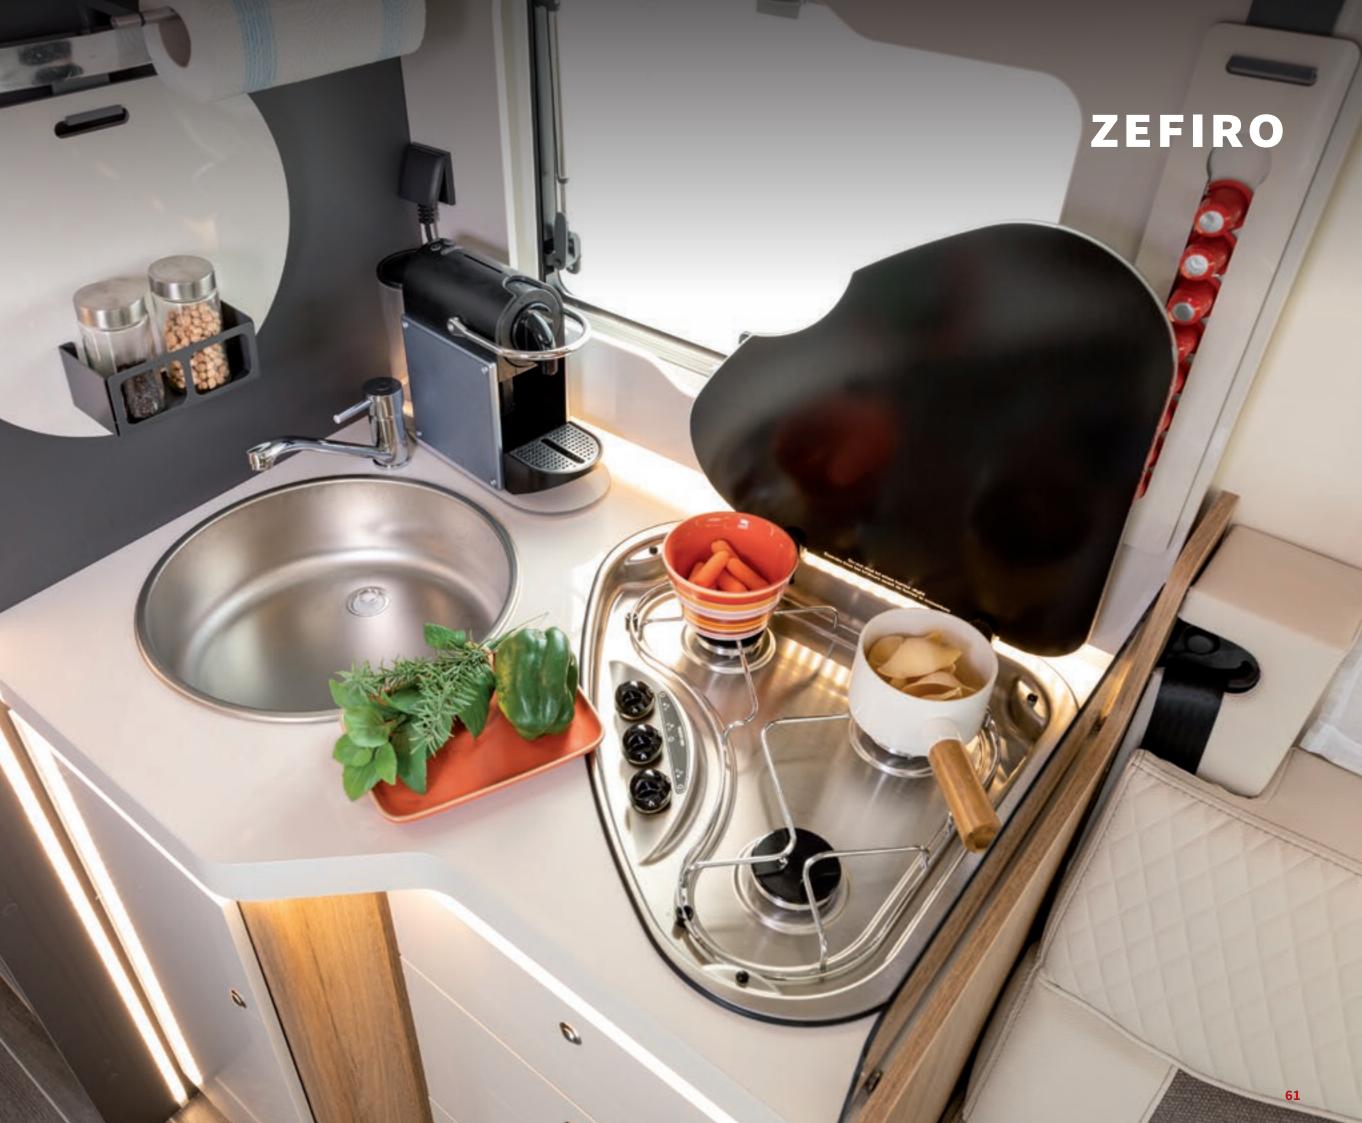

### **YOUR KITCHEN**

- Laminate kitchen unit with 3-burner stainless steel hob
  Large basin with single-lever mixer
  Methacrylate window cover for added protection and easy cleaning
  Two-door refrigerator with freezer compartment and bottle compartment for up to 145-l bottles

- YOUR KITCHEN
  Drawers with cutlery tray
  Large basket for dishes
  Door with pull-out shelves and steel sides
  LED under-floor light

- Inverter ready
  Backlit bar with paper roll holder, pot holders and spice rack and multifunctional sink cover that can also be used as a chopping board and storage surface
- Swivel shelf to accommodate a coffee machine (together with dedicated capsule holder, removable when not in use)