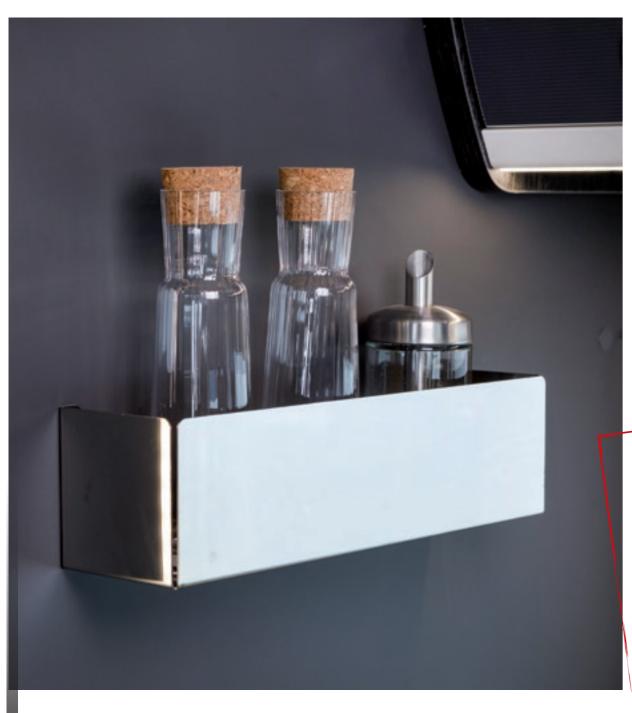

#### **YOUR KITCHEN**

- Laminate kitchen unit with 3-burner stainless steel hob
  Large circular sink with single-lever mixer
  Wall-mounted spice rack
  Methacrylate window cover for added protection and easy cleaning