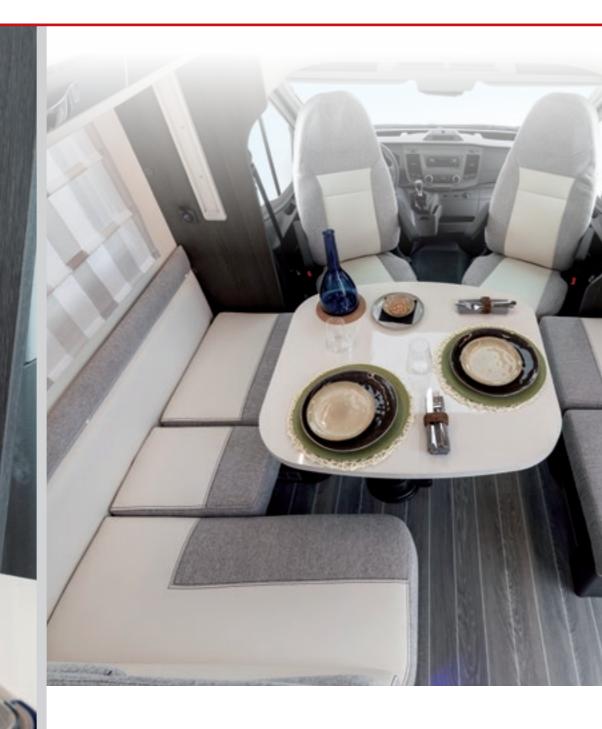

### THE SPACE YOU'VE ALWAYS WANTED

**Living environment according to your needs in terms of space and social life**. The spacious dining area offers maximum comfort for rest and recreation with comfortable seating, extendable or rotating tables, swivel seats and plenty of natural light.

- Low profile with swivel seats that integrate into the living area with coordinated fabrics
  Living dinette with glossy laminate table

#### DINETTE

- Convertible face-to-face dinette with extendable folding top table
  Opposite double dinette for seating up to 6 people

23