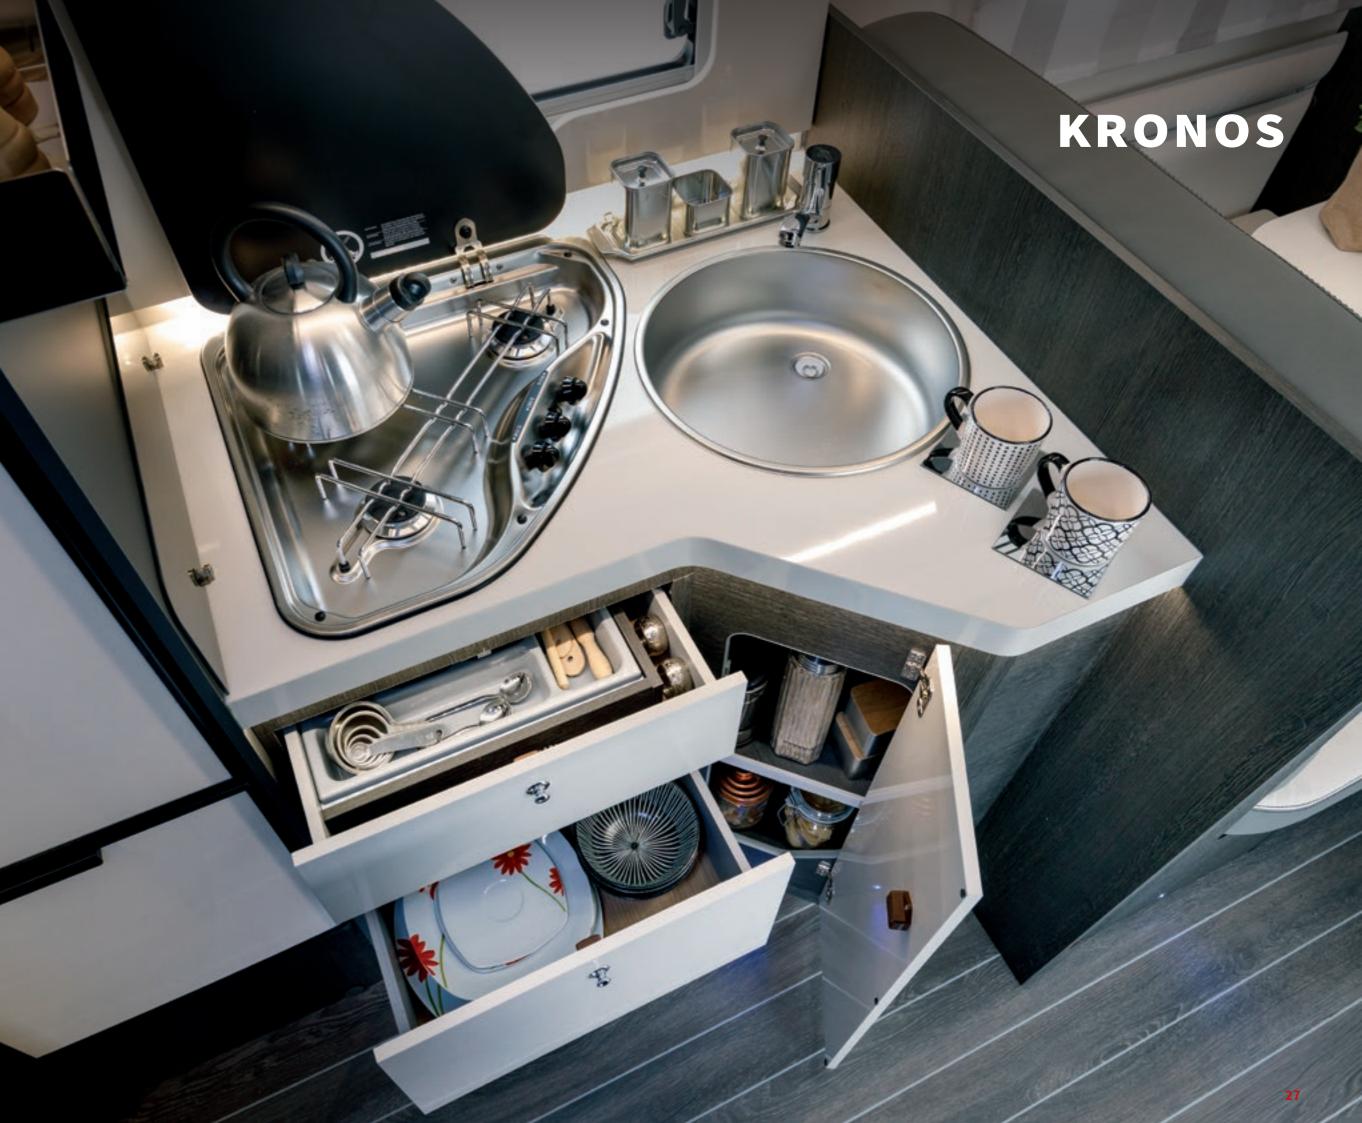

### COOK AS AT HOME

**EVERYTHING WITHIN EASY REACH AND SPACE FOR EVERYTHING.** Thanks to the ergonomic and functional design and the use of high-quality materials, you can prepare your favourite dishes wherever you are. A large refrigerator, deep drawers and high wall units will allow you to carry everything you need.

#### **YOUR KITCHEN**

- Laminate kitchen unit with 3-burner stainless steel hob
  Large circular sink with single-lever mixer
  Wall-mounted spice rack
  Methacrylate window cover for added protection and easy cleaning

### YOUR KITCHEN

- Drawer with cutlery tray
  Large basket for dishes
  Door with shelf
  LED under-floor light
  Two-door refrigerator with freezer compartment and bottle compartment for up to 145-l bottles