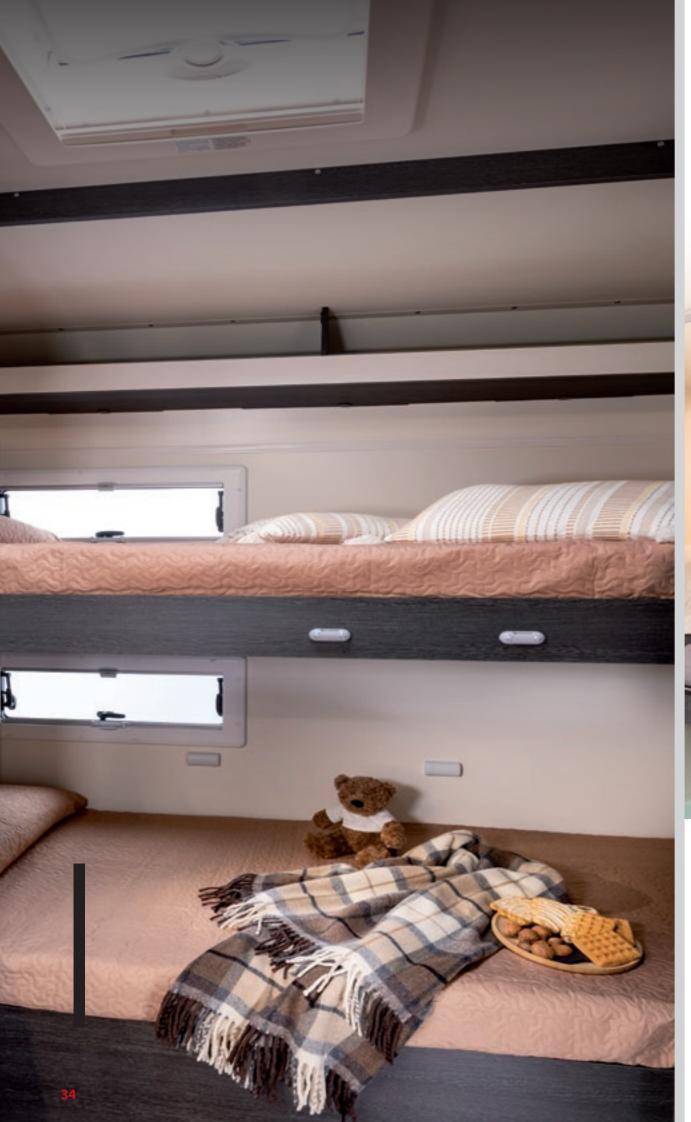

### A MOTORCARAVAN EASY TO LIVE IN

- Expandable folding table or 360° rotating table, electrically folding dinette table leg (Kronos 234 TL).
- Possibility of separating living and sleeping areas.
- Toilet and separate shower, variable volume toilet.
- Twin beds convertible into an extra large double bed.
- USB socket combined with reading spotlights with shelf for smartphone and tablet.
- Manual or electric height adjustment system depending on model (where available).
- Variable volume garage.

### **SLEEPING COMFORT**

- SLEEPING COMFORT
  Slatted bases on fixed elevating beds for stowage
  Mattresses made of breathable fabric
  LED ambient light
  Floor night-time step markers
  Reading spot lights
  Maxi windows with Roman blinds
  Variable-volume central and transversal beds