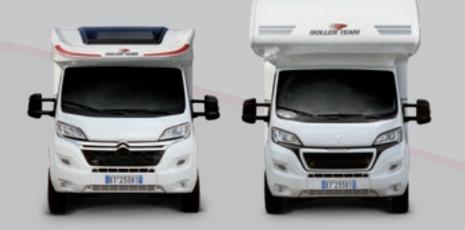

## COMPARE EQUIPMENT KRONOS KRONOS ADVANCE

#### **KRONOS**

FIAT DUCATO 140 HP EURO 6D LIGHT DUTY

#### **KRONOS ADVANCE**

#### CITROËN JUMPER | PEUGEOT BOXER 140 HP EURO 6D LIGHT DUTY