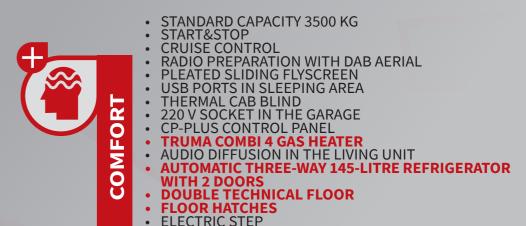

### **MOTORCARAVAN THAT IS ALWAYS UP TO DATE**

- Hail-resistant fibreglass body.
- Anti-condensation system.
- iNet X Pro control panel iNet X Pro control panel with dedicated App for utility management.
- 100% LED lighting.
- USB sockets.
- Audio diffusion in the sleeping area.

Electric socket in garage 220 V.

#### **MOTORCARAVAN THAT IS ALWAYS UP TO DATE**

- Hail-resistant fibreglass body.
- Anti-condensation system.
- Technical double flooring.
- Heater 6 kW.
- 100% LED lighting.
- Audio diffusion in the sleeping area.
- USB sockets.