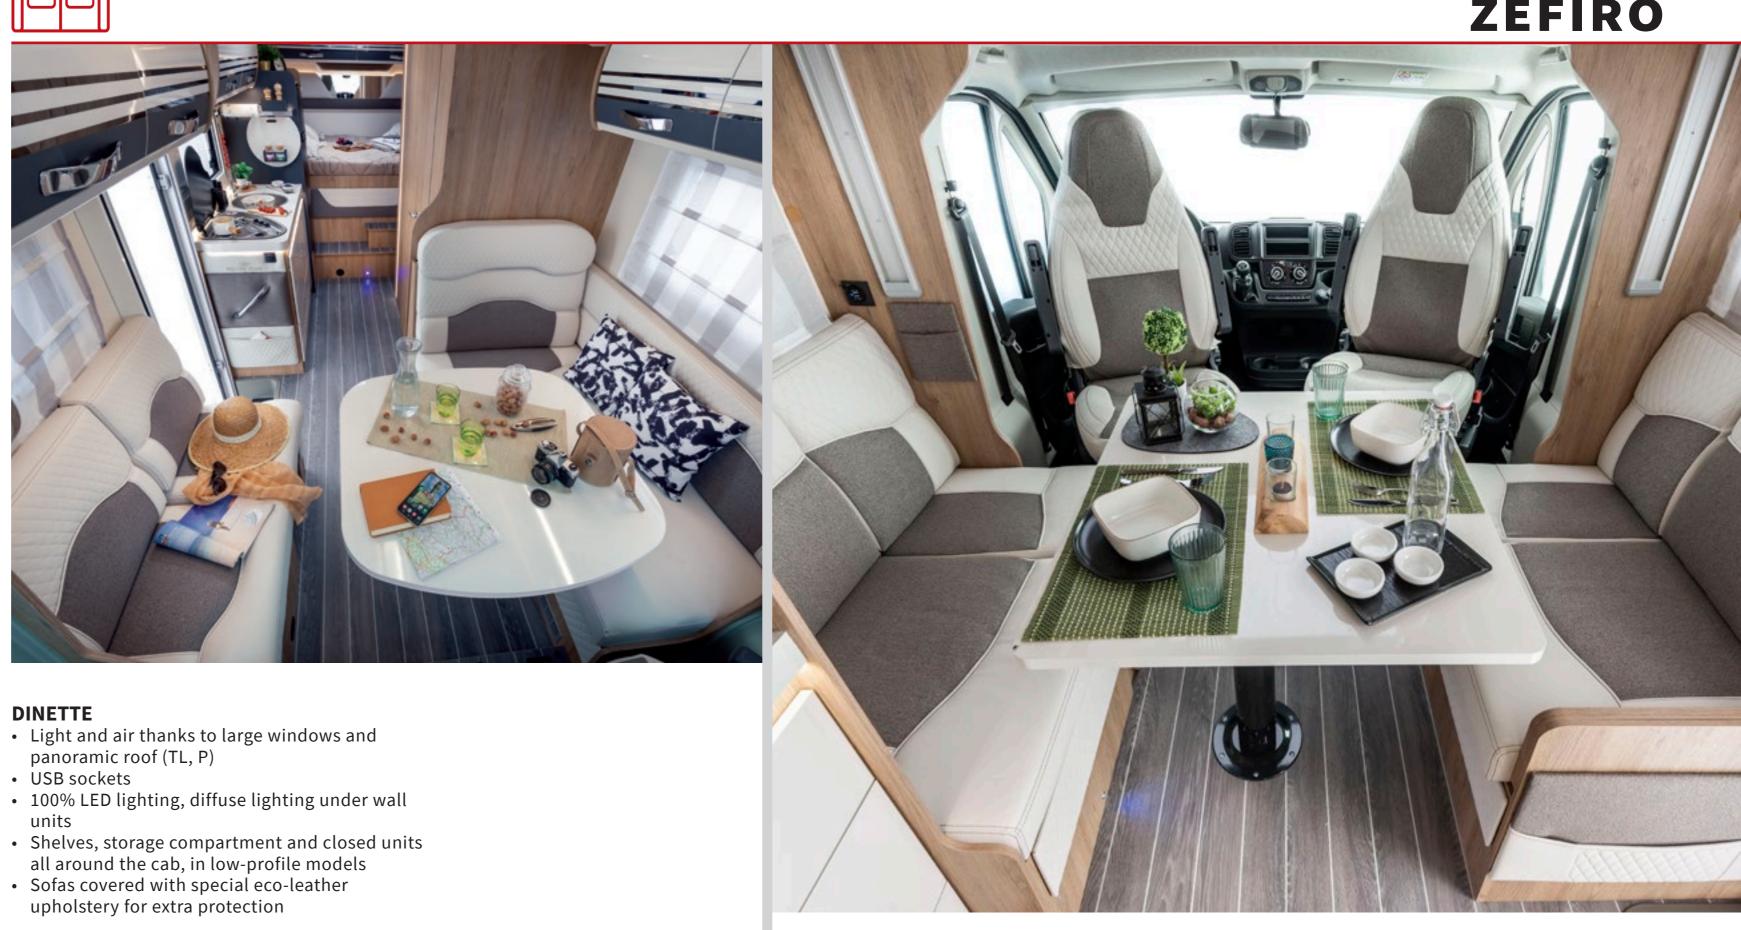

### DINETTE

- Light and air thanks to large windows and panoramic roof (TL, P)
  USB sockets

- 100% LED lighting, diffuse lighting under wall units
  Large wall units under the elevating bed
  Shelves and storage compartments all around the cab, in low-profile models with or without elevating bed