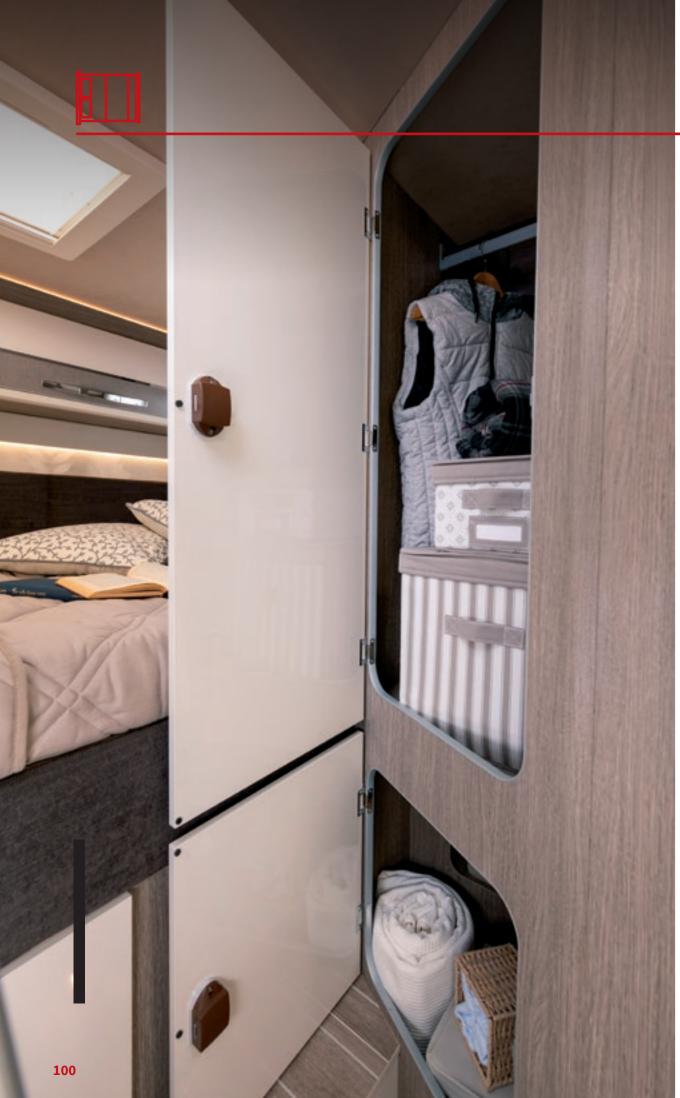

#### ACCOMMODATES THE UNEXPECTED

An interior design and distribution for rooms characterised by ergonomics, practicality and functionality. The interior can be adapted to every need. Flexible spaces and variable volumes. Garages made properly, insulated, protected, washable, accessible and easy to load. Convertible rooms for every crew or holiday need.

#### LARGE SPACE AVAILABLE IN THE DOUBLE FLOOR THAT ALLOWS EASY LOADING BOTH FROM THE INSIDE AND FROM THE OUTSIDE.

The maxi-garage is through-floor at the front, with a capacity of 550 l. At the entry of the living unit, in the access step, there is a comfortable **shoe holder** of 35 l. Inside, the double flooring is accessed through the floor trapdoors with a capacity of 105 l.