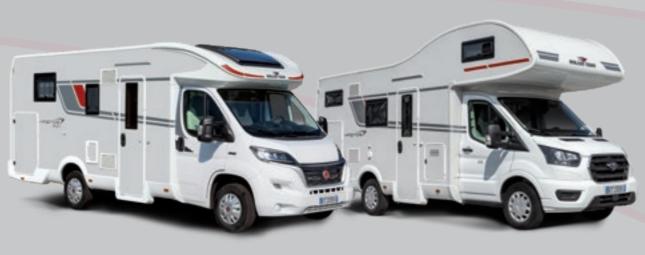

## COMPARE EQUIPMENT KRONOS KRONOS ADVANCE

#### **KRONOS**

FIAT DUCATO 140 HP EURO 6D LIGHT DUTY

#### **KRONOS ADVANCE**

#### CITROËN JUMPER | PEUGEOT BOXER 140 HP EURO 6D LIGHT DUTY

## COMPARE EQUIPMENT ZEFIRO ZEFIRO ADVANCE

**ZEFIRO** 

FIAT DUCATO 140 HP EURO 6D LIGHT DUTY

FIAT

#### **ZEFIRO ADVANCE\***

CITROËN JUMPER | PEUGEOT BOXER 140

- STANDARD CAPACITY 3500 KG
- START&STOP
- CRUISE CONTROL
- DAB USB BLUETOOTH RADIO WITH ANDROID AUTO / APPLE CARPLAY
- PLEATED SLIDING FLYSCREEN
- USB PORTS IN SLEEPING AREA
- CAB BLIND
- 220 V SOCKET IN THE GARAGE
- TRUMA COMBI 4 GAS HEATER WITH CONTROL PANEL AND TRUMA INET X APP
- AWNING
- PLEATED BLIND