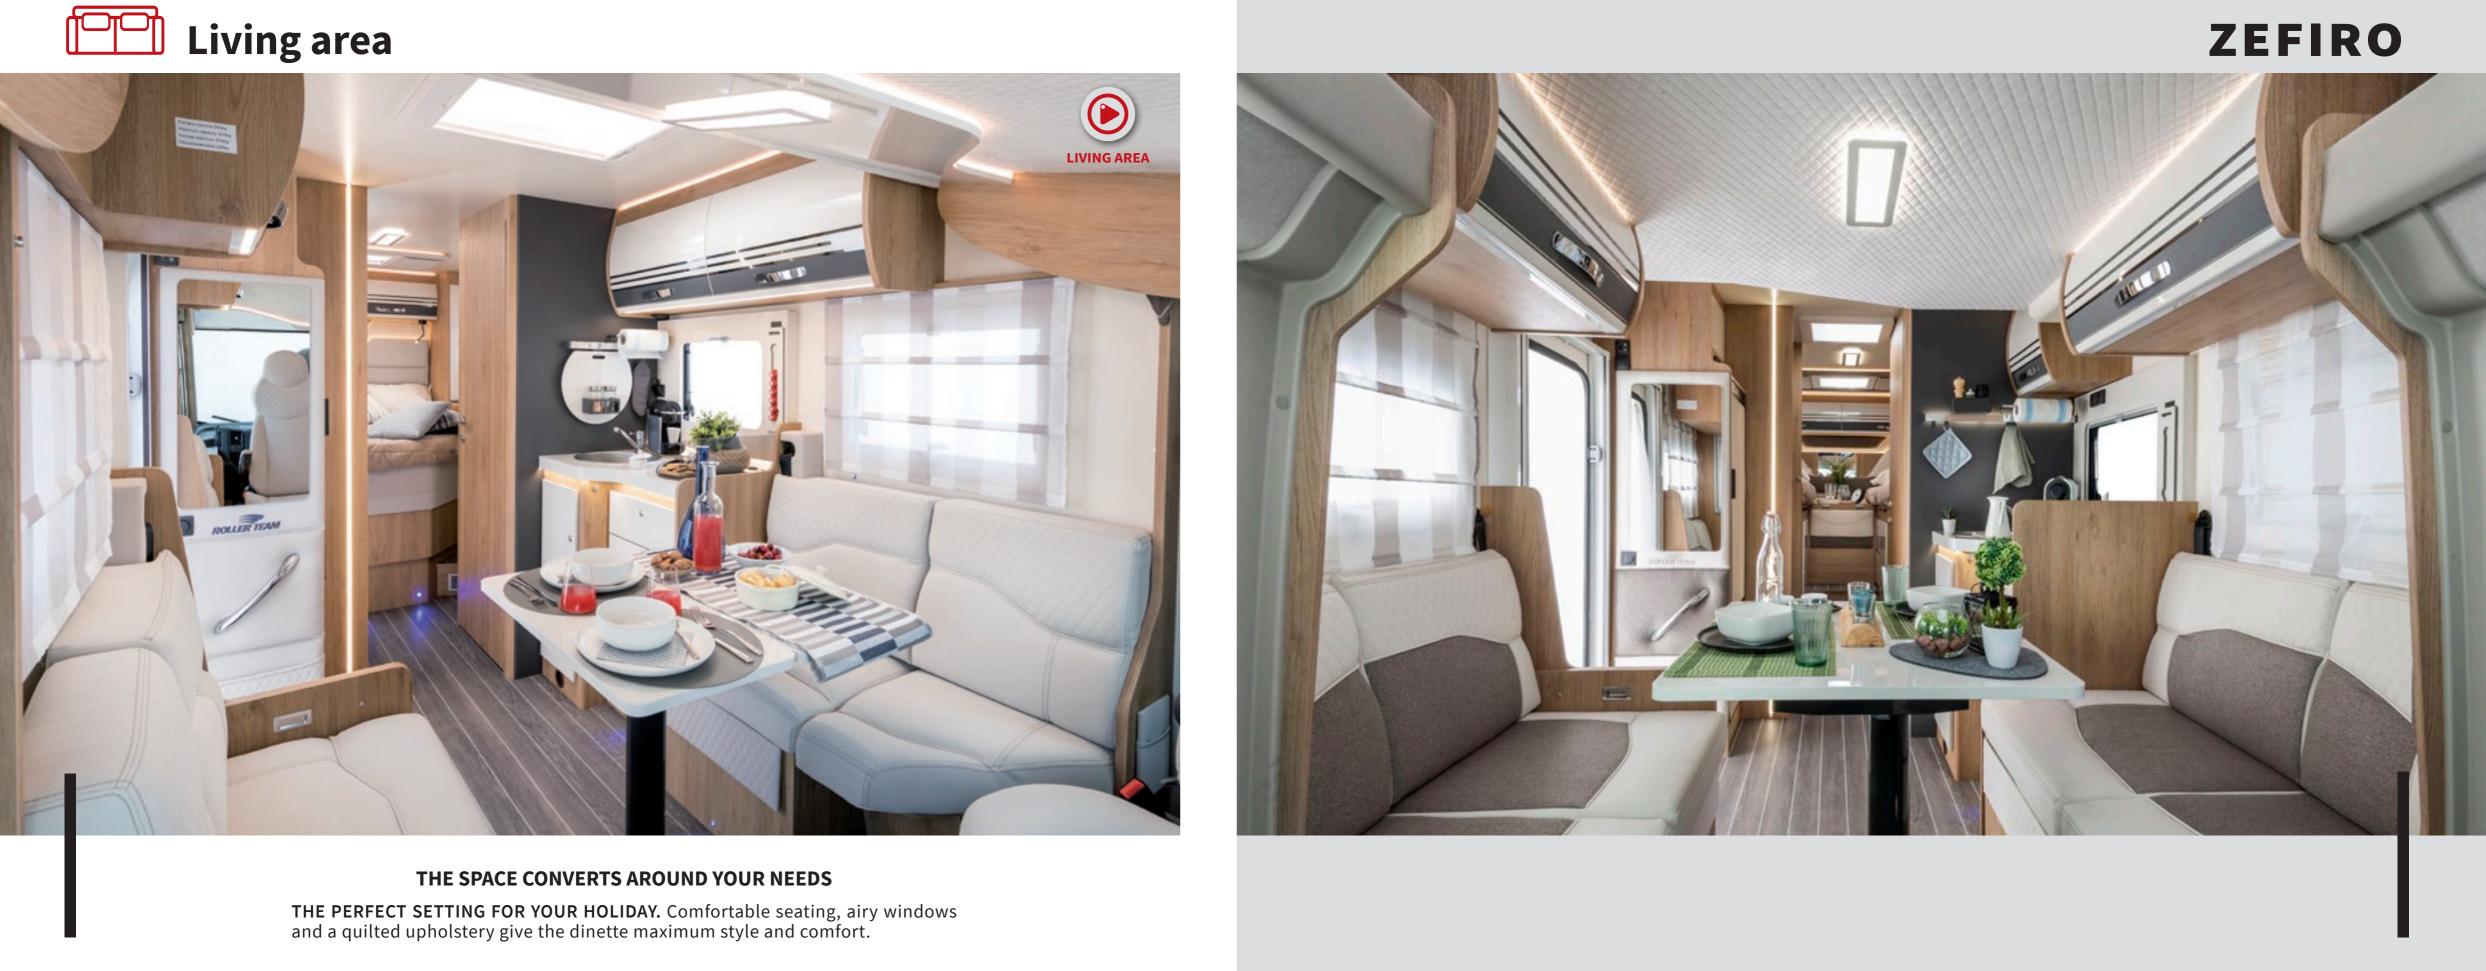

### THE SPACE YOU'VE ALWAYS WANTED

**Living environment according to your needs in terms of space and social life**. The spacious dining area offers maximum comfort for rest and recreation with comfortable seating, extendable or rotating tables, swivel seats and plenty of natural light.

- Low profile with swivel seats that integrate into the living area with coordinated fabrics
  Living dinette with glossy laminate table

#### DINETTE

- Convertible face-to-face dinette with extendable folding top table
  Opposite double dinette for seating up to 6 people

23

### DINETTE

- Light and air thanks to large windows and panoramic roof (TL, P)
  USB sockets

- 100% LED lighting, diffuse lighting under wall units
  Large wall units under the elevating bed
  Shelves and storage compartments all around the cab, in low-profile models with or without elevating bed