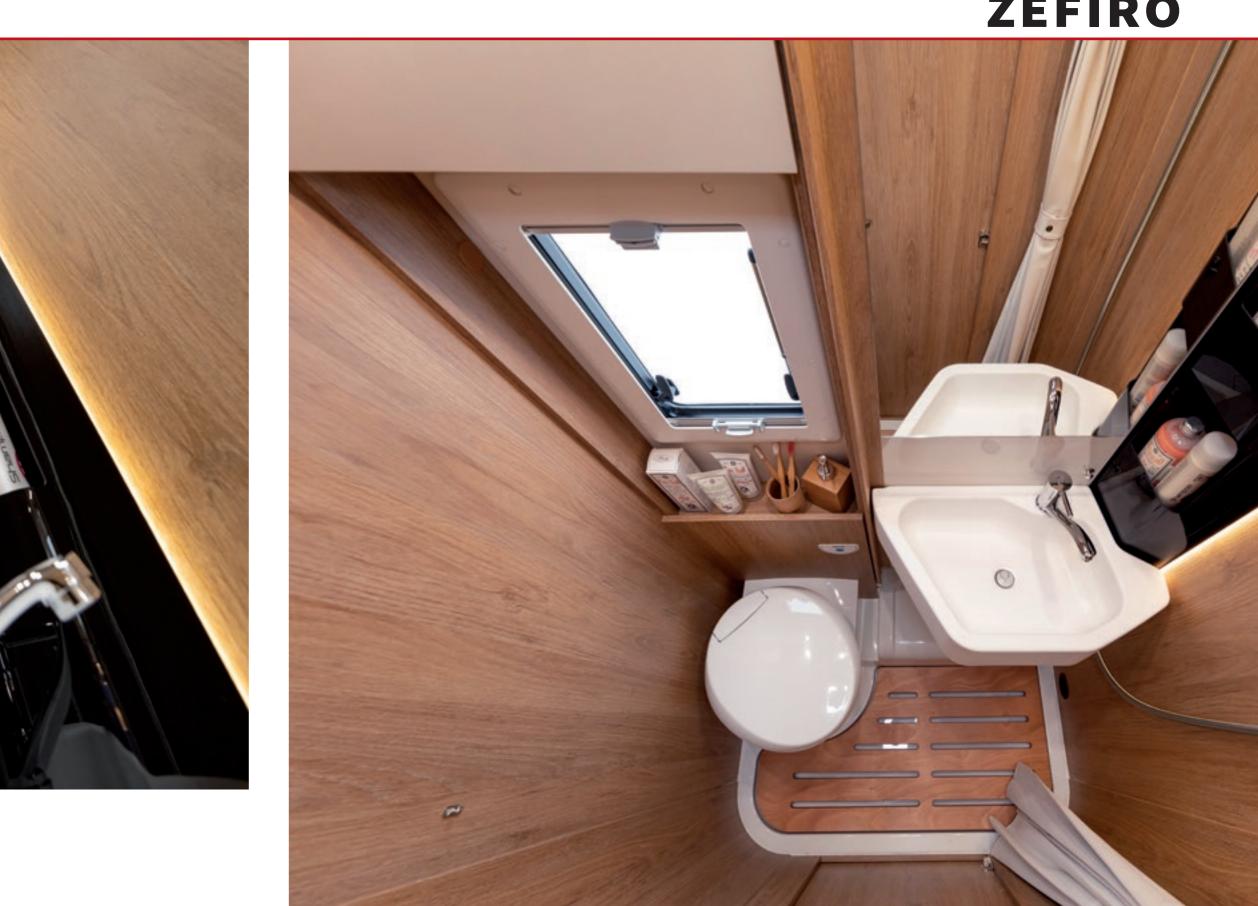

#### ALL-ROUND COMFORT

**COMFORT AND QUALITY.** Compact or distinct environments, great freedom of movement and versatility are at the heart of the Zefiro range. A quality environment in which to enjoy daily personal care in a special way.

#### THE BATHROOM YOU WANT

- Wooden furniture
- Shower with rigid separating door, double drain and wooden footboard (where available)

- Large mirrors with integrated lighting
  Window and skylight
  The bathroom acts as a separating door between living and sleeping areas (where available)

A variable volume bathroom to make the most of the space available in a 7-m motorcaravan. **Toilet**: more space to move around in width and depth. **Shower**: Plenty of free space.

**Sand** (Standard ■, Fabric/Imitation leather)